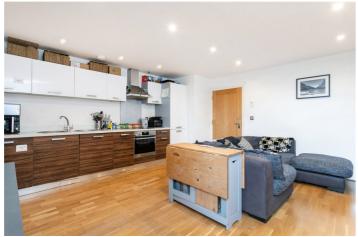

### **DESCRIPTION:**

Nestled along the tranquil River Lea, this charming one-bedroom flat offers a perfect blend of modern comfort and scenic beauty. Boasting approximately 472 sq ft of living space, this ground floor apartment presents an open plan layout, seamlessly integrating the kitchen and living room and the kitchen comes equipped with integrated appliances. The generously sized bedroom provides ample space for wardrobes and personalization, adjacent also lies a modern three-piece bathroom suite.