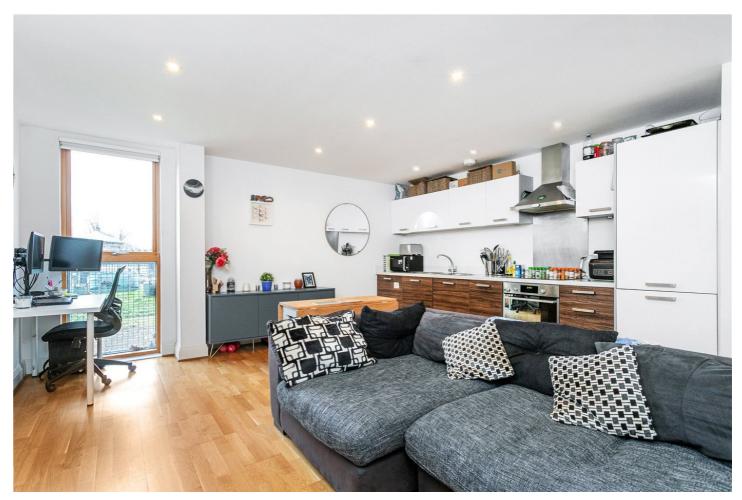

### **DESCRIPTION:**

Nestled along the tranquil River Lea, this charming one-bedroom flat offers a perfect blend of modern comfort and scenic beauty. Boasting approximately 472 sq ft of living space, this ground floor apartment presents an open plan layout, seamlessly integrating the kitchen and living room and the kitchen comes equipped with integrated appliances. The generously sized bedroom provides ample space for wardrobes and personalization, adjacent also lies a modern three-piece bathroom suite.