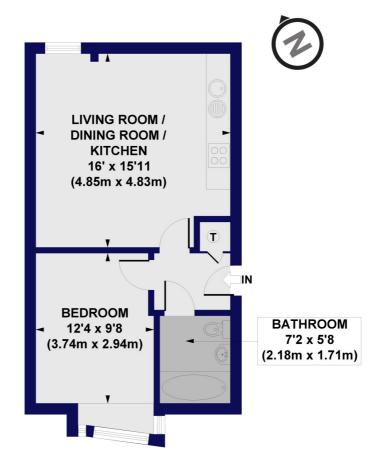

## Paradise Park, Lea Bridge Road, E5 Approx. Gross Internal Floor Area 472 sq. ft / 43.84 sq. m

#### **GROUND FLOOR**

All measurements of walls, doors, windows, fittings and appliances, including their size and location, are shown as standard sizes and do not constitute any warranty or representation by the seller, their agent or CP Creative. Any intending purchaser must satisfy himself by inspection otherwise as to the correctness of the information contained in these pla This plan is for illustrative purposes only and should be used as such by any prospective purchasers.