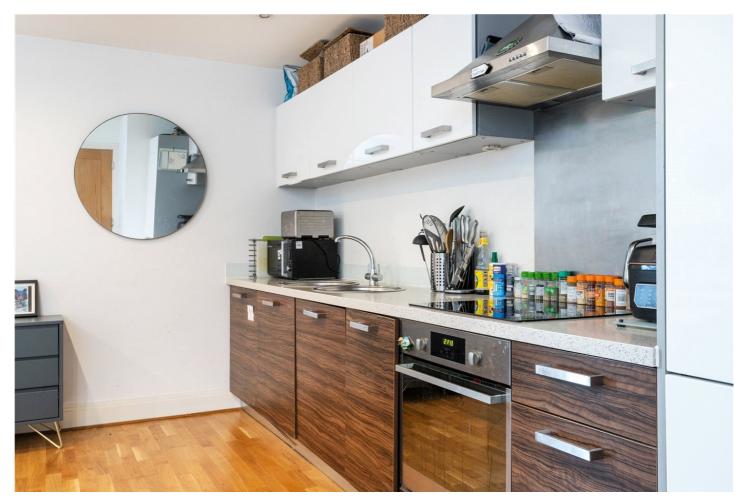

### **DESCRIPTION:**

Nestled along the tranquil River Lea, this charming one-bedroom flat offers a perfect blend of modern comfort and scenic beauty. Boasting approximately 472 sq ft of living space, this ground floor apartment presents an open plan layout, seamlessly integrating the kitchen and living room and the kitchen comes equipped with integrated appliances. The generously sized bedroom provides ample space for wardrobes and personalization, adjacent also lies a modern three-piece bathroom suite.