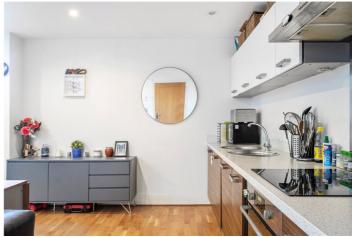

### **DESCRIPTION:**

Nestled along the tranquil River Lea, this charming one-bedroom flat offers a perfect blend of modern comfort and scenic beauty. Boasting approximately 472 sq ft of living space, this ground floor apartment presents an open plan layout, seamlessly integrating the kitchen and living room and the kitchen comes equipped with integrated appliances. The generously sized bedroom provides ample space for wardrobes and personalization, adjacent also lies a modern three-piece bathroom suite.