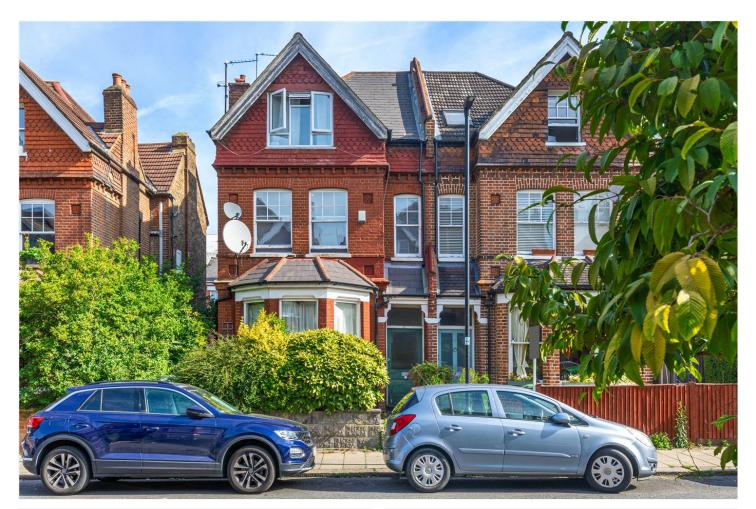

#### **DESCRIPTION:**

Pinfold Road is a serene, tree-lined residential street known for its beautiful period properties. This prime location offers a variety of restaurants, independent coffee shops, and cafes, with the added benefit of easy access to the lovely Tooting Bec Common. Perfectly situated for commuters, the property is well-connected with Streatham Hill station nearby, offering direct services to London Bridge, Victoria, and Clapham Junction. Additionally, several bus routes provide easy access to Brixton tube station (Victoria line), making journeys to the City and West End swift and convenient. Families will appreciate the proximity to several local schools and amenities.