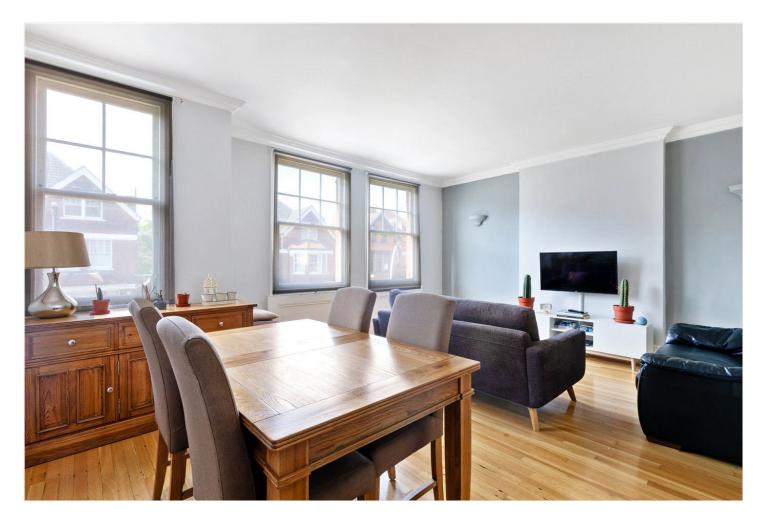

This delightful first-floor flat offers a generous internal floor area, blending classic charm with modern conveniences. Featuring high ceilings, large sash windows, and stylish interiors, the home exudes comfort and elegance. Upon entering the property, you are greeted by a welcoming hallway that leads to a spacious reception room. Bright and inviting, this room is adorned with large sash windows that flood the space with natural light, creating a warm and welcoming atmosphere for relaxation and entertainment. The shaker-style kitchen is well-equipped with the usual appliances, offering ample storage and functionality for culinary enthusiasts. The principal bedroom is expansive, featuring a large sash window that provides a light and airy ambiance. This room offers ample space for furnishings, creating a peaceful retreat. The second bedroom is well-proportioned, perfect for guests or as a home office, with neutral decor and a large window. The contemporary bathroom features modern fixtures and fittings, a bathtub with an overhead shower, a stylish vanity unit, and a separate shower cubicle. Enjoy the tranquillity of a quiet street while being within easy reach of vibrant local amenities and excellent transport links.