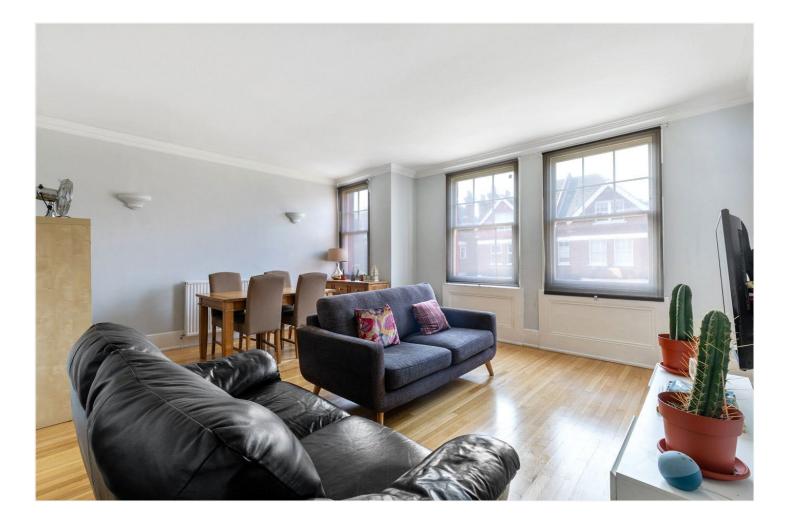

This delightful first-floor flat offers a generous internal floor area, blending classic charm with modern conveniences. Featuring high ceilings, large sash windows, and stylish interiors, the home exudes comfort and elegance. Upon entering the property, you are greeted by a welcoming hallway that leads to a spacious reception room. Bright and inviting, this room is adorned with large sash windows that flood the space with natural light, creating a warm and welcoming atmosphere for relaxation and entertainment. The shaker-style kitchen is well-equipped with the usual appliances, offering ample storage and functionality for culinary enthusiasts. The principal bedroom is expansive, featuring a large sash window that provides a light and airy ambiance. This room offers ample space for furnishings, creating a peaceful retreat. The second bedroom is well-proportioned, perfect for guests or as a home office, with neutral decor and a large window. The contemporary bathroom features modern fixtures and fittings, a bathtub with an overhead shower, a stylish vanity unit, and a separate shower cubicle. Enjoy the tranquillity of a quiet street while being within easy reach of vibrant local amenities and excellent transport links.