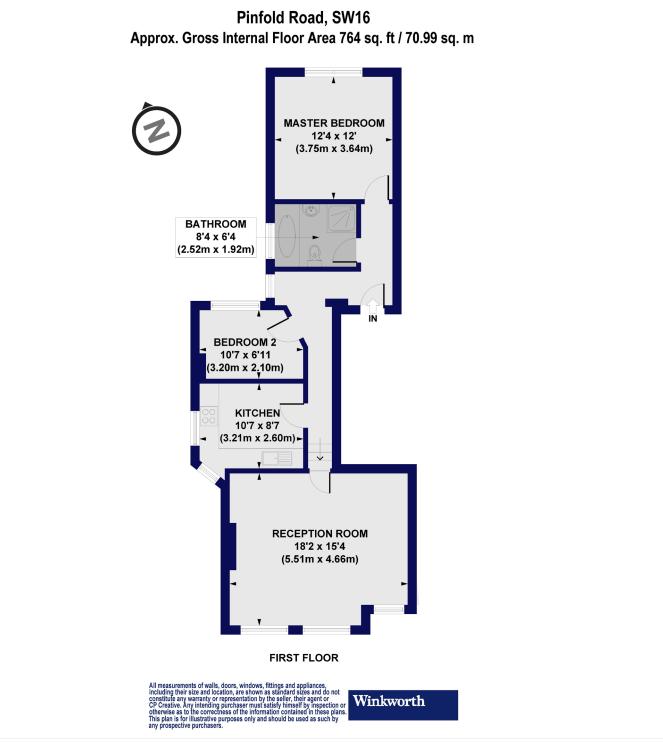

This floorplan is for illustration purposes only and is not to scale. The position and size of doors, windows, appliances and other features are approximate.

Tenure: Share of Freehold

Term: 985 year and 10 months