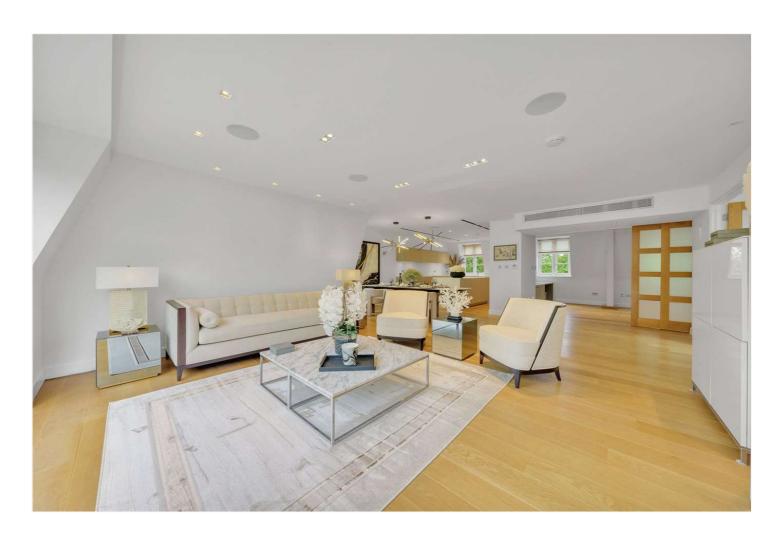

## FRANCES COURT, MAIDA VALE, W9 £2,250,000 LEASEHOLD

Lateral living at its best! A two/three-bedroom penthouse apartment (second floor) situated in the heart of Maida Vale close to all the local amenities. The apartment forms part of a small boutique block with allocated parking and a stunning terrace overlooking small communal gardens accessed from the communal area. The apartment offers a wealth of natural light and has been custom designed to create well-proportioned accommodation with underfloor heating, two double bedrooms, a third bedroom/office, two ensuites, a cloak room, utility room, a spacious entrance hall and a large bright open plan (Poggenpohl) kitchen / reception room with doors opening onto a private roof terrace overlooking communal gardens. The apartment has wood flooring throughout, Sonos surround sound music system, mood lighting and air conditioning in all the main rooms. Frances Court is situated within walking distance from all the local amenities including the boutique local shops on Elgin Avenue, Paddington Recreation Ground (0.4 miles) and the underground (0.2 miles) at Maida Vale (Bakerloo line).

Primary Bedroom With En-Suite | Second Double Bedroom With En-Suite | Double Bedroom/Office | Open Plan Kitchen/Reception Room | Cloakroom/Utility Room | Parking | Private Roof Terrace | Access to Communal Gardens | EPC Rating: B | Leasehold