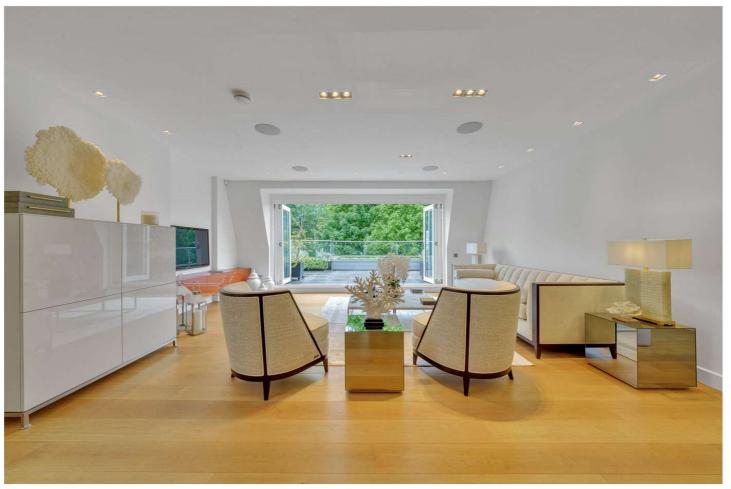

## FRANCES COURT, MAIDA VALE, W9 £2,250,000 LEASEHOLD

Lateral living at its best! A two/three-bedroom penthouse apartment (second floor) situated in the heart of Maida Vale close to all the local amenities. The apartment forms part of a small boutique block with allocated parking and a stunning terrace overlooking small communal gardens accessed from the communal area. The apartment offers a wealth of natural light and has been custom designed to create well-proportioned accommodation with underfloor heating, two double bedrooms, a third bedroom/office, two ensuites, a cloak room, utility room, a spacious entrance hall and a large bright open plan (Poggenpohl) kitchen / reception room with doors opening onto a private roof terrace overlooking communal gardens. The apartment has wood flooring throughout, Sonos surround sound music system, mood lighting and air conditioning in all the main rooms. Frances Court is situated within walking distance from all the local amenities including the boutique local shops on Elgin Avenue, Paddington Recreation Ground (0.4 miles) and the underground (0.2 miles) at Maida Vale (Bakerloo line).

Primary Bedroom With En-Suite | Second Double Bedroom With En-Suite | Double Bedroom/Office | Open Plan Kitchen/Reception Room | Cloakroom/Utility Room | Parking | Private Roof Terrace | Access to Communal Gardens | EPC Rating: B | Leasehold