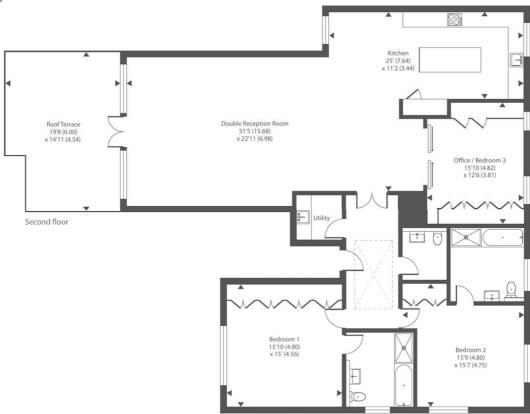

## FRANCES COURT, MAIDA VALE, W9 £2,250,000 LEASEHOLD

Lateral living at its best! A two/three-bedroom penthouse apartment (second floor) situated in the heart of Maida Vale close to all the local amenities. The apartment forms part of a small boutique block with allocated parking and a stunning terrace overlooking small communal gardens accessed from the communal area. The apartment offers a wealth of natural light and has been custom designed to create well-proportioned accommodation with underfloor heating, two double bedrooms, a third bedroom/office, two ensuites, a cloak room, utility room, a spacious entrance hall and a large bright open plan (Poggenpohl) kitchen / reception room with doors opening onto a private roof terrace overlooking communal gardens. The apartment has wood flooring throughout, Sonos surround sound music system, mood lighting and air conditioning in all the main rooms. Frances Court is situated within walking distance from all the local amenities including the boutique local shops on Elgin Avenue, Paddington Recreation Ground (0.4 miles) and the underground (0.2 miles) at Maida Vale (Bakerloo line).

Primary Bedroom With En-Suite | Second Double Bedroom With En-Suite | Double Bedroom/Office | Open Plan Kitchen/Reception Room | Cloakroom/Utility Room | Parking | Private Roof Terrace | Access to Communal Gardens | EPC Rating: B | Leasehold

Winkworth

View our virtual tour here: https://youtu.be/eh0uqTwOI9g

for every step...

For identification only - Not to scale

Certified Property Measurer

Floor plan produced in accordance with RICS Property Measurement Standards incorporating International Property Measurement Standards (IPMS2 Residential). © nichecom 2024. Produced for Chancellors Estate Agents. REF: 1131655