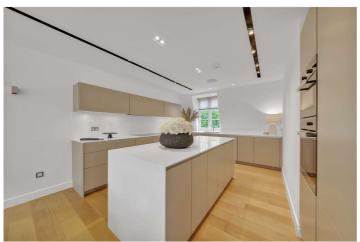

## FRANCES COURT, MAIDA VALE, W9 £2,250,000 LEASEHOLD

Lateral living at its best! A two/three-bedroom penthouse apartment (second floor) situated in the heart of Maida Vale close to all the local amenities. The apartment forms part of a small boutique block with allocated parking and a stunning terrace overlooking small communal gardens accessed from the communal area. The apartment offers a wealth of natural light and has been custom designed to create well-proportioned accommodation with underfloor heating, two double bedrooms, a third bedroom/office, two ensuites, a cloak room, utility room, a spacious entrance hall and a large bright open plan (Poggenpohl) kitchen / reception room with doors opening onto a private roof terrace overlooking communal gardens. The apartment has wood flooring throughout, Sonos surround sound music system, mood lighting and air conditioning in all the main rooms. Frances Court is situated within walking distance from all the local amenities including the boutique local shops on Elgin Avenue, Paddington Recreation Ground (0.4 miles) and the underground (0.2 miles) at Maida Vale (Bakerloo line).