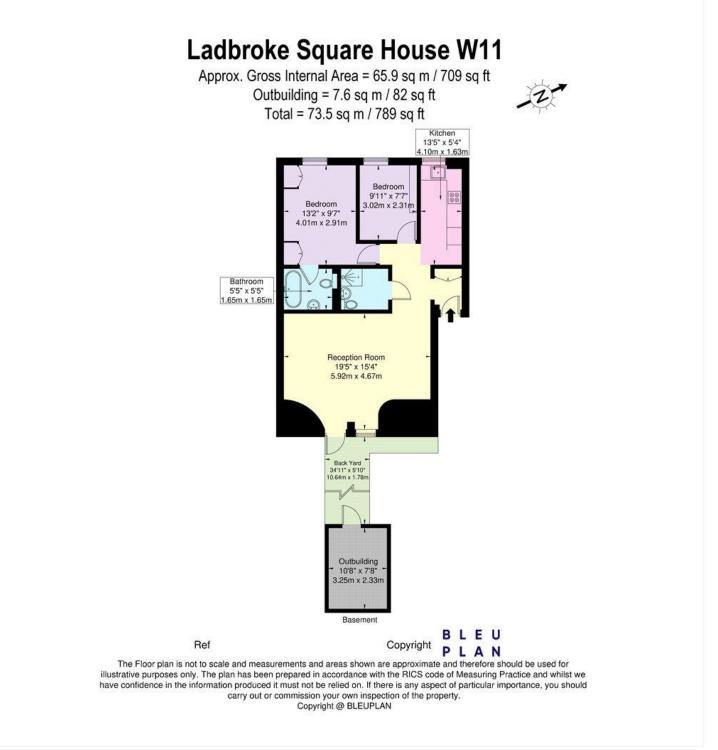

This floorplan is for illustration purposes only and is not to scale. The position and size of doors, windows, appliances and other features are approximate.

Tenure: Leasehold

Term: 0 year and 0 months

Service Charge: £1,924 per annum