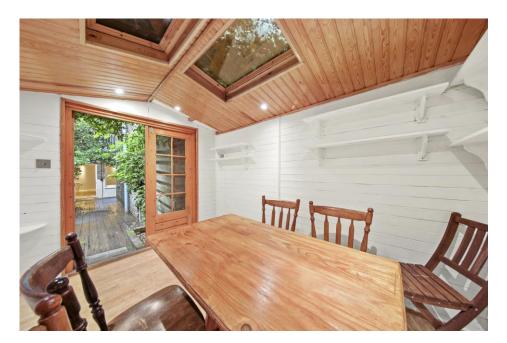

#### **DESCRIPTION:**

Situated on the lower ground floor the apartment extends to 709 sq.ft and comprises; hallway with storage, spacious reception room with wood floors leading out to a secluded decked patio area and a fantastic garden room/office. The property further comprises separate fully fitted kitchen with window overlooking patio, master bedroom with ensuite bathroom and a further double bedroom with separate shower room. The famous Ladbroke Square Gardens are located directly opposite, and the property comes with the right to apply for access.