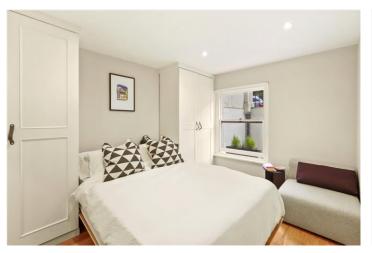

#### **DESCRIPTION:**

Situated on the lower ground floor the apartment extends to 709 sq.ft and comprises; hallway with storage, spacious reception room with wood floors leading out to a secluded decked patio area and a fantastic garden room/office. The property further comprises separate fully fitted kitchen with window overlooking patio, master bedroom with ensuite bathroom and a further double bedroom with separate shower room. The famous Ladbroke Square Gardens are located directly opposite, and the property comes with the right to apply for access.