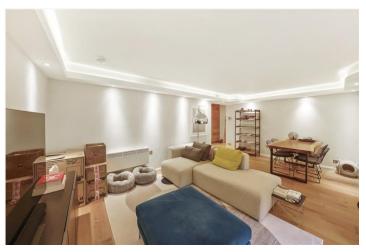

#### **DESCRIPTION:**

Situated on the lower ground floor the apartment extends to 709 sq.ft and comprises; hallway with storage, spacious reception room with wood floors leading out to a secluded decked patio area and a fantastic garden room/office. The property further comprises separate fully fitted kitchen with window overlooking patio, master bedroom with ensuite bathroom and a further double bedroom with separate shower room. The famous Ladbroke Square Gardens are located directly opposite, and the property comes with the right to apply for access.