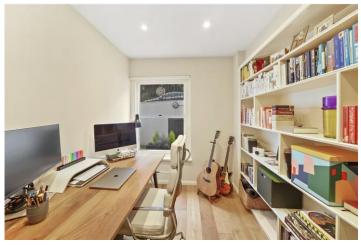

#### **DESCRIPTION:**

Situated on the lower ground floor the apartment extends to 709 sq.ft and comprises; hallway with storage, spacious reception room with wood floors leading out to a secluded decked patio area and a fantastic garden room/office. The property further comprises separate fully fitted kitchen with window overlooking patio, master bedroom with ensuite bathroom and a further double bedroom with separate shower room. The famous Ladbroke Square Gardens are located directly opposite, and the property comes with the right to apply for access.