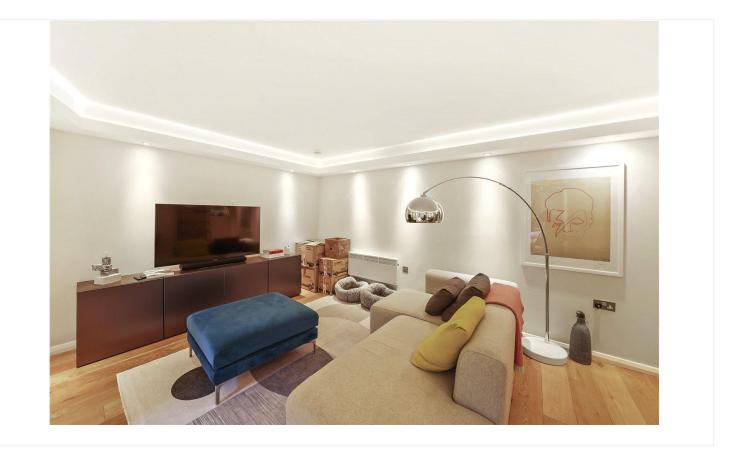

#### **DESCRIPTION:**

Situated on the lower ground floor the apartment extends to 709 sq.ft and comprises; hallway with storage, spacious reception room with wood floors leading out to a secluded decked patio area and a fantastic garden room/office. The property further comprises separate fully fitted kitchen with window overlooking patio, master bedroom with ensuite bathroom and a further double bedroom with separate shower room. The famous Ladbroke Square Gardens are located directly opposite, and the property comes with the right to apply for access.