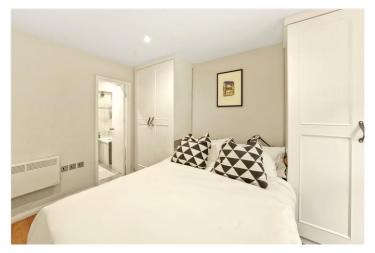

#### **DESCRIPTION:**

Situated on the lower ground floor the apartment extends to 709 sq.ft and comprises; hallway with storage, spacious reception room with wood floors leading out to a secluded decked patio area and a fantastic garden room/office. The property further comprises separate fully fitted kitchen with window overlooking patio, master bedroom with ensuite bathroom and a further double bedroom with separate shower room. The famous Ladbroke Square Gardens are located directly opposite, and the property comes with the right to apply for access.