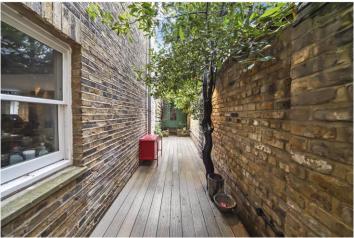

#### **DESCRIPTION:**

Situated on the lower ground floor the apartment extends to 709 sq.ft and comprises; hallway with storage, spacious reception room with wood floors leading out to a secluded decked patio area and a fantastic garden room/office. The property further comprises separate fully fitted kitchen with window overlooking patio, master bedroom with ensuite bathroom and a further double bedroom with separate shower room. The famous Ladbroke Square Gardens are located directly opposite, and the property comes with the right to apply for access.