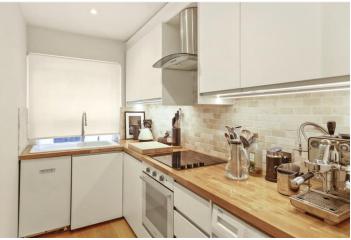

#### **DESCRIPTION:**

Situated on the lower ground floor the apartment extends to 709 sq.ft and comprises; hallway with storage, spacious reception room with wood floors leading out to a secluded decked patio area and a fantastic garden room/office. The property further comprises separate fully fitted kitchen with window overlooking patio, master bedroom with ensuite bathroom and a further double bedroom with separate shower room. The famous Ladbroke Square Gardens are located directly opposite, and the property comes with the right to apply for access.