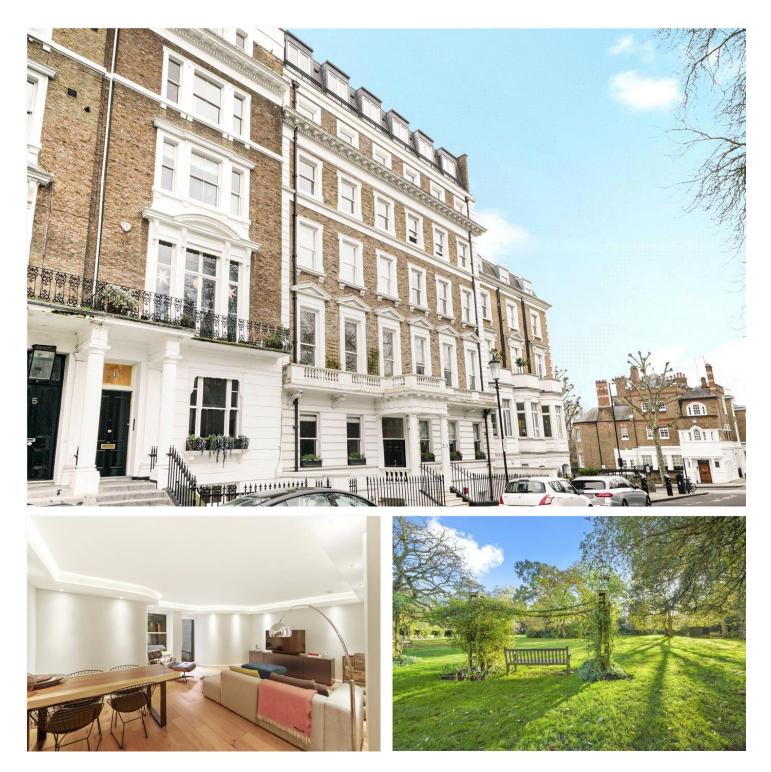

LADBROKE SQUARE HOUSE, LONDON, W11 **£995,000 leasehold** 

# A TWO BEDROOM, TWO BATHROOM GARDEN FLAT IN THIS MOST PRESTIGIOUS APARTMENT BUILDING WITH THE RIGHT TO APPLY FOR ACCESS TO LADBROKE SQUARE GARDENS.

Notting Hill Sales | 0207 727 3227 | nottinghill@winkworth.co.uk

#### **DESCRIPTION:**

Situated on the lower ground floor the apartment extends to 709 sq.ft and comprises; hallway with storage, spacious reception room with wood floors leading out to a secluded decked patio area and a fantastic garden room/office. The property further comprises separate fully fitted kitchen with window overlooking patio, master bedroom with ensuite bathroom and a further double bedroom with separate shower room. The famous Ladbroke Square Gardens are located directly opposite, and the property comes with the right to apply for access.

#### **LOCATION:**

Ladbroke Square is a stunning garden square at the heart of Notting Hill. The property is located on the southern side and is a short walk from the abundant amenities of both Notting Hill Gate and Holland Park Avenue.