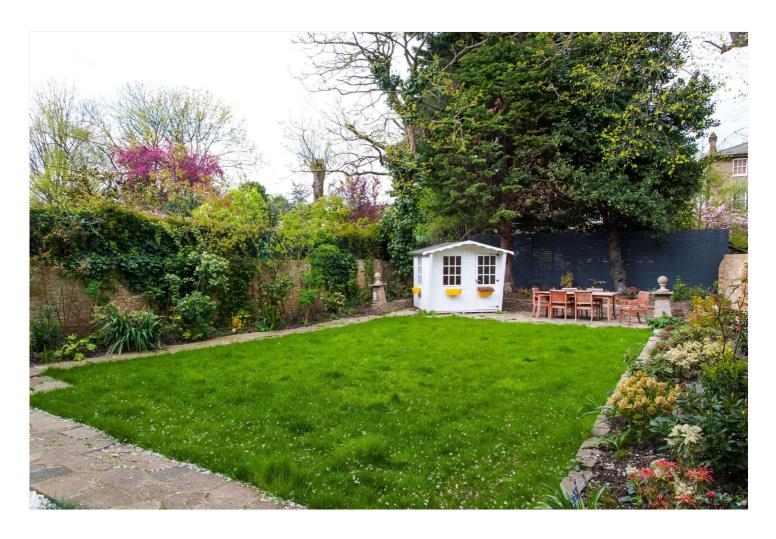

## BLENHEIM ROAD, LONDON, NW8 £2,950 PER WEEK UNFURNISHED

An elegant Grade II listed detached villa which has been completely refurbished throughout to create a wonderful family home with a mature and secluded garden. The house offers flexible accommodation on three floors and is ideally located for the American School and St John's Wood Underground Station (Jubilee line).

Four Bedrooms | Double Reception Room | Family Room | Dining Room | Three Bathrooms | Guest WC | Fitted Kitchen | Garden

for every step...

Tenancy Deposit: £17,700.00

Holding Deposit: 1 weeks rent where the rent is up to £50,000 per annum, 2 weeks rent where the rent is over £50,000 per annum.