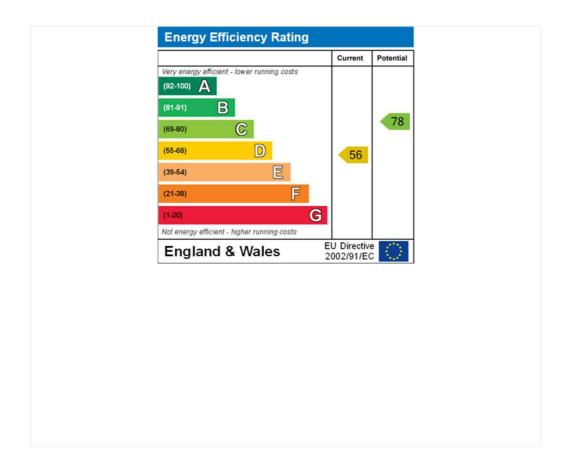

Council Tax Band: H

Where no figures are shown, we have been unable to ascertain the information. All figures that are shown were correct at the time of printing.

Where no figures are shown, we have been unable to ascertain the information. All figures that are shown were correct at the time of printing.