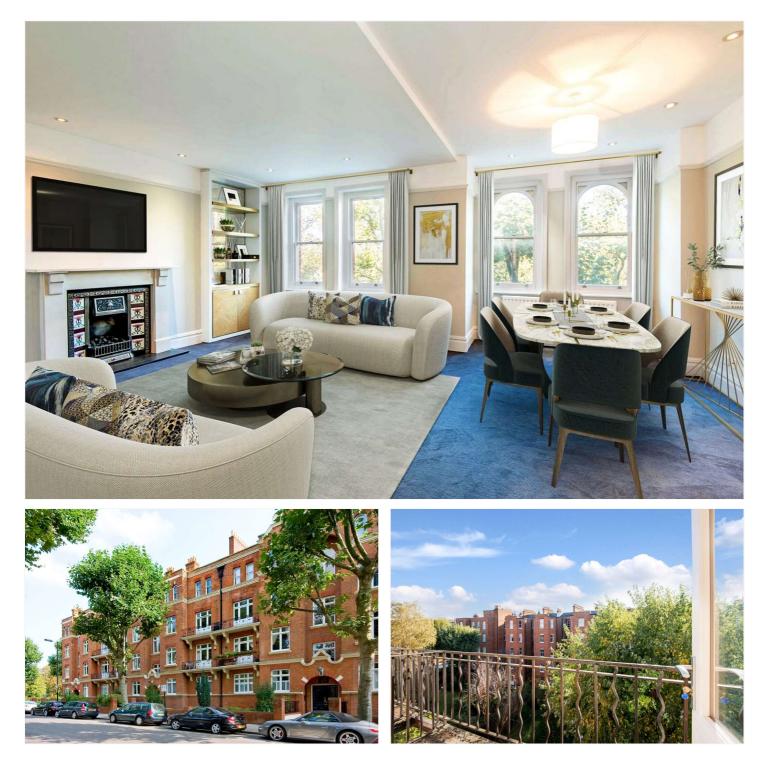

## ASHWORTH MANSIONS, MAIDA VALE, LONDON, W9 **£1,175,000** SHARE OF FREEHOLD

We are delighted to present for sale this two double bedroom, bright and spacious (1,042 sq. ft.) third floor apartment, overlooking the leafy views of Paddington Recreation Ground. Ashworth Mansions is regarded as one of the premiere mansion blocks in Maida Vale with stunning communal gardens. The interior of the flat has been finished to a high specification with wonderful design features, well-appointed double reception room and a balcony. Ashworth Mansions is located close to all the local amenities offered by this fashionable area.

Two Bedrooms | Bathroom | Reception Room | Kitchen | Balcony | Communal Gardens | Caretaker | Entrance Phone | Share Of Freehold