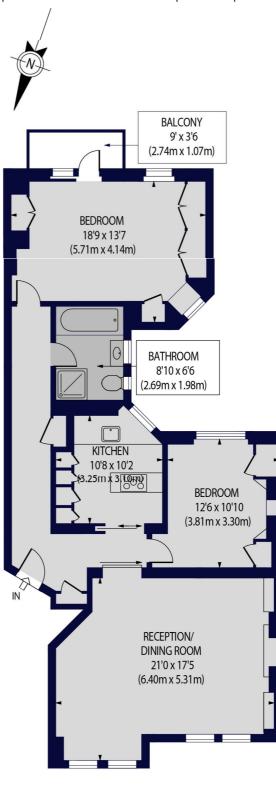

### ASHWORTH MANSIONS, W9

Approx. Gross Internal Floor Area 1042 sq ft. / 96.80 sq.m

#### THIRD FLOOR

For Illustration Purposes Only - Not To Scale Floor Plan by www.nogaphotostudio.com Ref: No.43963 This floor plan should be used as a general outline for guidance only. Any intending purchaser or lessee should satisfy themselves by inspection, searches, enquiries and full survey as to the correctness of each statement. Any areas, measurements or distances quoted are approximate and should not be used to value a property or be the basis of any sale or let. Winkworth