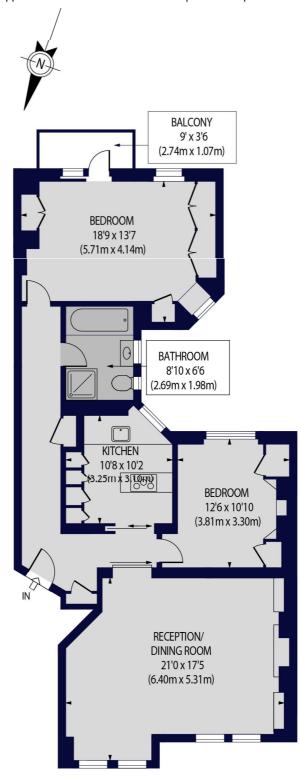

## **ASHWORTH MANSIONS, W9**

Approx. Gross Internal Floor Area 1042 sq ft. / 96.80 sq.m

THIRD FLOOR

For Illustration Purposes Only - Not To Scale Floor Plan by www.nogaphotostudio.com Ref: No.43963

This floor plan should be used as a general outline for guidance only. Any intending purchaser or lessee should satisfy themselves by inspection, searches, enquiries and full survey as to the correctness of each statement. Any areas, measurements or distances quoted are approximate and should not be used to value a property or be the basis of any sale or let.