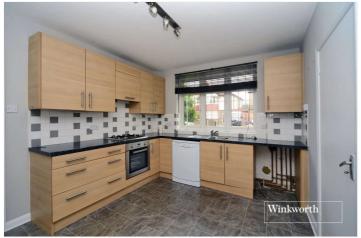

## **DESCRIPTION**

This spacious detached bungalow is situated in a sought-after road and features two double bedrooms, plenty of off-street parking and a secluded well-kept rear garden.

The property is located within easy reach of Worcester Park high street, which provides a variety of amenities, including shops, bars, restaurants, Worcester Park's Zone 4 train station and several bus routes to surrounding areas.

Numerous well-regarded schools are close by including Dorchester Primary School, Cheam Common Infant's and Junior Academy's and Cheam High School.

The accommodation comprises a reception hall with built-in storage, a large living and dining room with feature fireplace, a spacious kitchen diner, a lean to/utility, two double bedrooms, a family bathroom and a further cloakroom/WC.

## **Entrance Hall**

**Reception** - 7'11" x 7' max (2.41m x 2.13m max)

**Living Room** - 20'1" x 13'1" max (6.12m x 4m max)

**Kitchen/Diner** - 12'10" x 10' max (3.9m x 3.05m max)

**Lean-to/Utility** - 13'2" x 9'5" max (4.01m x 2.87m max)