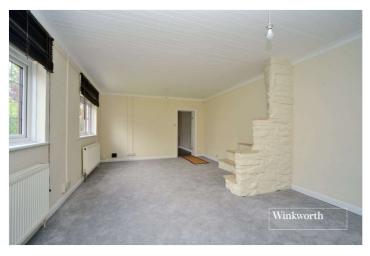

## **Entrance Hall**

**Reception** - 7'11" x 7' max (2.41m x 2.13m max)

**Living Room** - 20'1" x 13'1" max (6.12m x 4m max)

**Kitchen/Diner** - 12'10" x 10' max (3.9m x 3.05m max)

**Lean-to/Utility** - 13'2" x 9'5" max (4.01m x 2.87m max)