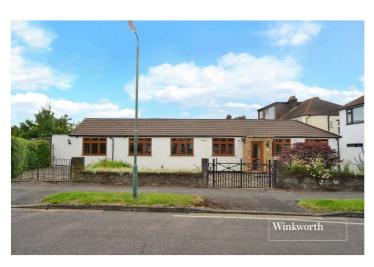

BEVERLEY ROAD, WORCESTER PARK, KT4 £499,950 FREEHOLD

A WELL-KEPT DETACHED BUNGALOW SITUATED ON A SOUGHT-AFTER ROAD BENEFITTING FROM SPACIOUS ROOM SIZES THROUGHOUT AND SOUTHERLY ASPECT REAR GARDEN

Winkworth

## **DESCRIPTION**

This spacious detached bungalow is situated in a sought-after road and features two double bedrooms, plenty of off-street parking and a secluded well-kept rear garden.

The property is located within easy reach of Worcester Park high street, which provides a variety of amenities, including shops, bars, restaurants, Worcester Park's Zone 4 train station and several bus routes to surrounding areas.

Externally, the Southerly aspect rear garden is mostly laid to lawn with surrounding trees and high fencing, whilst to the front there are two paved areas providing off street parking and a pretty garden partly laid to lawn with mature planting.