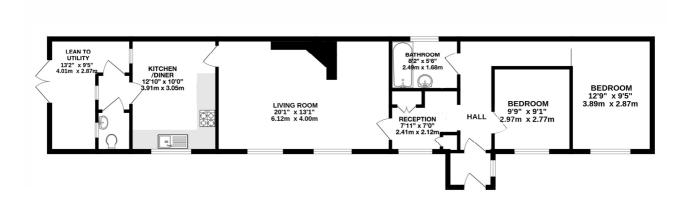

## **Entrance Hall**

**Reception** - 7'11" x 7' max (2.41m x 2.13m max)

**Living Room** - 20'1" x 13'1" max (6.12m x 4m max)

**Kitchen/Diner** - 12'10" x 10' max (3.9m x 3.05m max)

**Lean-to/Utility** - 13'2" x 9'5" max (4.01m x 2.87m max)

## Cloakroom/WC

**Bedroom** - 12'9" x 9'5" max (3.89m x 2.87m max)

**Bedroom** - 9'9" x 9'1" max (2.97m x 2.77m max)

**Bathroom** - 8'2" x 5'6" max (2.5m x 1.68m max)

Garden - Approx. 40ft

**Off Street Parking** 

#### Beverley Road, Worcester Park KT4 8LX

INTERNAL FLOOR AREA (APPROX.) 935 sq ft/ 86.8 sq m Including Lean To Utility

Garden extends to 40' (12.19m) approx.

Whilst every attempt has been made to ensure the accuracy of this floor plan, measurement of doors, windows, rooms and any other items are approximate and no responsibility is taken for any error, omission or mis-statement. Made with Metropix © 2024.