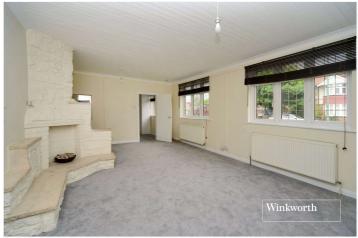

Numerous well-regarded schools are close by including Dorchester Primary School, Cheam Common Infant's and Junior Academy's and Cheam High School.

The accommodation comprises a reception hall with built-in storage, a large living and dining room with feature fireplace, a spacious kitchen diner, a lean to/utility, two double bedrooms, a family bathroom and a further cloakroom/WC.

## **Entrance Hall**

**Reception** - 7'11" x 7' max (2.41m x 2.13m max)

**Living Room** - 20'1" x 13'1" max (6.12m x 4m max)

**Kitchen/Diner** - 12'10" x 10' max (3.9m x 3.05m max)

**Lean-to/Utility** - 13'2" x 9'5" max (4.01m x 2.87m max)