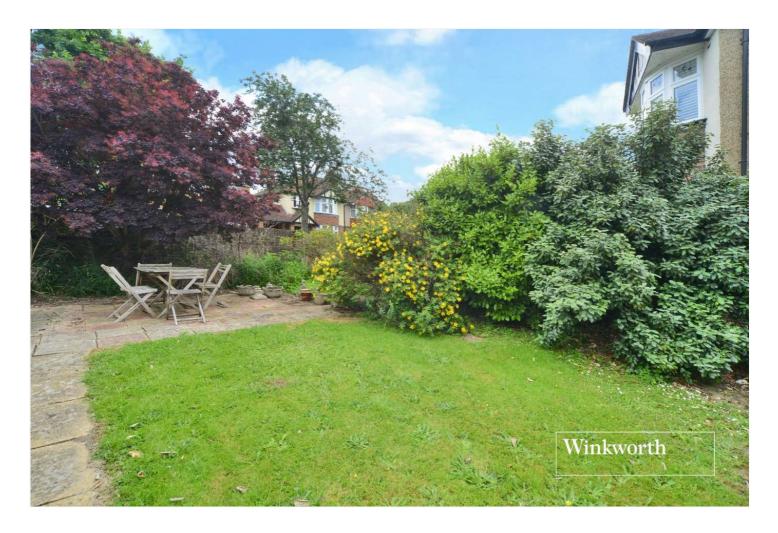

Externally, the Southerly aspect rear garden is mostly laid to lawn with surrounding trees and high fencing, whilst to the front there are two paved areas providing off street parking and a pretty garden partly laid to lawn with mature planting.

## Cloakroom/WC

**Bedroom** - 12'9" x 9'5" max (3.89m x 2.87m max)

**Bedroom** - 9'9" x 9'1" max (2.97m x 2.77m max)

**Bathroom** - 8'2" x 5'6" max (2.5m x 1.68m max)

Garden - Approx. 40ft

**Off Street Parking** 