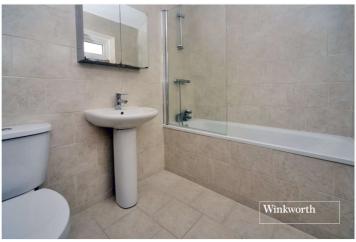

## Cloakroom/WC

**Bedroom** - 12'9" x 9'5" max (3.89m x 2.87m max)

**Bedroom** - 9'9" x 9'1" max (2.97m x 2.77m max)

**Bathroom** - 8'2" x 5'6" max (2.5m x 1.68m max)

Garden - Approx. 40ft

**Off Street Parking** 