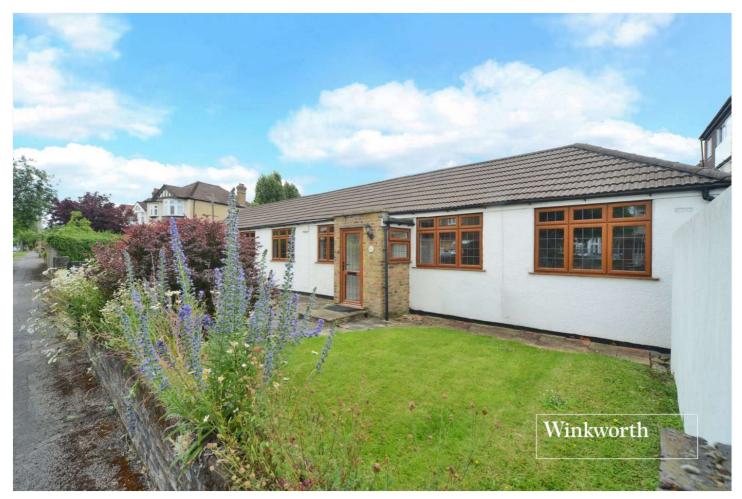

BEVERLEY ROAD, WORCESTER PARK, KT4 £499,950 FREEHOLD

A WELL-KEPT DETACHED BUNGALOW SITUATED ON A SOUGHT-AFTER ROAD BENEFITTING FROM SPACIOUS ROOM SIZES THROUGHOUT AND SOUTHERLY ASPECT REAR GARDEN

Winkworth

## **DESCRIPTION**

This spacious detached bungalow is situated in a sought-after road and features two double bedrooms, plenty of off-street parking and a secluded well-kept rear garden.

The property is located within easy reach of Worcester Park high street, which provides a variety of amenities, including shops, bars, restaurants, Worcester Park's Zone 4 train station and several bus routes to surrounding areas.

Externally, the Southerly aspect rear garden is mostly laid to lawn with surrounding trees and high fencing, whilst to the front there are two paved areas providing off street parking and a pretty garden partly laid to lawn with mature planting.