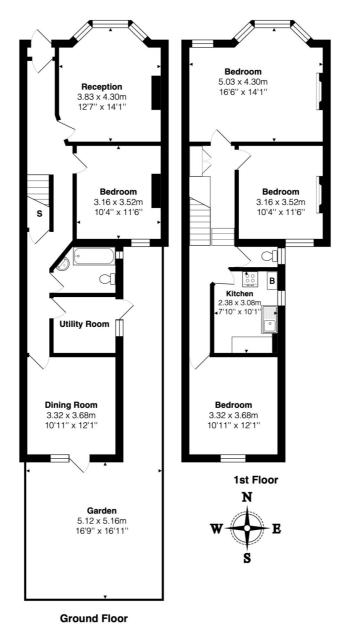

## **DESCRIPTION:** A fantastic opportunity to acquire this lovely three bedroom Victorian terrace home and renovate immediately, or in your own time. The property has been in the same family for many years and it's time for a fresh chapter in its history. Currently the property is arranged over two floors but the trend locally is to extend into the side return and the loft to create a superb four bedroom, two bathroom home which would certainly increase the living space and the end value vastly. Homes like this do not stay on the market long so please do get in touch if you would like to view. Winkworth

winkworth.co.uk

See things differently

Total Area: 129.9 m<sup>2</sup> ... 1398 ft<sup>2</sup> (excluding garden) All measurements are approximate and for display purposes only

This floorplan is for illustration purposes only and is not to scale. The position and size of doors, windows, appliances and other features are approximate.