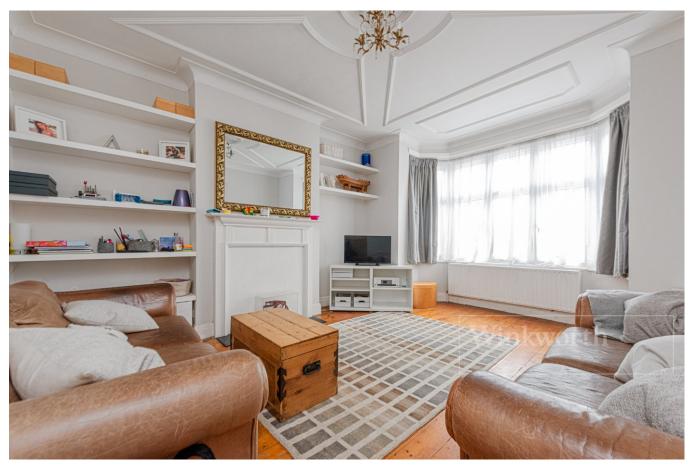

## **DESCRIPTION:**

Introducing a charming semi-detached home located well for access to an array of popular amenities and transport links the area has to offer.

This property is spread over 1,227 sqft and boasts three bedrooms, and main bathroom with separate WC and utility cupboard on the first floor. The ground floor comprises of a front facing reception room, separate kitchen, and additional dining room/second reception room. The property features a lovely, low maintenance garden, with storage sheds. As it is south facing, it is a great sun trap! Further benefits include off-street parking/driveway for two cars and scope for further development on both the ground floor and in to the loft space (STPP).