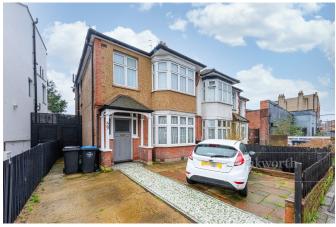

PARK PARADE, LONDON, NW10 **£699,950** FREEHOLD

CHARMING SEMI-DETACHED HOUSE, BOASTING 3 BEDROOMS, OFF STREET PARKING AND 46FT SOUTH FACING GARDEN WITH PLENTY OF SCOPE FOR FUTURE DEVELOPMENT.

Kensal Rise & Queens Park | 0208 960 4947 | kensalrise@winkworth.co.uk

## **DESCRIPTION:**

Introducing a charming semi-detached home located well for access to an array of popular amenities and transport links the area has to offer.

This property is spread over 1,227 sqft and boasts three bedrooms, and main bathroom with separate WC and utility cupboard on the first floor. The ground floor comprises of a front facing reception room, separate kitchen, and additional dining room/second reception room. The property features a lovely, low maintenance garden, with storage sheds. As it is south facing, it is a great sun trap! Further benefits include off-street parking/driveway for two cars and scope for further development on both the ground floor and in to the loft space (STPP).