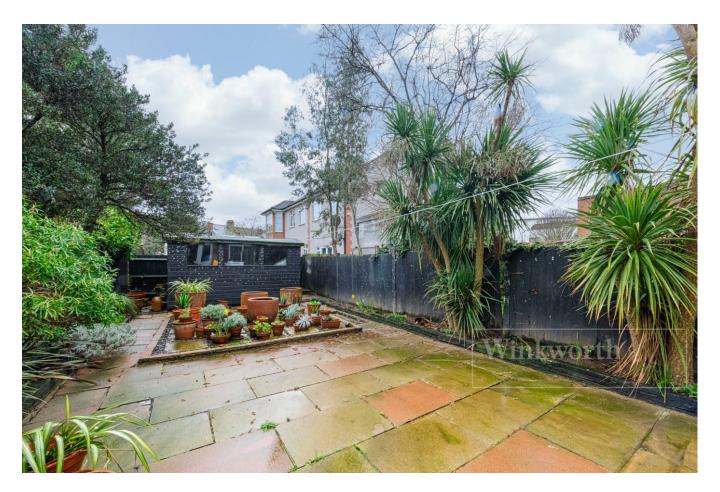

## **DESCRIPTION:**

Introducing a charming semi-detached home located well for access to an array of popular amenities and transport links the area has to offer.

This property is spread over 1,227 sqft and boasts three bedrooms, and main bathroom with separate WC and utility cupboard on the first floor. The ground floor comprises of a front facing reception room, separate kitchen, and additional dining room/second reception room. The property features a lovely, low maintenance garden, with storage sheds. As it is south facing, it is a great sun trap! Further benefits include off-street parking/driveway for two cars and scope for further development on both the ground floor and in to the loft space (STPP).