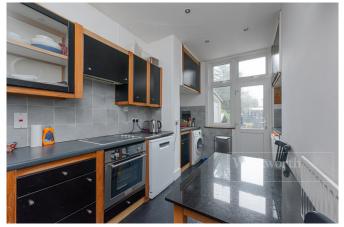

## **DESCRIPTION:**

Introducing a charming semi-detached home located well for access to an array of popular amenities and transport links the area has to offer.

This property is spread over 1,227 sqft and boasts three bedrooms, and main bathroom with separate WC and utility cupboard on the first floor. The ground floor comprises of a front facing reception room, separate kitchen, and additional dining room/second reception room. The property features a lovely, low maintenance garden, with storage sheds. As it is south facing, it is a great sun trap! Further benefits include off-street parking/driveway for two cars and scope for further development on both the ground floor and in to the loft space (STPP).