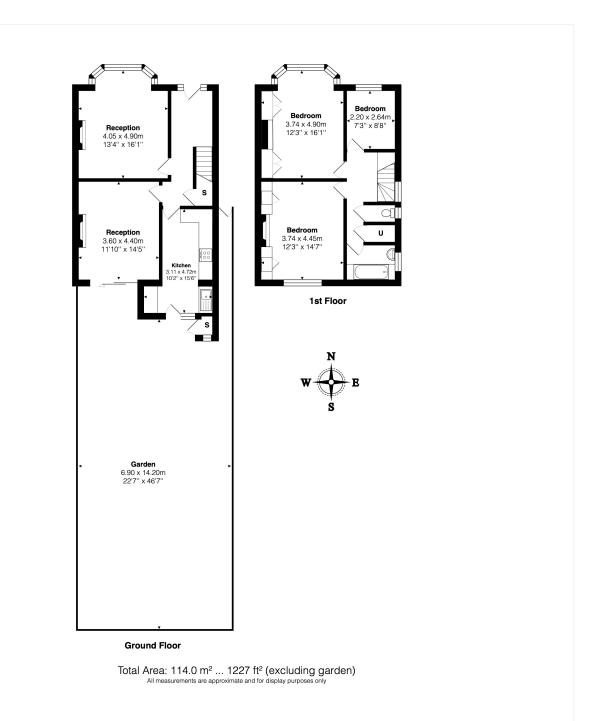

## **DESCRIPTION:**

Introducing a charming semi-detached home located well for access to an array of popular amenities and transport links the area has to offer.

This property is spread over 1,227 sqft and boasts three bedrooms, and main bathroom with separate WC and utility cupboard on the first floor. The ground floor comprises of a front facing reception room, separate kitchen, and additional dining room/second reception room. The property features a lovely, low maintenance garden, with storage sheds. As it is south facing, it is a great sun trap! Further benefits include off-street parking/driveway for two cars and scope for further development on both the ground floor and in to the loft space (STPP).

Viewing comes highly recommended.

Winkworth

This floorplan is for illustration purposes only and is not to scale. The position and size of doors, windows, appliances and other features are approximate.

Kensal Rise & Queens Park | 0208 960 4947 | kensalrise@winkworth.co.uk