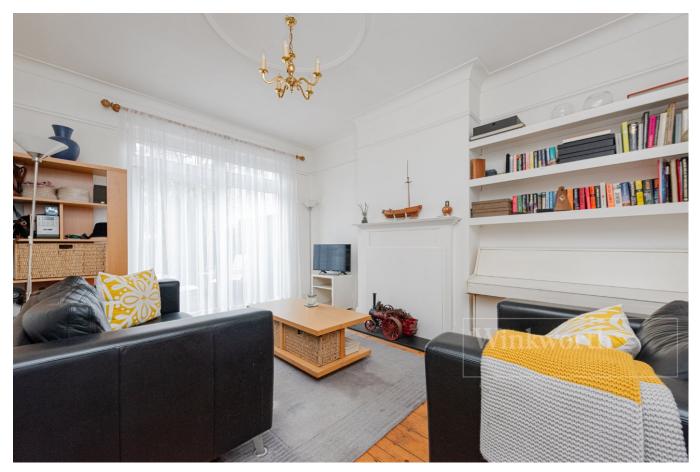

## **DESCRIPTION:**

Introducing a charming semi-detached home located well for access to an array of popular amenities and transport links the area has to offer.

This property is spread over 1,227 sqft and boasts three bedrooms, and main bathroom with separate WC and utility cupboard on the first floor. The ground floor comprises of a front facing reception room, separate kitchen, and additional dining room/second reception room. The property features a lovely, low maintenance garden, with storage sheds. As it is south facing, it is a great sun trap! Further benefits include off-street parking/driveway for two cars and scope for further development on both the ground floor and in to the loft space (STPP).