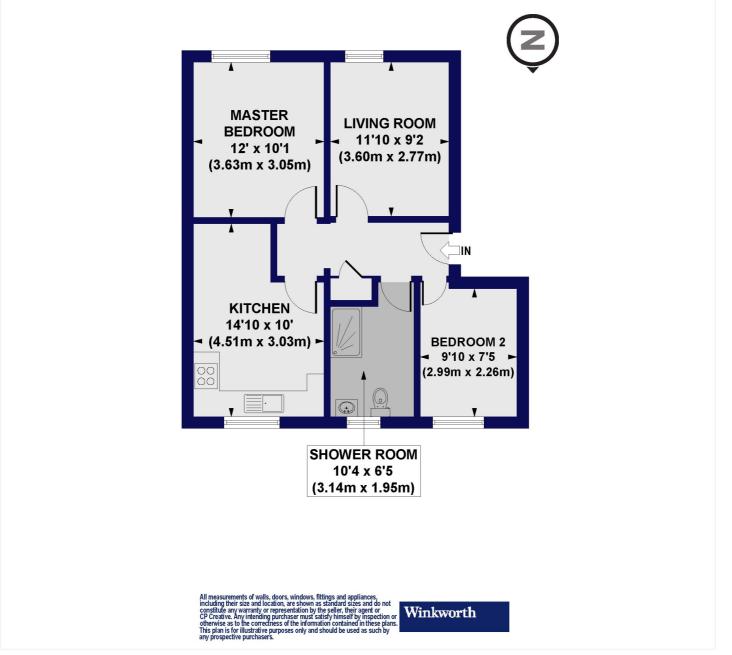

# Winkworth

See things differently

Clark Street, E1 Approx. Gross Internal Floor Area 584 sq. ft / 54.25 sq. m

This floorplan is for illustration purposes only and is not to scale. The position and size of doors, windows, appliances and other features are approximate.