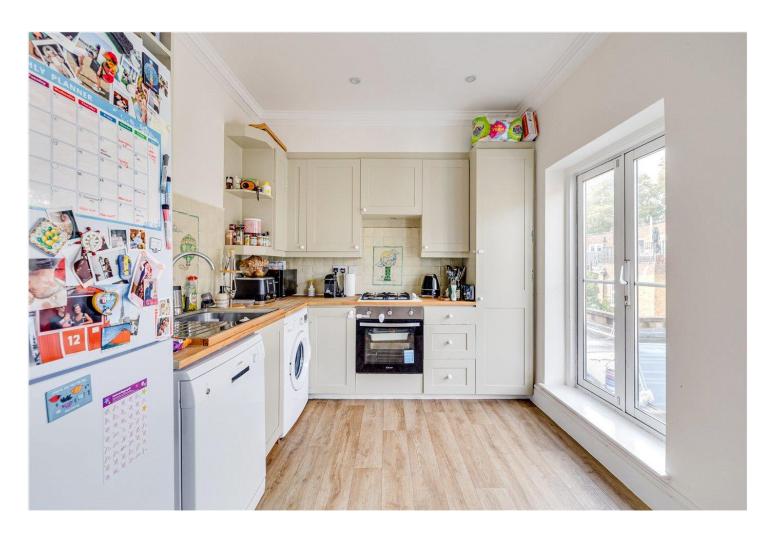

## **DESCRIPTION**

The flat, located on the second floor in Peterborough Villas, is thoughtfully laid out and spans just over 800 Sq. Ft. The reception room is flooded with natural light and has doors leading out to a balcony offering beautiful views over Fulham. The bright eat in kitchen has a good balance of wall and base units and offers access to a flat roof. There are two excellent sized double bedrooms which both benefit from built in wardrobes, and one is served by an ensuite bathroom. There is a second bathroom with a separate shower and bath.