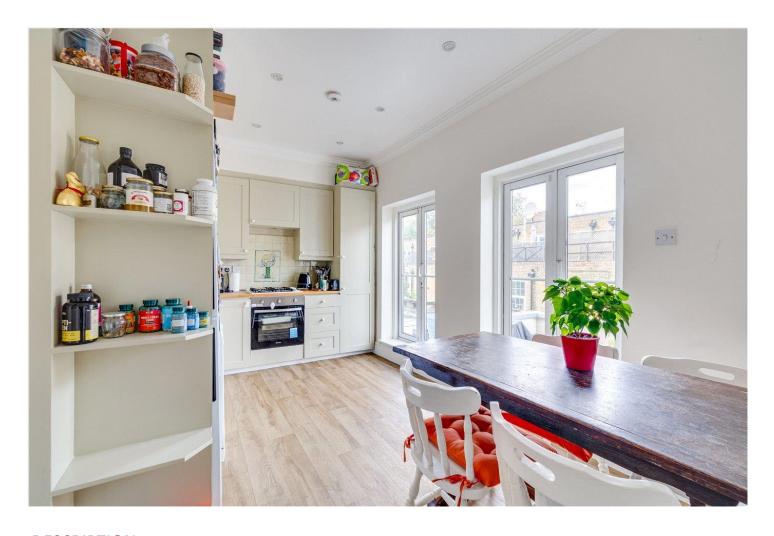

## **DESCRIPTION**

The flat, located on the second floor in Peterborough Villas, is thoughtfully laid out and spans just over 800 Sq. Ft. The reception room is flooded with natural light and has doors leading out to a balcony offering beautiful views over Fulham. The bright eat in kitchen has a good balance of wall and base units and offers access to a flat roof. There are two excellent sized double bedrooms which both benefit from built in wardrobes, and one is served by an ensuite bathroom. There is a second bathroom with a separate shower and bath.