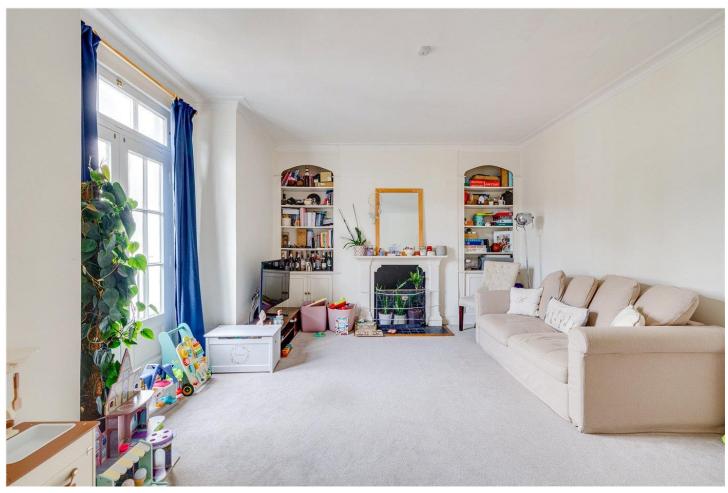

## **DESCRIPTION**

The flat, located on the second floor in Peterborough Villas, is thoughtfully laid out and spans just over 800 Sq. Ft. The reception room is flooded with natural light and has doors leading out to a balcony offering beautiful views over Fulham. The bright eat in kitchen has a good balance of wall and base units and offers access to a flat roof. There are two excellent sized double bedrooms which both benefit from built in wardrobes, and one is served by an ensuite bathroom. There is a second bathroom with a separate shower and bath.