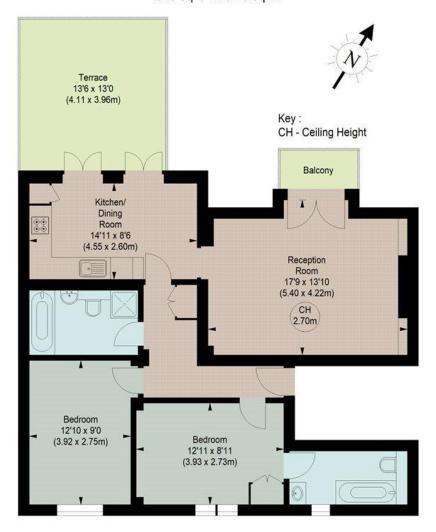

## PETERBOROUGH VILLAS, SW6

Approximate gross internal area 823 sq ft / 76.76 sq m

## SECOND FLOOR

The floor plan is not to scale and measurements and areas shown are approximate and therefore should be used for illustrative purposes only. The plan has been prepared in accordance with the RICS code of Measuring Practice and whilst we have confidence in the information produced, it must not be relied on.

If there is any aspect of particular importance, you should carry out or commission your own inspection of the property.

This floorplan is for illustration purposes only and is not to scale. The position and size of doors, windows, appliances and other features are approximate.