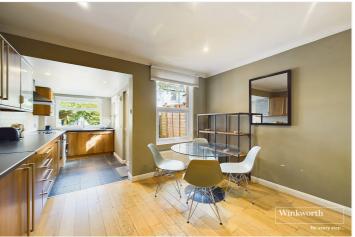

## **DESCRIPTION:**

This well presented two bedroom Victorian end of terrace cottage is offered to the market with no onward chain. Ideally located by the Kennet & Avon Canal in this sought after no through road a short walk to Reading Station with its direct links to Paddington in just over 20 minutes and just two streets away from the Oracle shopping and entertainment complex. Living accommodation comprises, a sitting room, a contemporary open plan kitchen/dining room on the ground floor and two double bedrooms and a stylish modern bathroom on the first floor. To the rear of the property there is a secluded rear garden and there is parking for residents to the front. This superb home would make an excellent first time or investment purchase.

## **AT A GLANCE**

- No Onward Chain
- Sought After Location
- Two Double Bedrooms
- Modern Re-Fitted Bathroom
- Sitting Room
- Kitchen/Dining Room
- Fully Boarded Large Loft Space
- Garden
- Residents Parking