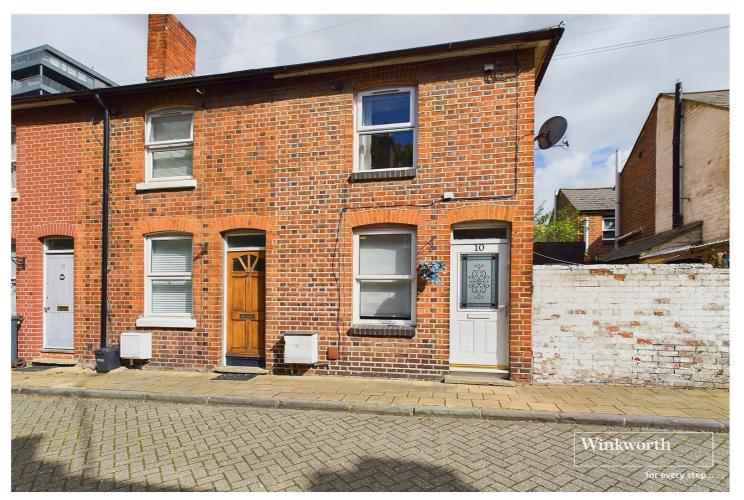

## **DESCRIPTION:**

This well presented two bedroom Victorian end of terrace cottage is offered to the market with no onward chain. Ideally located by the Kennet & Avon Canal in this sought after no through road a short walk to Reading Station with its direct links to Paddington in just over 20 minutes and just two streets away from the Oracle shopping and entertainment complex. Living accommodation comprises, a sitting room, a contemporary open plan kitchen/dining room on the ground floor and two double bedrooms and a stylish modern bathroom on the first floor. To the rear of the property there is a secluded rear garden and there is parking for residents to the front. This superb home would make an excellent first time or investment purchase.

## **AT A GLANCE**

- No Onward Chain
- Sought After Location
- Two Double Bedrooms
- Modern Re-Fitted Bathroom
- Sitting Room
- Kitchen/Dining Room
- Fully Boarded Large Loft Space
- Garden
- Residents Parking