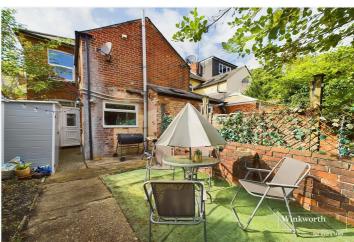

## **DESCRIPTION:**

This well presented two bedroom Victorian end of terrace cottage is offered to the market with no onward chain. Ideally located by the Kennet & Avon Canal in this sought after no through road a short walk to Reading Station with its direct links to Paddington in just over 20 minutes and just two streets away from the Oracle shopping and entertainment complex. Living accommodation comprises, a sitting room, a contemporary open plan kitchen/dining room on the ground floor and two double bedrooms and a stylish modern bathroom on the first floor. To the rear of the property there is a secluded rear garden and there is parking for residents to the front. This superb home would make an excellent first time or investment purchase.

## **AT A GLANCE**

- No Onward Chain
- Sought After Location
- Two Double Bedrooms
- Modern Re-Fitted Bathroom
- Sitting Room
- Kitchen/Dining Room
- Fully Boarded Large Loft Space
- Garden
- Residents Parking