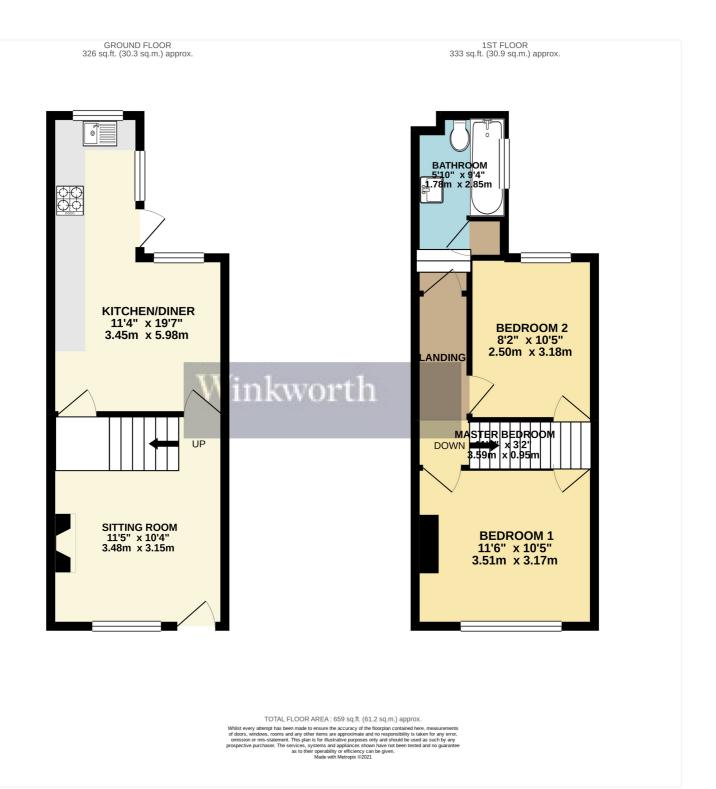

This floorplan is for illustration purposes only and is not to scale. The position and size of doors, windows, appliances and other features are approximate.

**Reading** | 0118 4022 300 | reading@winkworth.co.uk