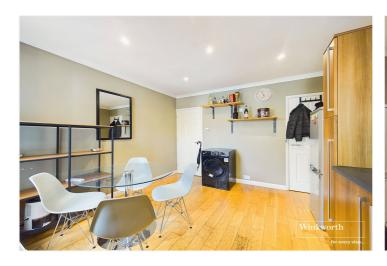

## **DESCRIPTION:**

This well presented two bedroom Victorian end of terrace cottage is offered to the market with no onward chain. Ideally located by the Kennet & Avon Canal in this sought after no through road a short walk to Reading Station with its direct links to Paddington in just over 20 minutes and just two streets away from the Oracle shopping and entertainment complex. Living accommodation comprises, a sitting room, a contemporary open plan kitchen/dining room on the ground floor and two double bedrooms and a stylish modern bathroom on the first floor. To the rear of the property there is a secluded rear garden and there is parking for residents to the front. This superb home would make an excellent first time or investment purchase.

## **AT A GLANCE**

- No Onward Chain
- Sought After Location
- Two Double Bedrooms
- Modern Re-Fitted Bathroom
- Sitting Room
- Kitchen/Dining Room
- Fully Boarded Large Loft Space
- Garden
- Residents Parking