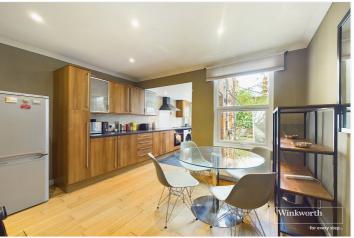

## **DESCRIPTION:**

This well presented two bedroom Victorian end of terrace cottage is offered to the market with no onward chain. Ideally located by the Kennet & Avon Canal in this sought after no through road a short walk to Reading Station with its direct links to Paddington in just over 20 minutes and just two streets away from the Oracle shopping and entertainment complex. Living accommodation comprises, a sitting room, a contemporary open plan kitchen/dining room on the ground floor and two double bedrooms and a stylish modern bathroom on the first floor. To the rear of the property there is a secluded rear garden and there is parking for residents to the front. This superb home would make an excellent first time or investment purchase.

## **AT A GLANCE**

- No Onward Chain
- Sought After Location
- Two Double Bedrooms
- Modern Re-Fitted Bathroom
- Sitting Room
- Kitchen/Dining Room
- Fully Boarded Large Loft Space
- Garden
- Residents Parking