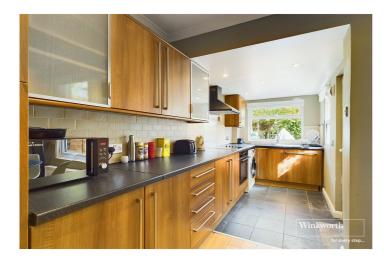

## **DESCRIPTION:**

This well presented two bedroom Victorian end of terrace cottage is offered to the market with no onward chain. Ideally located by the Kennet & Avon Canal in this sought after no through road a short walk to Reading Station with its direct links to Paddington in just over 20 minutes and just two streets away from the Oracle shopping and entertainment complex. Living accommodation comprises, a sitting room, a contemporary open plan kitchen/dining room on the ground floor and two double bedrooms and a stylish modern bathroom on the first floor. To the rear of the property there is a secluded rear garden and there is parking for residents to the front. This superb home would make an excellent first time or investment purchase.

## **AT A GLANCE**

- No Onward Chain
- Sought After Location
- Two Double Bedrooms
- Modern Re-Fitted Bathroom
- Sitting Room
- Kitchen/Dining Room
- Fully Boarded Large Loft Space
- Garden
- Residents Parking