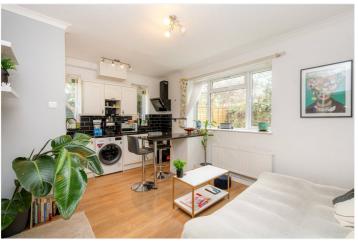

## **DESCRIPTION:**

This great one bedroom apartment is set on the ground floor of this tidy low rise 1950s style purpose built block, boasting from communal rear gardens and entered via security entry-phone, located in a sought after side street, with a variety local amenities. The property offers 394 square feet of accommodation with wooden floors throughout and benefitting from an abundance of natural light. The property comprises of a reception room, separate fully fitted kitchen, double bedrooms and bathroom.

## **AT A GLANCE**

- One Bedroom
- Ground Floor Flat
- Communal Gardens
- Open-Plan Living Room/Kitchen
- Modern Shower Room
- Entry Phone System
- Leasehold 139 Years
- EPC Rating D