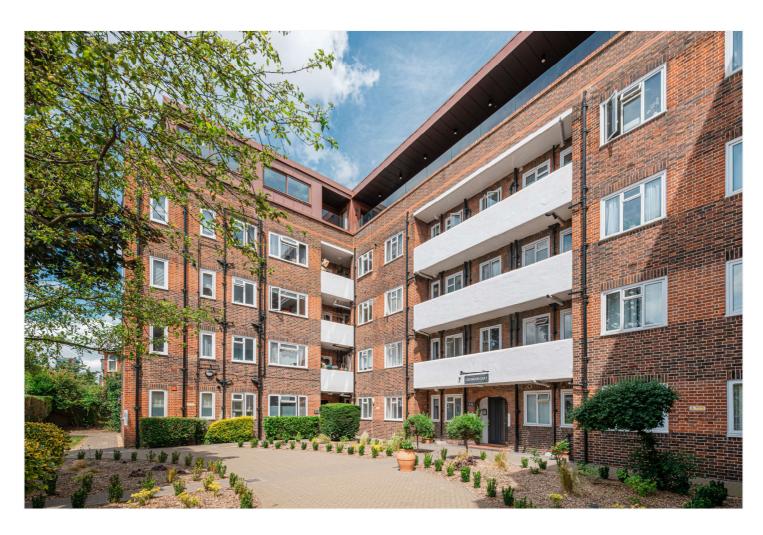

## **DESCRIPTION:**

This great one bedroom apartment is set on the ground floor of this tidy low rise 1950s style purpose built block, boasting from communal rear gardens and entered via security entry-phone, located in a sought after side street, with a variety local amenities. The property offers 394 square feet of accommodation with wooden floors throughout and benefitting from an abundance of natural light. The property comprises of a reception room, separate fully fitted kitchen, double bedrooms and bathroom.

Situated in this most sought after West London area, in a side Road just off North Pole Road which offers a variety of local shops, bars/cafes and restaurants, at the other end of the Road is Little Wormwood Scrubs, within walking distance of Latimer Road & Ladbroke Grove underground stations.