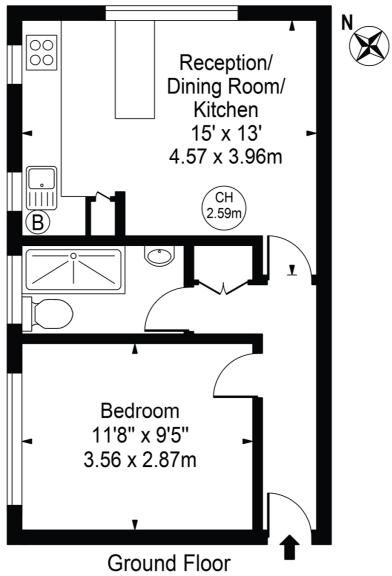

## **Coronation Court**

Approx. Gross Internal Area 394 Sq Ft - 36.57 Sq M

For Illustration Purposes Only - Not To Scale

This floor plan should be used as a general outline for guidance only and does not constitute in whole or in part an offer or contract.

Copyright Morriarti Photography & Design LTD

This floorplan is for illustration purposes only and is not to scale. The position and size of doors, windows, appliances and other features are approximate.