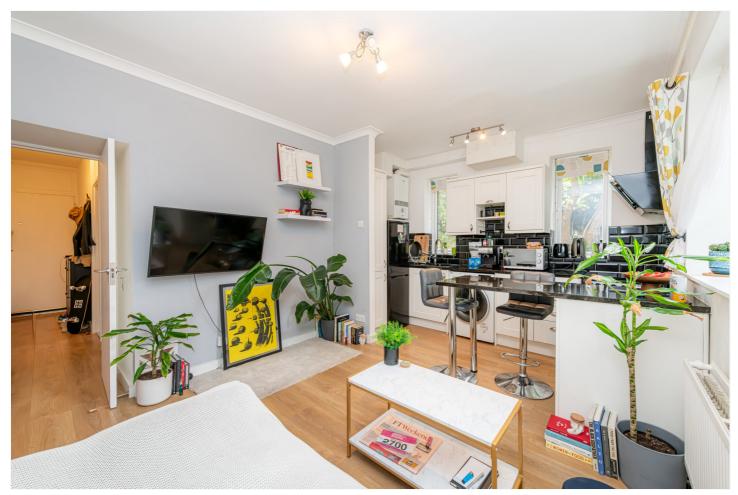

## **DESCRIPTION:**

This great one bedroom apartment is set on the ground floor of this tidy low rise 1950s style purpose built block, boasting from communal rear gardens and entered via security entry-phone, located in a sought after side street, with a variety local amenities. The property offers 394 square feet of accommodation with wooden floors throughout and benefitting from an abundance of natural light. The property comprises of a reception room, separate fully fitted kitchen, double bedrooms and bathroom.

## **AT A GLANCE**

- One Bedroom
- Ground Floor Flat
- Communal Gardens
- Open-Plan Living Room/Kitchen
- Modern Shower Room
- Entry Phone System
- Leasehold 139 Years
- EPC Rating D