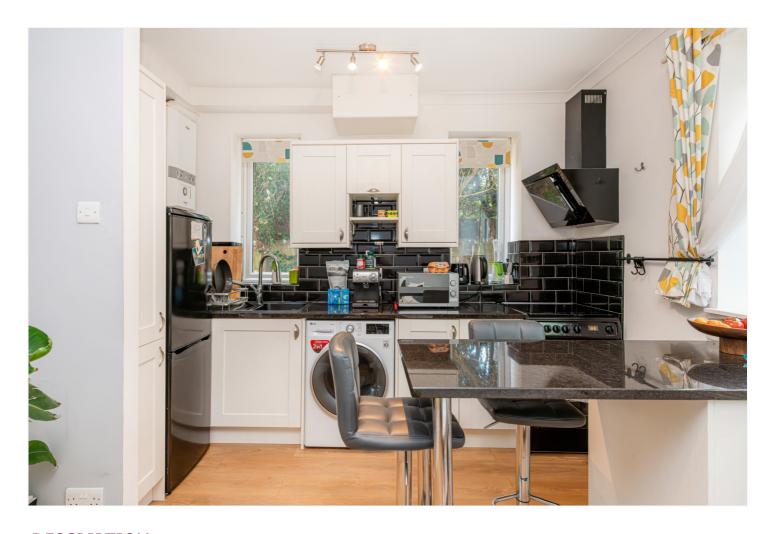

## **DESCRIPTION:**

This great one bedroom apartment is set on the ground floor of this tidy low rise 1950s style purpose built block, boasting from communal rear gardens and entered via security entry-phone, located in a sought after side street, with a variety local amenities. The property offers 394 square feet of accommodation with wooden floors throughout and benefitting from an abundance of natural light. The property comprises of a reception room, separate fully fitted kitchen, double bedrooms and bathroom.

## **AT A GLANCE**

- One Bedroom
- Ground Floor Flat
- Communal Gardens
- Open-Plan Living Room/Kitchen
- Modern Shower Room
- Entry Phone System
- Leasehold 139 Years
- EPC Rating D