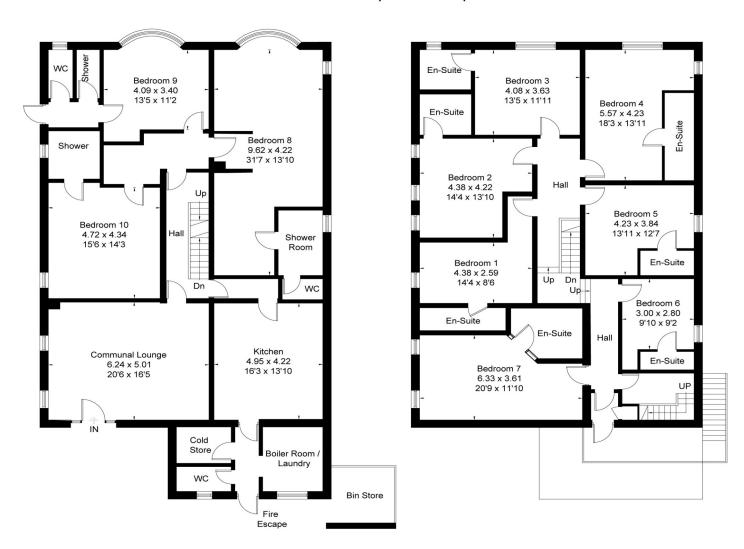

### Approximate Floor Area = 356.9 sq m / 3842 sq ft Basement = 18 sq m / 194 sq ft Total = 374.9 sq m / 4036 sq ft

Ground Floor First Floor

Basement

Drawn for illustration and identification purposes only by fourwalls-group.com 251060