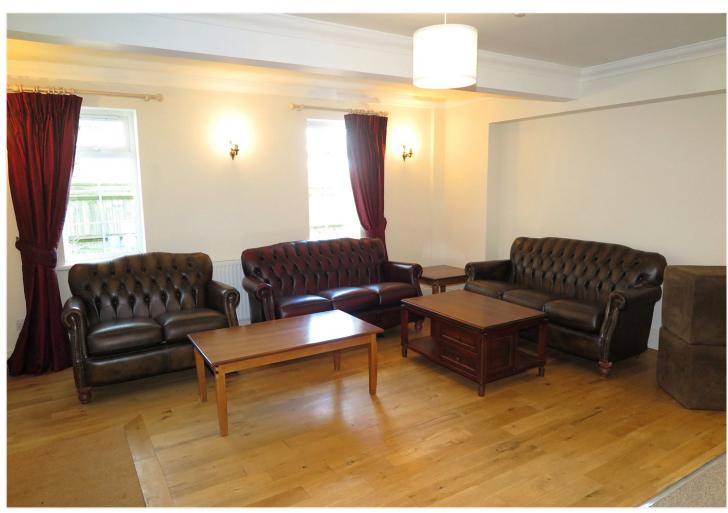

#### **ACCOMMODATION**

Suite style room with King size poster bed

Private study area

Bathroom and whirlpool bath

Communal Lounge, Kitchen, Separate WC & Laundry Room

Communal areas cleaned fortnightly

Garden