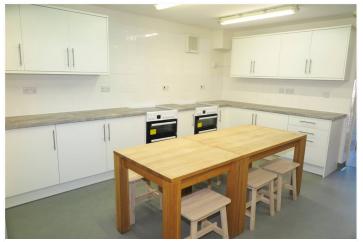

#### **ACCOMMODATION**

Suite style room with King size poster bed

Private study area

Bathroom and whirlpool bath

Communal Lounge, Kitchen, Separate WC & Laundry Room

Communal areas cleaned fortnightly

Garden

Private Parking.