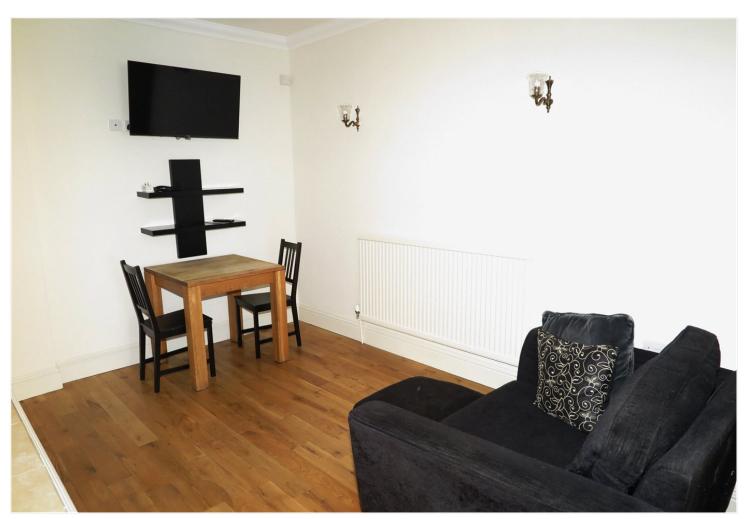

#### **ACCOMMODATION**

Suite style room with King size poster bed

Private study area

Bathroom and whirlpool bath

Communal Lounge, Kitchen, Separate WC & Laundry Room

Communal areas cleaned fortnightly

Garden