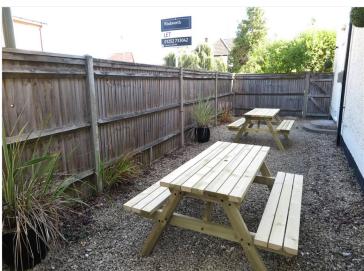

#### **ACCOMMODATION**

Suite style room with King size poster bed

Private study area

Bathroom and whirlpool bath

Communal Lounge, Kitchen, Separate WC & Laundry Room

Communal areas cleaned fortnightly

Garden