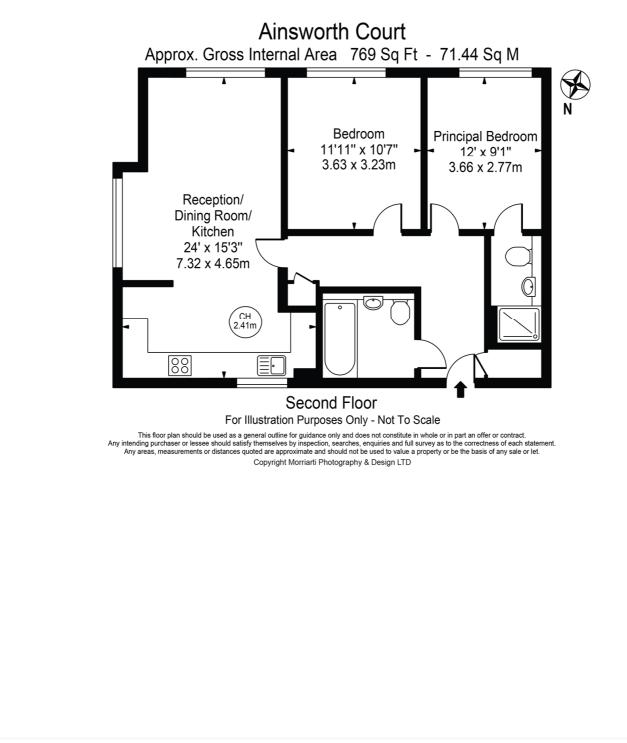

#### **DESCRIPTION:**

We are pleased to introduce to the market this fantastic two-bedroom two-bathroom apartment set on the second floor of this modern development just off Harrow Road. The property is in excellent condition throughout and comprises of a lovely reception room with eating area and open plan kitchen with fitted appliances, two double bedrooms (one en-suite), two great bathrooms and lots of storage space. The property is ideal for entertaining. Bright and airy, this property also benefits from an entry phone and there is also the possibility to apply for off street parking.

This floorplan is for illustration purposes only and is not to scale. The position and size of doors, windows, appliances and other features are approximate.

Tenure: Leasehold Term: 174 year and 7 months Service Charge: £3031.68 per annum Ground Rent: Peppercorn Council Tax Band: Hammersmith and Fulham Band C Where no figures are shown, we have been unable to ascertain the information. All figures that are shown were correct at the time of printing.