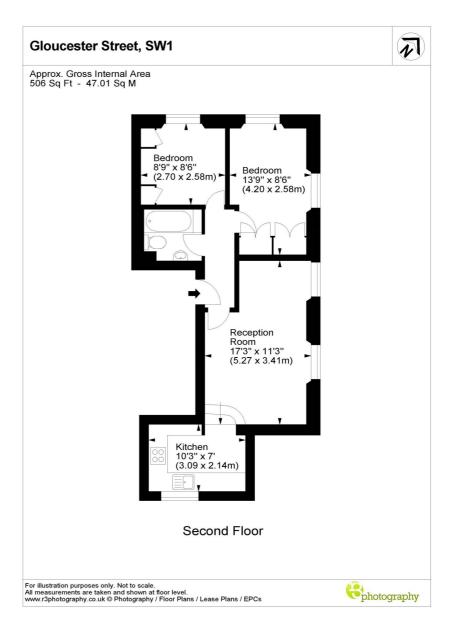

#### AT A GLANCE

- Two Double Bedrooms
- Reception Room
- Period Conversion
- Excellent Location
- Council Tax Band: E

## GLOUCESTER STREET, UK, SW1V £2,500 PER MONTH

FURNISHED

This charming property comprises a bright reception room semi open-plan to the kitchen, two double bedrooms with good storage and bathroom with shower over bath.