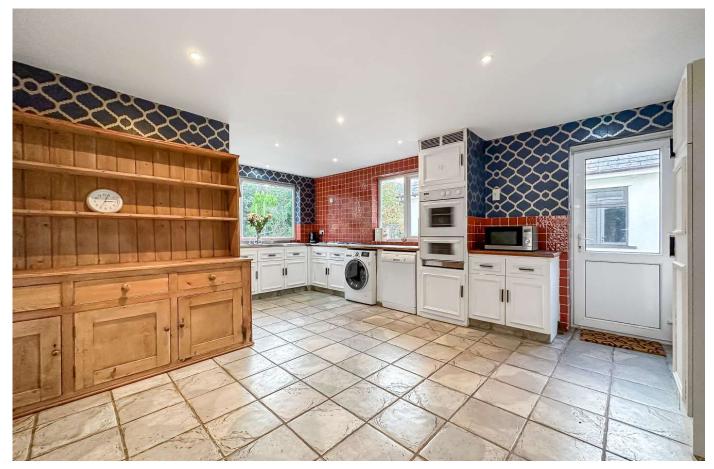

## **Glenwood Road** WC\_ Conservatory 14'2" x 14'1" (4.32m x 4.29m) Kitchen/ Breakfast Room 19'1" x 15'2" (5.82m x 4.62m) Bathroom 9'9" x 9'8" Lounge Bedroom (2.98m x 2.94m) 18'0" x 13'0" 18'1" x 13'0" (5.48m x 3.95m) Dining Room (5.50m x 3.95m) 13'0" x 9'0" (3.95m x 2.75m) Double Garage 19'4" x 18'8" Sitting Room/ Bedroom (5.90m x 5.70m) Bedroom 4 13'0" x 11'6" 13'5" x 13'0" Reception Hall (3.96m x 3.50m) (4.10m x 3.95m) 13'4" x 11'0" Bedroom (4.07m x 3.36m) 11'0" x 9'11" (3.35m x 3.02m) Porch Garage Approximate Floor Area **Ground Floor** First Floor Approximate Floor Area **Approximate Floor Area** 1217 sq. ft 688 sq. ft 362 sq. ft