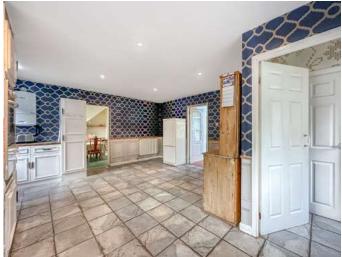

## **Glenwood Road** WC\_ Conservatory 14'2" x 14'1" (4.32m x 4.29m) Kitchen/ Breakfast Room 19'1" x 15'2" (5.82m x 4.62m) Bathroom 9'9" x 9'8" Lounge Bedroom (2.98m x 2.94m) 18'0" x 13'0" 18'1" x 13'0" (5.48m x 3.95m) Dining Room (5.50m x 3.95m) 13'0" x 9'0" (3.95m x 2.75m) Double Garage 19'4" x 18'8" Sitting Room/ Bedroom (5.90m x 5.70m) Bedroom 4 13'0" x 11'6" 13'5" x 13'0" Reception Hall (3.96m x 3.50m) (4.10m x 3.95m) 13'4" x 11'0" Bedroom (4.07m x 3.36m) 11'0" x 9'11" (3.35m x 3.02m) Porch Garage Approximate Floor Area **Ground Floor** First Floor Approximate Floor Area **Approximate Floor Area** 1217 sq. ft 688 sq. ft 362 sq. ft