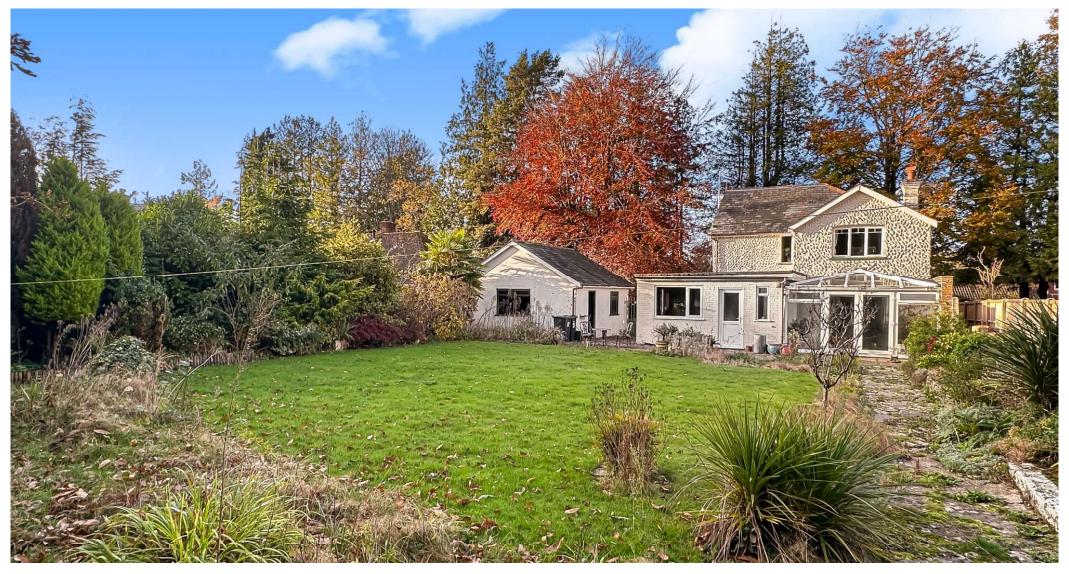

## GUIDE PRICE £600,000 FREEHOLD

Welcome to 'Glencoe'
a rarely available Edwardian
three/four double bedroom
detached house positioned on
a south facing plot of approx 0.3 of
an acre offering the opportunity to be
transformed into one of the best
character houses in the area.

The property is positioned on one of the most sought after residential roads in the area and has a vast amount of scope for renovation and extension, due to its layout and size of plot.

Further benefits include a detached double garage, off road parking for several vehicles and a complete onward chain.

Huge Amount Of Potential For Extension
Very Sought After Location
Three/Four Double Bedrooms
Vendor Suited- Complete Onward Chain
Detached Edwardian House
Three Reception Rooms
Conservatory
Approx 0.3 Of An Acre South Facing Plot
Detached Double Garage
Off Road Parking For Several Vehicles