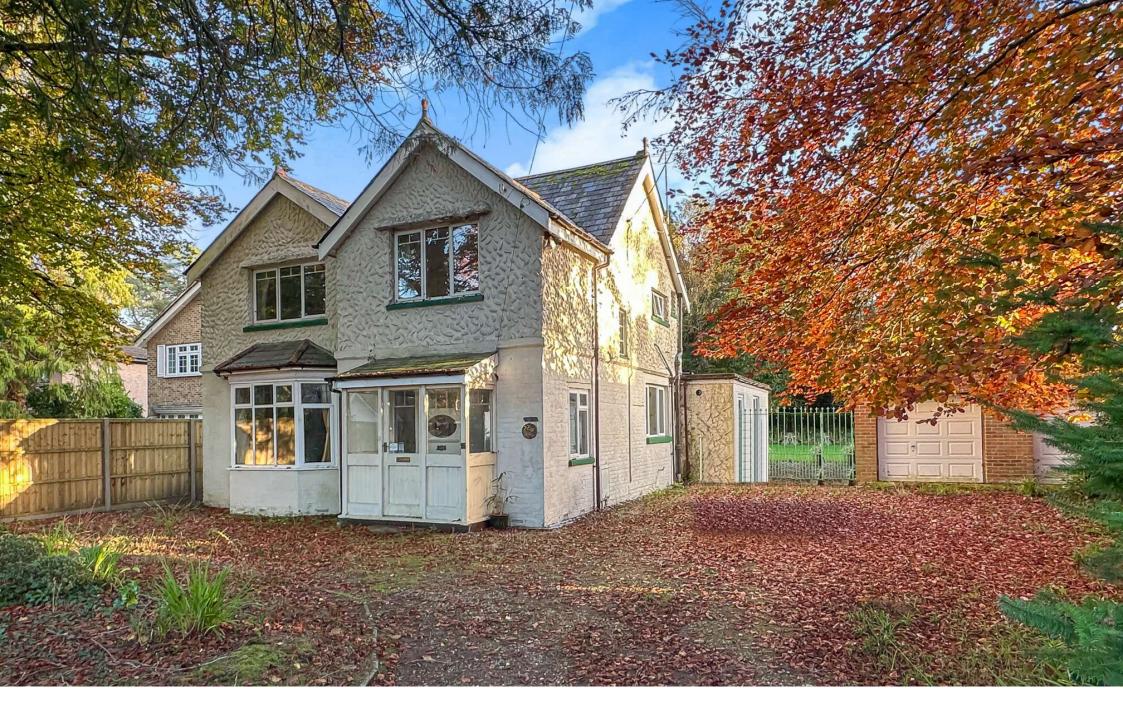

'Glencoe' Glenwood Road West Moors, Ferndown, BH22 0EP Guide Price £600,000

Winkworth

## GUIDE PRICE £600,000 FREEHOLD

Welcome to 'Glencoe'
a rarely available Edwardian
three/four double bedroom
detached house positioned on
a south facing plot of approx 0.3 of
an acre offering the opportunity to be
transformed into one of the best
character houses in the area.

The property is positioned on one of the most sought after residential roads in the area and has a vast amount of scope for renovation and extension, due to its layout and size of plot.

Further benefits include a detached double garage, off road parking for several vehicles and a complete onward chain.

Huge Amount Of Potential For Extension
Very Sought After Location
Three/Four Double Bedrooms
Vendor Suited- Complete Onward Chain
Detached Edwardian House
Three Reception Rooms
Conservatory
Approx 0.3 Of An Acre South Facing Plot
Detached Double Garage
Off Road Parking For Several Vehicles