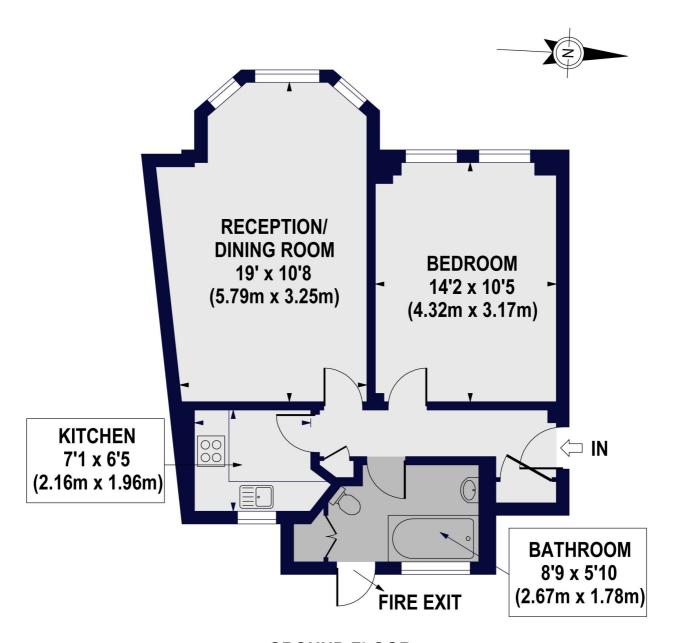

## **NEVILLE COURT, ABBEY ROAD, NW8**

Approx. Gross Internal Floor Area 525 sq ft. / 48.77 sq.m

**GROUND FLOOR** 

Tenancy Deposit: £2,884.62

Holding Deposit: 1 weeks rent where the rent is up to £100,000 per annum, 2 weeks rent where the rent is over £100,000 per annum

Council Tax Band: D

Where no figures are shown, we have been unable to ascertain the information. All figures that are shown were correct at the time of printing.

Where no figures are shown, we have been unable to ascertain the information. All figures that are shown were correct at the time of printing.