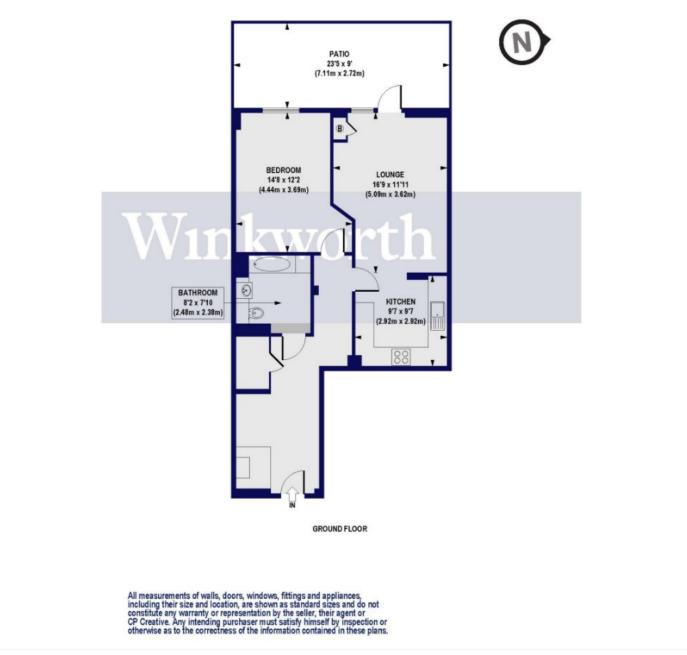

Lily Way, N13 Approx. Gross Internal Floor Area 699 sq. ft / 64.96 sq. m

This floorplan is for illustration purposes only and is not to scale. The position and size of doors, windows, appliances and other features are approximate.