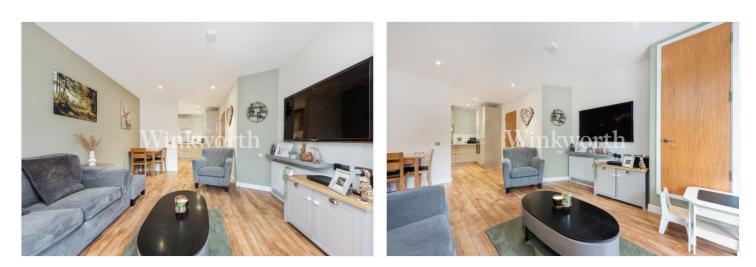

### **DESCRIPTION:**

An excellent opportunity to acquire this superb 40% Shared Ownership flat boasting larger-than-usual accommodation in a modern and well-maintained development constructed in 2018. The property has been designed with wheelchair users in mind, therefore offering extremely spacious and practical accommodation with the added benefit of a private patio garden and a covered allocated parking space. Additional benefits include a private entrance, an impressive 16'9 long lounge, and an attractive fitted kitchen with integrated appliances at one end, along with a generously sized double bedroom and a contemporary-style bathroom. The property is conveniently located approximately half a mile from Bounds Green tube station (Piccadilly line) and Bowes Park rail station (to Moorgate), and close to bus links to Wood Green and Southgate. You will also find the popular Broomfield Park within easy reach, as well as excellent shopping amenities and eateries along Green Lanes. We highly recommend an internal viewing to fully appreciate the space and standard of accommodation this beautiful flat offers.