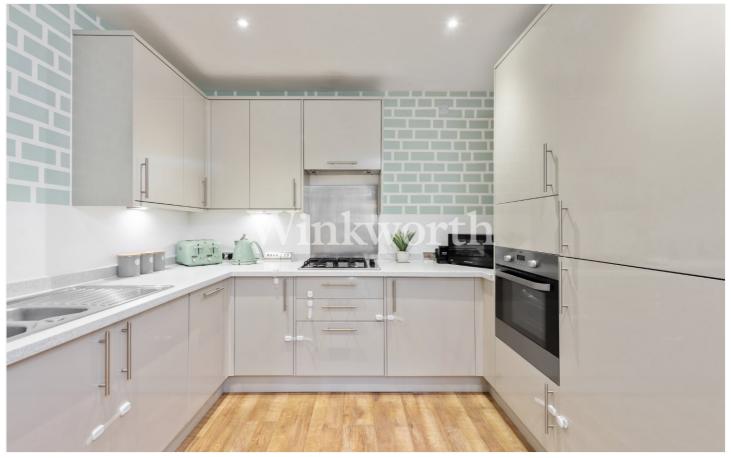

### **DESCRIPTION:**

An excellent opportunity to acquire this superb 40% Shared Ownership flat boasting larger-than-usual accommodation in a modern and well-maintained development constructed in 2018. The property has been designed with wheelchair users in mind, therefore offering extremely spacious and practical accommodation with the added benefit of a private patio garden and a covered allocated parking space. Additional benefits include a private entrance, an impressive 16'9 long lounge, and an attractive fitted kitchen with integrated appliances at one end, along with a generously sized double bedroom and a contemporary-style bathroom. The property is conveniently located approximately half a mile from Bounds Green tube station (Piccadilly line) and Bowes Park rail station (to Moorgate), and close to bus links to Wood Green and Southgate. You will also find the popular Broomfield Park within easy reach, as well as excellent shopping amenities and eateries along Green Lanes. We highly recommend an internal viewing to fully appreciate the space and standard of accommodation this beautiful flat offers.