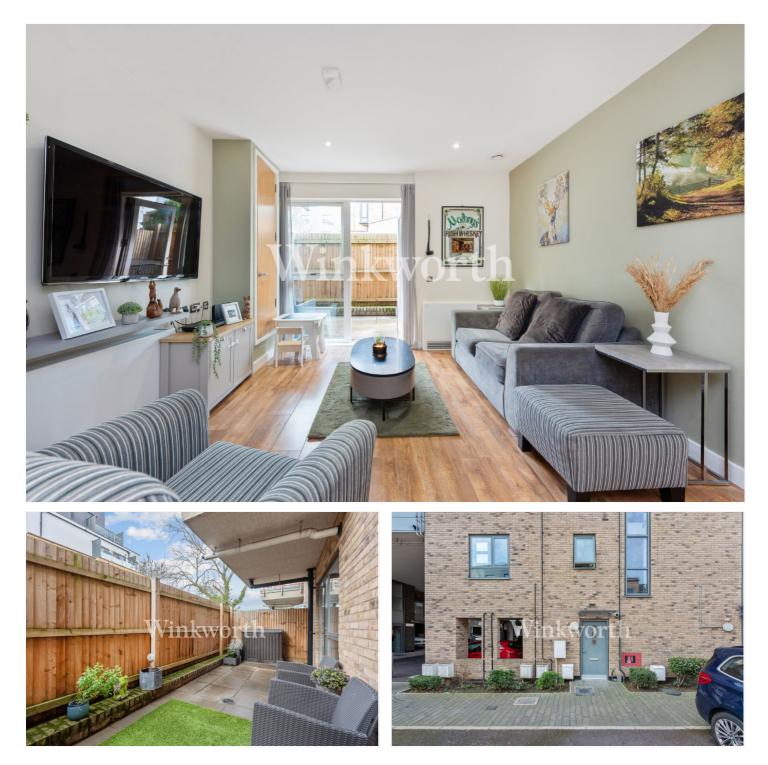

### **DESCRIPTION:**

An excellent opportunity to acquire this superb 40% Shared Ownership flat boasting larger-than-usual accommodation in a modern and well-maintained development constructed in 2018. The property has been designed with wheelchair users in mind, therefore offering extremely spacious and practical accommodation with the added benefit of a private patio garden and a covered allocated parking space. Additional benefits include a private entrance, an impressive 16'9 long lounge, and an attractive fitted kitchen with integrated appliances at one end, along with a generously sized double bedroom and a contemporary-style bathroom. The property is conveniently located approximately half a mile from Bounds Green tube station (Piccadilly line) and Bowes Park rail station (to Moorgate), and close to bus links to Wood Green and Southgate. You will also find the popular Broomfield Park within easy reach, as well as excellent shopping amenities and eateries along Green Lanes. We highly recommend an internal viewing to fully appreciate the space and standard of accommodation this beautiful flat offers.