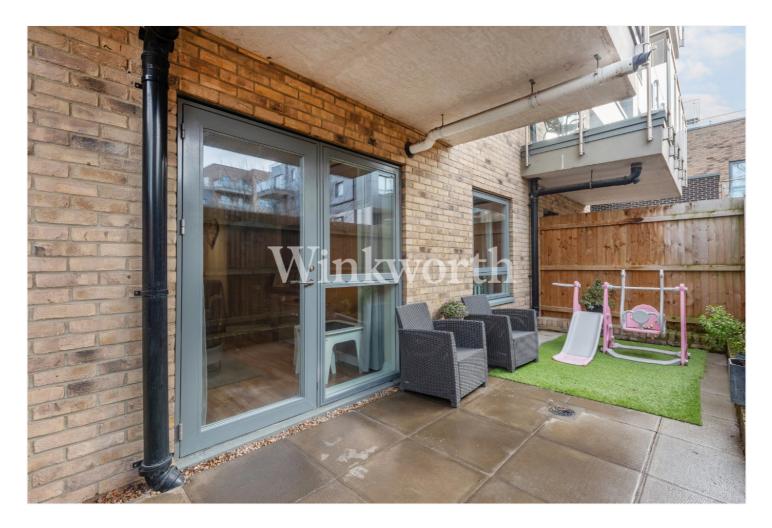

### **DESCRIPTION:**

An excellent opportunity to acquire this superb 40% Shared Ownership flat boasting larger-than-usual accommodation in a modern and well-maintained development constructed in 2018. The property has been designed with wheelchair users in mind, therefore offering extremely spacious and practical accommodation with the added benefit of a private patio garden and a covered allocated parking space. Additional benefits include a private entrance, an impressive 16'9 long lounge, and an attractive fitted kitchen with integrated appliances at one end, along with a generously sized double bedroom and a contemporary-style bathroom. The property is conveniently located approximately half a mile from Bounds Green tube station (Piccadilly line) and Bowes Park rail station (to Moorgate), and close to bus links to Wood Green and Southgate. You will also find the popular Broomfield Park within easy reach, as well as excellent shopping amenities and eateries along Green Lanes. We highly recommend an internal viewing to fully appreciate the space and standard of accommodation this beautiful flat offers.