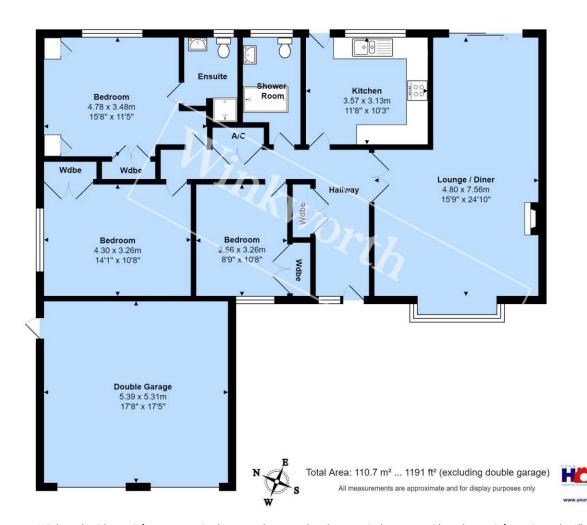

## **Description:**

Well presented detached bungalow in a select development very well situated just a few minutes walk from the award winning Avon beach.

Entrance door opens onto spacious hall with storage cupboard and large airing cupboard.

Three good sized double bedrooms each with built in wardrobes and the principal bedroom benefiting from an en suite shower room with rear window, shower cubicle, low level WC and wash hand basin.

Dual aspect "L" shaped lounge/dining room with feature stone fireplace and sliding patio doors to the garden.

Fitted kitchen with rear aspect window and door to the garden. The kitchen has work surfaces to three sides, range of base and eye level units and drawers. Integrated high level electric oven and separate microwave oven, four ring gas hob with extractor over and sink unit with drainer. Space and plumbing for washing machine and space and plumbing for slimline dishwasher.

Separate shower room with rear aspect window, walk-in shower low level WC and wash hand basin.

Double garage with electric roller doors, side door to the garden, light, power and wall mounted gas fired boiler.

## **Summary:**

- Well presented detached bungalow
- Three double bedrooms
- En suite shower room
- "L" shaped lounge/dining room
- Fitted kitchen
- Separate shower room
- Double garage & off road parking
- Summer house with light & power
- > Enclosed low maintenance rear garden
- Short walk from award winning Avon beach
- No forward chain
- BCP Council Tax band = "G"