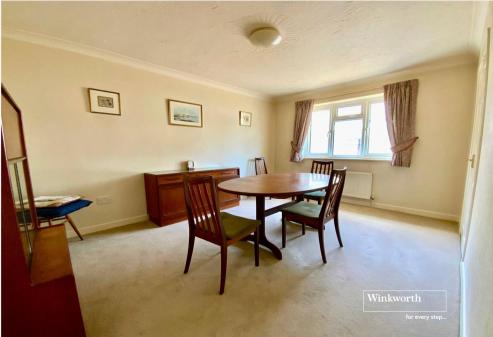

Three good sized double bedrooms each with built in wardrobes and the principal bedroom benefiting from an en suite shower room with rear window, shower cubicle, low level WC and wash hand basin.

Dual aspect "L" shaped lounge/dining room with feature stone fireplace and sliding patio doors to the garden.