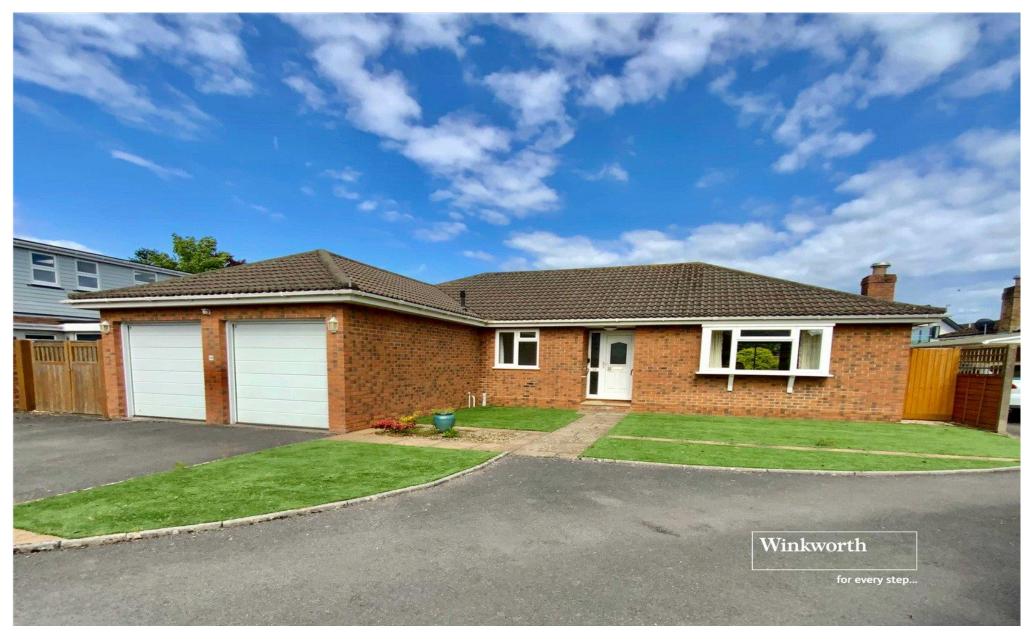

## Well presented detached bungalow in a select development very well situated just a few minutes walk from the award winning Avon beach.

23 Bure Close, Friars Cliff, BH23 4EE

01425 274444

Price: £795,000 Tenure: Freehold

## **Description:**

Well presented detached bungalow in a select development very well situated just a few minutes walk from the award winning Avon beach.

Entrance door opens onto spacious hall with storage cupboard and large airing cupboard.

Separate shower room with rear aspect window, walk-in shower low level WC and wash hand basin.

Double garage with electric roller doors, side door to the garden, light, power and wall mounted gas fired boiler.

Tarmacadam driveway provides ample off road parking at the front with double gates at the side of the bungalow leading to further space perfect for a caravan/motorhome or boat storage.

The front garden is mainly laid to lawn, side gate and path leads to the rear garden which is also mainly laid to lawn. There is a summer house to one side clad in UPVC weather boarding with light and power (perfect for a home office space). The garden is well stocked with a range of mature shrubs and plants.