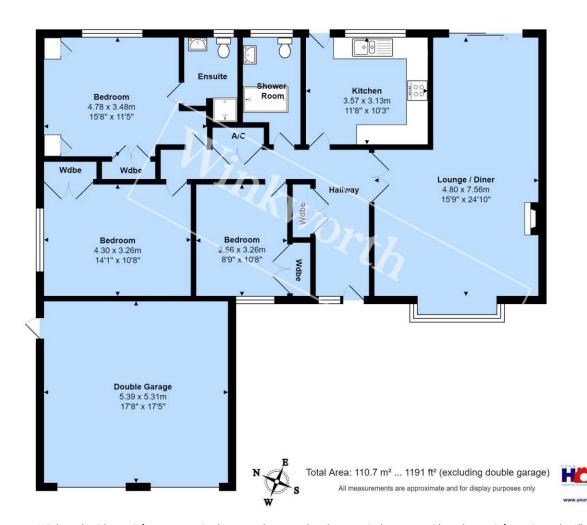

## **Description:**

Well presented detached bungalow in a select development very well situated just a few minutes walk from the award winning Avon beach.

Entrance door opens onto spacious hall with storage cupboard and large airing cupboard.

Three good sized double bedrooms each with built in wardrobes and the principal bedroom benefiting from an en suite shower room with rear window, shower cubicle, low level WC and wash hand basin.

Dual aspect "L" shaped lounge/dining room with feature stone fireplace and sliding patio doors to the garden.

Fitted kitchen with rear aspect window and door to the garden. The kitchen has work surfaces to three sides, range of base and eye level units and drawers. Integrated high level electric oven and separate microwave oven, four ring gas hob with extractor over and sink unit with drainer. Space and plumbing for washing machine and space and plumbing for slimline dishwasher.

Separate shower room with rear aspect window, walk-in shower, low level WC and wash hand basin.

Double garage with electric roller doors, side door to the garden, light, power and wall mounted gas fired boiler.

## **Summary:**

- Well presented detached bungalow
- Three double bedrooms
- En suite shower room
- "L" shaped lounge/dining room
- Fitted kitchen
- Separate shower room
- Double garage & off road parking
- Summer house with light & power
- Enclosed low maintenance rear garden
- > Short walk from award winning Avon beach
- No forward chain
- BCP Council Tax band = "G"