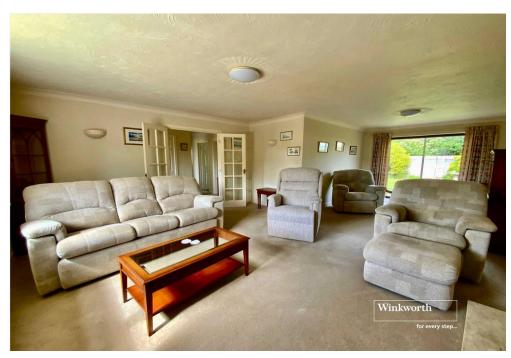

Three good sized double bedrooms each with built in wardrobes and the principal bedroom benefiting from an en suite shower room with rear window, shower cubicle, low level WC and wash hand basin.

Dual aspect "L" shaped lounge/dining room with feature stone fireplace and sliding patio doors to the garden.