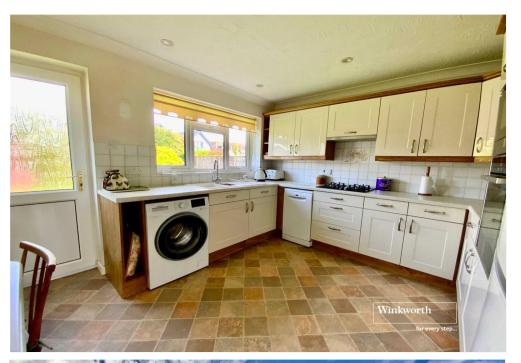

Fitted kitchen with rear aspect window and door to the garden. The kitchen has work surfaces to three sides, range of base and eye level units and drawers. Integrated high level electric oven and separate microwave oven, four ring gas hob with extractor over and sink unit with drainer. Space and plumbing for washing machine and space and plumbing for slimline dishwasher.