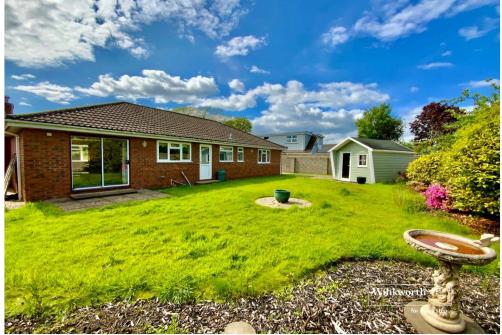

## **Description:**

Well presented detached bungalow in a select development very well situated just a few minutes walk from the award winning Avon beach.

Entrance door opens onto spacious hall with storage cupboard and large airing cupboard.

Tarmacadam driveway provides ample off road parking at the front with double gates at the side of the bungalow leading to further space perfect for a caravan/motorhome or boat storage.

The front garden is mainly laid to lawn, side gate and path leads to the rear garden which is also mainly laid to lawn. There is a summer house to one side clad in UPVC weather boarding with light and power (perfect for a home office space). The garden is well stocked with a range of mature shrubs and plants.