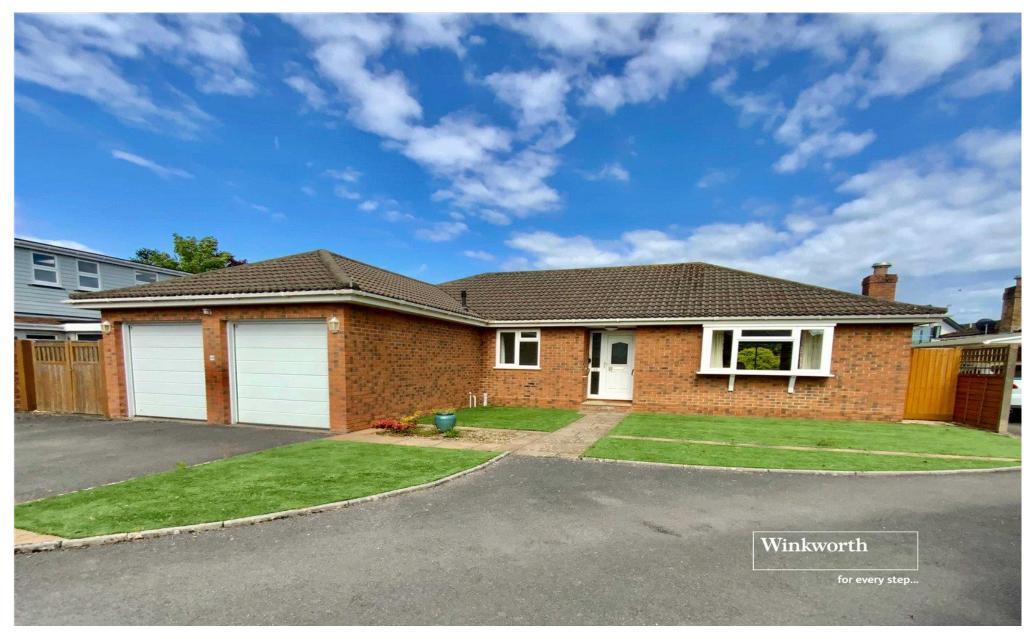

## Well presented detached bungalow in a select development very well situated just a few minutes walk from the award winning Avon beach.

23 Bure Close, Friars Cliff, BH23 4EE

4EE **01425 274444** 

Offers over £900,000

## **Description:**

Well presented detached bungalow in a select development very well situated just a few minutes walk from the award winning Avon beach.

Entrance door opens onto spacious hall with storage cupboard and large airing cupboard.

Separate shower room with rear aspect window, walk-in shower, low level WC and wash hand basin.

Double garage with electric roller doors, side door to the garden, light, power and wall mounted gas fired boiler.

Tarmacadam driveway provides ample off road parking at the front with double gates at the side of the bungalow leading to further space perfect for a caravan/motorhome or boat storage.

The front garden is mainly laid to lawn, side gate and path leads to the rear garden which is also mainly laid to lawn. There is a summer house to one side clad in UPVC weather boarding with light and power (perfect for a home office space). The garden is well stocked with a range of mature shrubs and plants.