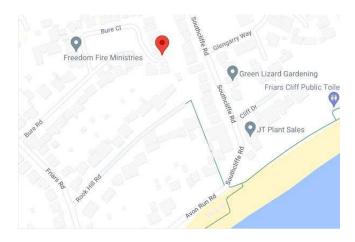

## **Situation:**

The property is situated within easy reach of some of the area's most beautiful beaches and unspoilt coastline with Mudeford's sandy Avon Beach and Friars Cliff Beach easily accessible. Mudeford Quay is a short walk away.

A short car ride from the property is the New Forest National Park offering some of the country's most stunning countryside interwoven with ancient woodlands.

The nearby historic town of Christchurch has a wide range of shops, restaurants and banks. More extensive facilities can be found further afield at Bournemouth and Southampton.