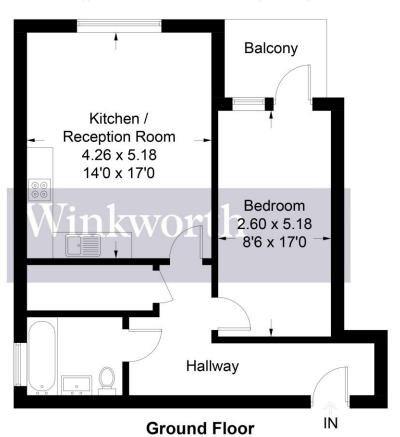

## Approximate Gross Internal Area = 55.0 sq m / 592 sq ft

Illustration for identification purposes only, measurements are approximate, not to scale. Winkworth © 2024 (ID1098450)

This floorplan is for illustration purposes only and is not to scale. The position and size of doors, windows, appliances and other features are approximate.