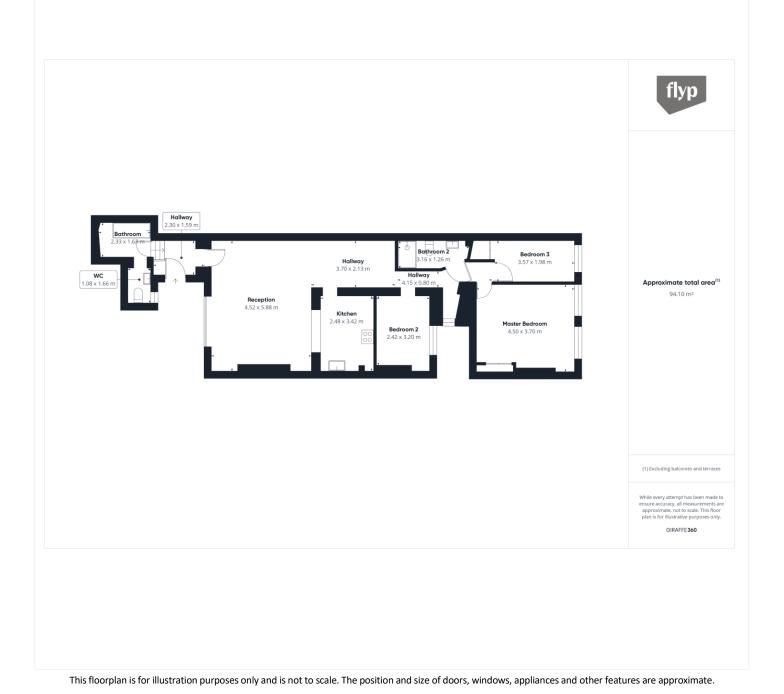

## **DESCRIPTION:**

This very spacious lower ground floor flat is presented in excellent condition having recently been refurbished. Accessed via a private entrance the flat extends to 1,013sq.ft and comprises a large semi open plan kitchen/dining and reception room, three bedrooms and two bathrooms. There is a courtyard to the rear while the property has the right to apply for the private communal gardens of Kensington Gardens Square directly opposite.