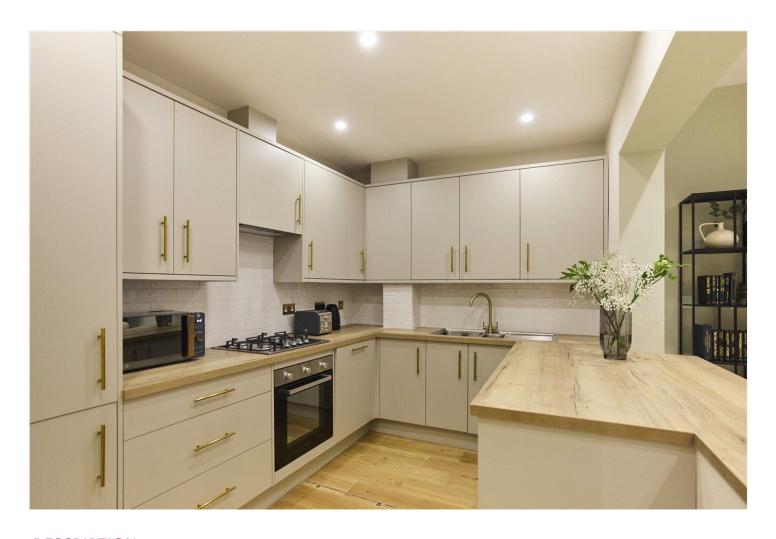

## **DESCRIPTION:**

This very spacious lower ground floor flat is presented in excellent condition having recently been refurbished. Accessed via a private entrance the flat extends to 1,013sq.ft and comprises a large semi open plan kitchen/dining and reception room, three bedrooms and two bathrooms. There is a courtyard to the rear while the property has the right to apply for the private communal gardens of Kensington Gardens Square directly opposite.