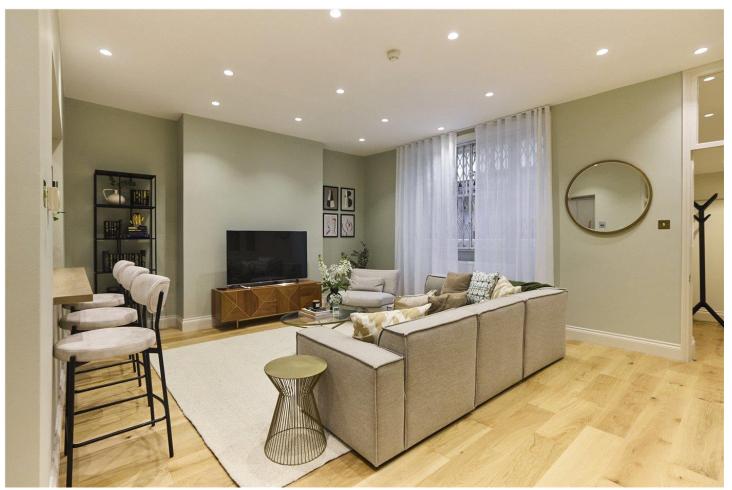

## **DESCRIPTION:**

This very spacious lower ground floor flat is presented in excellent condition having recently been refurbished. Accessed via a private entrance the flat extends to 1,013sq.ft and comprises a large semi open plan kitchen/dining and reception room, three bedrooms and two bathrooms. There is a courtyard to the rear while the property has the right to apply for the private communal gardens of Kensington Gardens Square directly opposite.