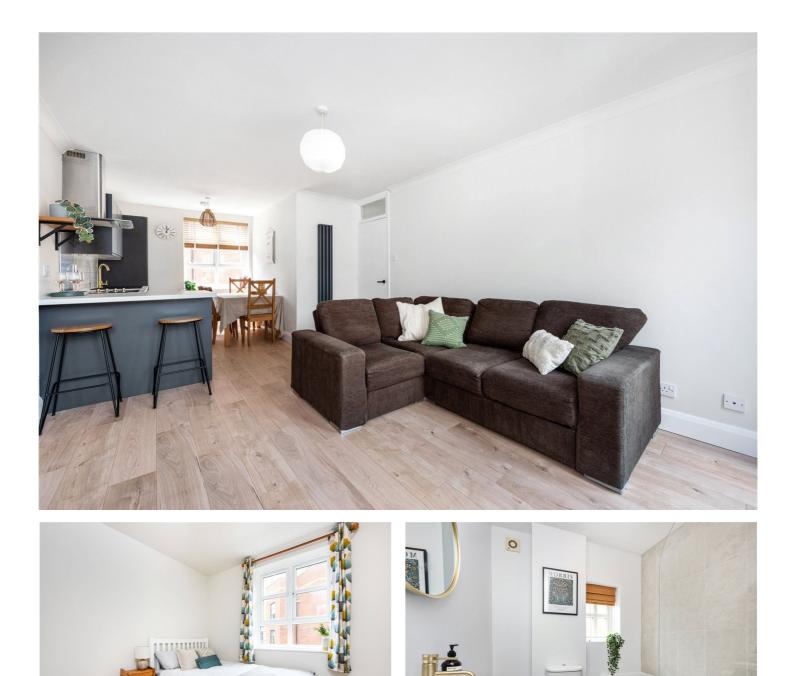

#### **DESCRIPTION:**

This second floor two-bedroom, share of freehold apartment is located within a perfectly tranquil oasis of a development. It offers communal gardens that are looked after by the daytime porter and is situated just off the trendy Cheshire Street, and East of Brick Lane.

The property opens onto an entrance hall that leads to the main bedroom on the left, second bedroom on the right, and is adjacent to the newly fitted three-piece family bathroom. At the end of the hallway you are greeted onto the semi-open plan living room which is flooded with ample natural light through its two Juliette balconies. The kitchen is also new fitted with built in appliances including; fridge/freezer, electric oven/hob, and washer/dryer. The master bedroom has fitted wardrobes. The property being dual aspect also benefits from cooling draft in the summer, and the efficient heating bills in the winter.