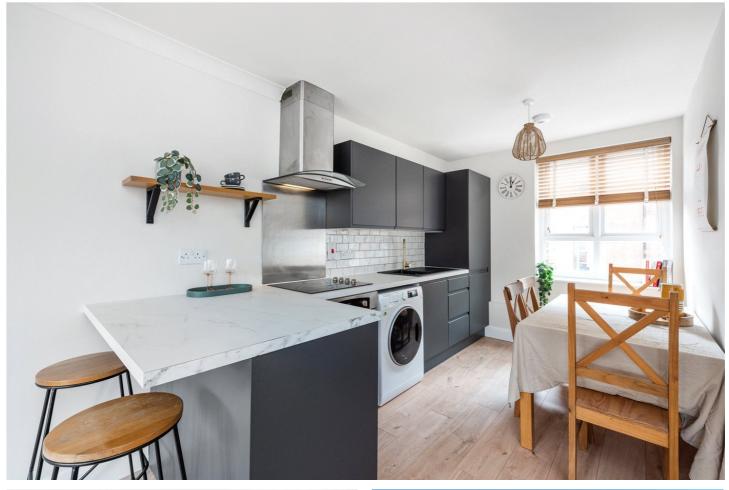

The property opens onto an entrance hall that leads to the main bedroom on the left, second bedroom on the right, and is adjacent to the newly fitted three-piece family bathroom. At the end of the hallway you are greeted onto the semi-open plan living room which is flooded with ample natural light through its two Juliette balconies. The kitchen is also new fitted with built in appliances including; fridge/freezer, electric oven/hob, and washer/dryer. The master bedroom has fitted wardrobes. The property being dual aspect also benefits from cooling draft in the summer, and the efficient heating bills in the winter.