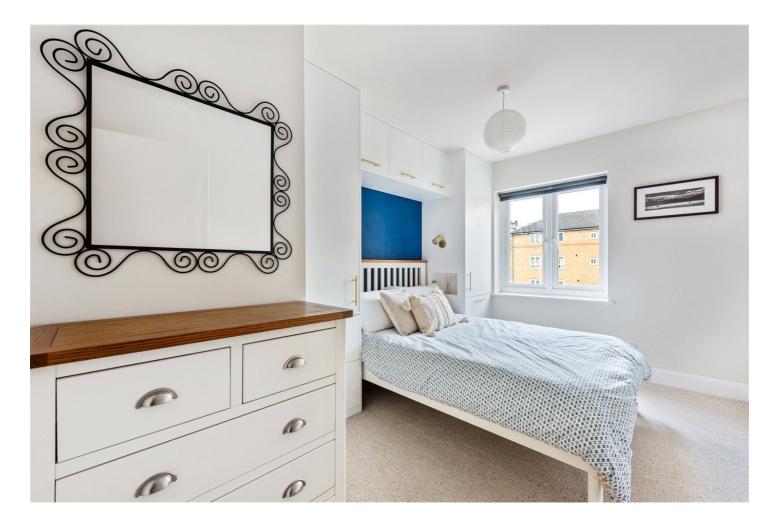

The property opens onto an entrance hall that leads to the main bedroom on the left, second bedroom on the right, and is adjacent to the newly fitted three-piece family bathroom. At the end of the hallway you are greeted onto the semi-open plan living room which is flooded with ample natural light through its two Juliette balconies. The kitchen is also new fitted with built in appliances including; fridge/freezer, electric oven/hob, and washer/dryer. The master bedroom has fitted wardrobes. The property being dual aspect also benefits from cooling draft in the summer, and the efficient heating bills in the winter.