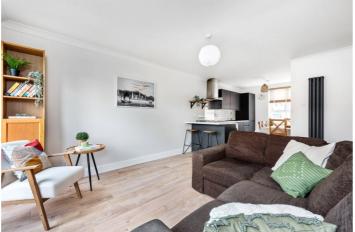

The property opens onto an entrance hall that leads to the main bedroom on the left, second bedroom on the right, and is adjacent to the newly fitted three-piece family bathroom. At the end of the hallway you are greeted onto the semi-open plan living room which is flooded with ample natural light through its two Juliette balconies. The kitchen is also new fitted with built in appliances including; fridge/freezer, electric oven/hob, and washer/dryer. The master bedroom has fitted wardrobes. The property being dual aspect also benefits from cooling draft in the summer, and the efficient heating bills in the winter.