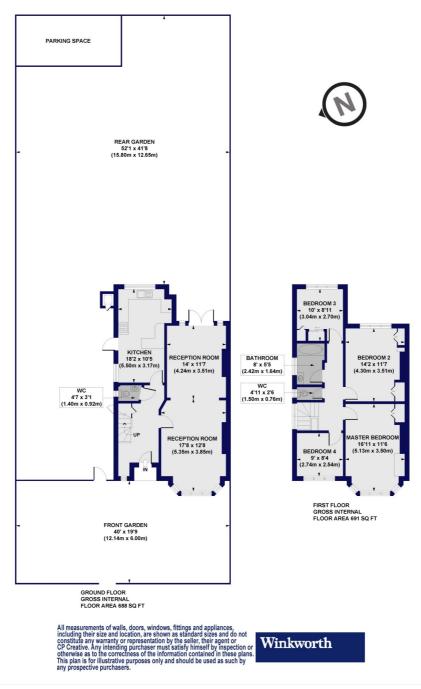

## Kilve Church Crescent, N3 Approx. Gross Internal Floor Area 1379 sq. ft / 128.15 sq. m

This floorplan is for illustration purposes only and is not to scale. The position and size of doors, windows, appliances and other features are approximate.