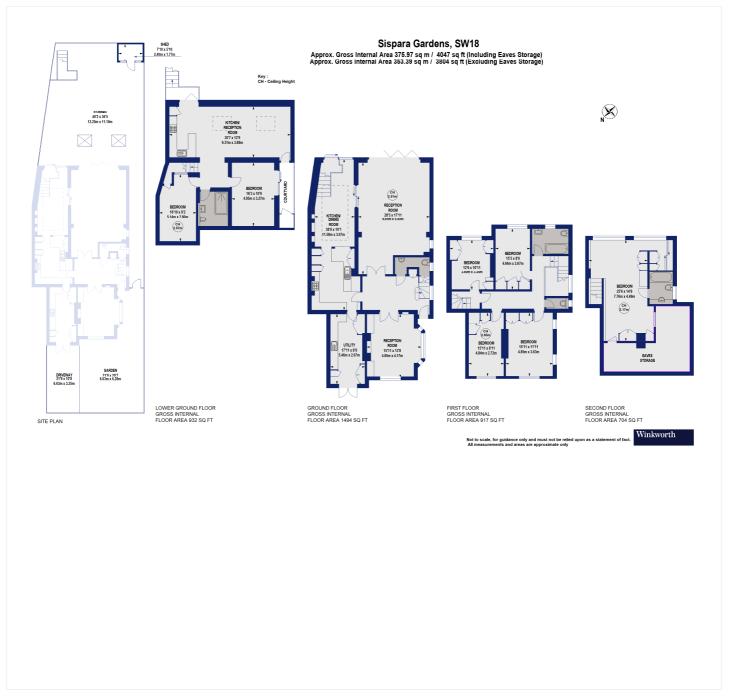

## **DESCRIPTION:**

This exceptional seven double bedroom family home set on a highly sought-after road and spanning 4070 sq. ft. It has been recently refurbished to exacting standards comprising bright and spacious accommodation, perfect for modern family living.

On the ground floor, a large entrance hall leads into three separate living spaces including a contemporary family kitchen with adjoining utility room that can also be accessed via the front garage. The kitchen flows effortlessly into a generous dining room, illuminated by a magnificent roof skylight, with stairs to the lower ground floor. The dining room is connected to an impressive reception room with bifolding doors opening out onto the fantastic private garden.

On the upper floors, five generous bedrooms are serviced by two bathrooms. The main bedroom benefits from an ensuite. On the lower ground floor a fully developed basement comprises an additional kitchen/living room with direct access to the rear garden, a further two bedrooms with access to a patio space, modern bathroom and gym room. There is the added benefit of off-street parking at the front and side access into the garden.

## AT A GLANCE:

- 7 bed
- 3 reception
- 4000+ sq ft
- Semi Detached
- Garden, patio, study, utility
- Off street parking
- Unfurnished
- Long Let

This floorplan is for illustration purposes only and is not to scale. The position and size of doors, windows, appliances and other features are approximate.