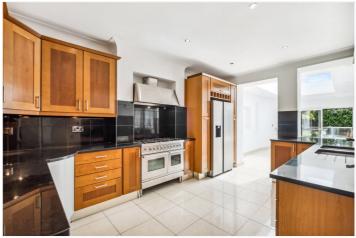

On the ground floor, a large entrance hall leads into three separate living spaces including a contemporary family kitchen with adjoining utility room that can also be accessed via the front garage. The kitchen flows effortlessly into a generous dining room, illuminated by a magnificent roof skylight, with stairs to the lower ground floor. The dining room is connected to an impressive reception room with bifolding doors opening out onto the fantastic private garden.