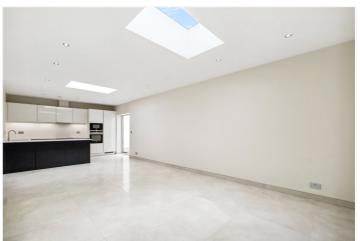

On the ground floor, a large entrance hall leads into three separate living spaces including a contemporary family kitchen with adjoining utility room that can also be accessed via the front garage. The kitchen flows effortlessly into a generous dining room, illuminated by a magnificent roof skylight, with stairs to the lower ground floor. The dining room is connected to an impressive reception room with bifolding doors opening out onto the fantastic private garden.