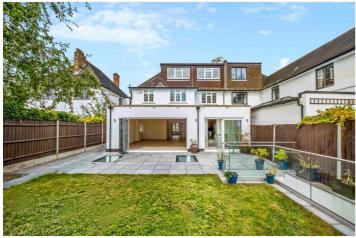

On the ground floor, a large entrance hall leads into three separate living spaces including a contemporary family kitchen with adjoining utility room that can also be accessed via the front garage. The kitchen flows effortlessly into a generous dining room, illuminated by a magnificent roof skylight, with stairs to the lower ground floor. The dining room is connected to an impressive reception room with bifolding doors opening out onto the fantastic private garden.

On the upper floors, five generous bedrooms are serviced by two bathrooms. The main bedroom benefits from an ensuite. On the lower ground floor a fully developed basement comprises an additional kitchen/living room with direct access to the rear garden, a further two bedrooms with access to a patio space, modern bathroom and gym room. There is the added benefit of off-street parking at the front and side access into the garden.