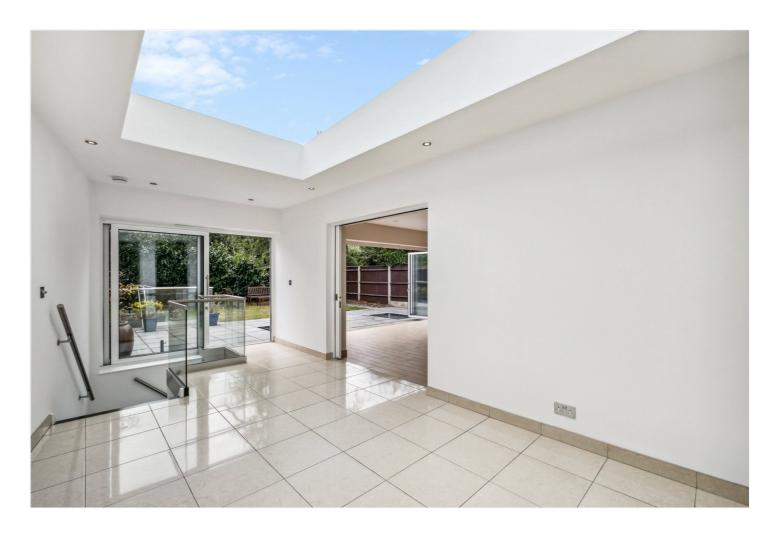

On the ground floor, a large entrance hall leads into three separate living spaces including a contemporary family kitchen with adjoining utility room that can also be accessed via the front garage. The kitchen flows effortlessly into a generous dining room, illuminated by a magnificent roof skylight, with stairs to the lower ground floor. The dining room is connected to an impressive reception room with bifolding doors opening out onto the fantastic private garden.