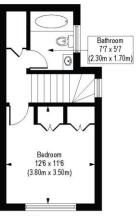

## **DESCRIPTION:**

On the ground floor of this bright and beautifully presented cottage, you'll find a spacious reception room that seamlessly flows into a sleek, modern kitchen featuring a tiled splashback and integrated appliances. The ground floor also benefits from a separate WC and double doors leading to a northwest-facing patio garden, perfect for outdoor relaxation. Upstairs, there is a generously sized, carpeted double bedroom with built-in wardrobes, a contemporary bathroom, and a convenient storage cupboard.

## White Cottage, SW16

Approx. Gross Internal Floor Area 633 sq. ft / 58.83 sq. m

First Floor Gross Internal Floor Area 261 sq ft

COMPLIANT WITH RICS CODE OF MEASURING PRACTICE. Boorplan is for illustrative purposes only and is not to scale. Every attempt has been made to ensure the accuracy of the Boorplan holomore, however all massements, fortunes, fittings and data shown are an approximate interpretation for filtertrative purposes only. Liability for errors, omissions or mis-statement through negligence or otherwise is heady-excluded.