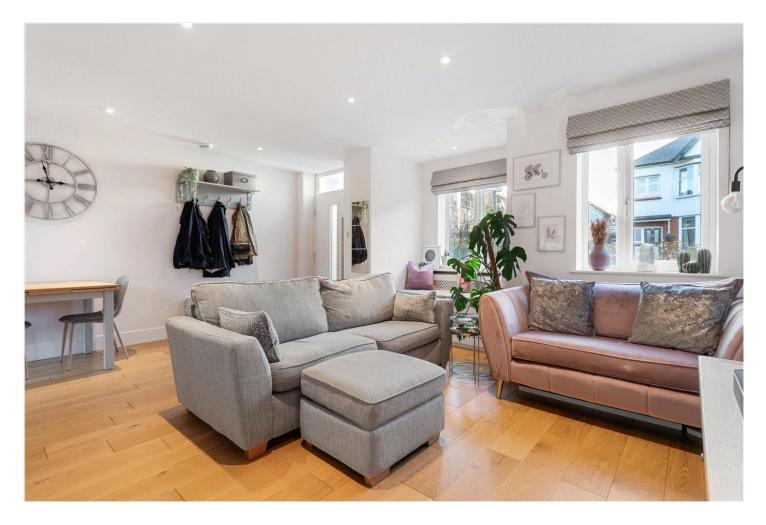

## **DESCRIPTION:**

On the ground floor of this bright and beautifully presented cottage, you'll find a spacious reception room that seamlessly flows into a sleek, modern kitchen featuring a tiled splashback and integrated appliances. The ground floor also benefits from a separate WC and double doors leading to a northwest-facing patio garden, perfect for outdoor relaxation. Upstairs, there is a generously sized, carpeted double bedroom with built-in wardrobes, a contemporary bathroom, and a convenient storage cupboard.