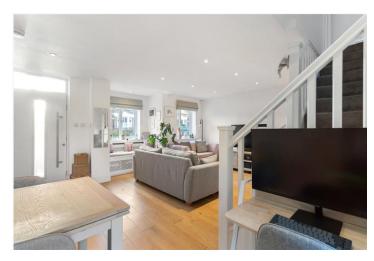

## **DESCRIPTION:**

On the ground floor of this bright and beautifully presented cottage, you'll find a spacious reception room that seamlessly flows into a sleek, modern kitchen featuring a tiled splashback and integrated appliances. The ground floor also benefits from a separate WC and double doors leading to a northwest-facing patio garden, perfect for outdoor relaxation. Upstairs, there is a generously sized, carpeted double bedroom with built-in wardrobes, a contemporary bathroom, and a convenient storage cupboard.