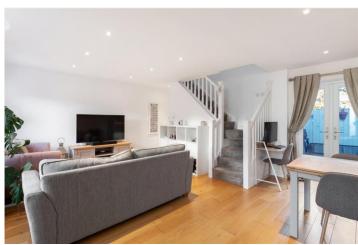

## **DESCRIPTION:**

On the ground floor of this bright and beautifully presented cottage, you'll find a spacious reception room that seamlessly flows into a sleek, modern kitchen featuring a tiled splashback and integrated appliances. The ground floor also benefits from a separate WC and double doors leading to a northwest-facing patio garden, perfect for outdoor relaxation. Upstairs, there is a generously sized, carpeted double bedroom with built-in wardrobes, a contemporary bathroom, and a convenient storage cupboard.