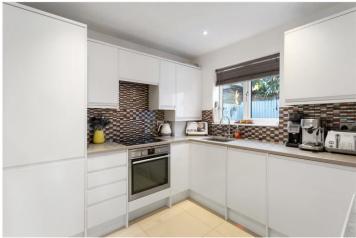

## **DESCRIPTION:**

On the ground floor of this bright and beautifully presented cottage, you'll find a spacious reception room that seamlessly flows into a sleek, modern kitchen featuring a tiled splashback and integrated appliances. The ground floor also benefits from a separate WC and double doors leading to a northwest-facing patio garden, perfect for outdoor relaxation. Upstairs, there is a generously sized, carpeted double bedroom with built-in wardrobes, a contemporary bathroom, and a convenient storage cupboard.