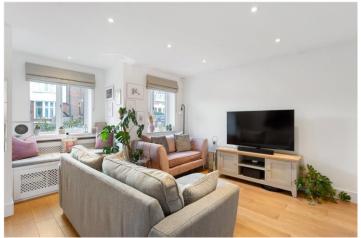

## **DESCRIPTION:**

On the ground floor of this bright and beautifully presented cottage, you'll find a spacious reception room that seamlessly flows into a sleek, modern kitchen featuring a tiled splashback and integrated appliances. The ground floor also benefits from a separate WC and double doors leading to a northwest-facing patio garden, perfect for outdoor relaxation. Upstairs, there is a generously sized, carpeted double bedroom with built-in wardrobes, a contemporary bathroom, and a convenient storage cupboard.