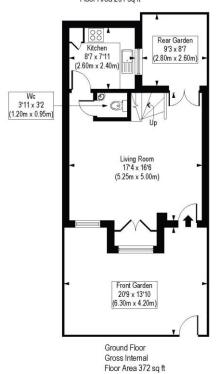

## **DESCRIPTION:**

On the ground floor of this bright and beautifully presented cottage, you'll find a spacious reception room that seamlessly flows into a sleek, modern kitchen featuring a tiled splashback and integrated appliances. The ground floor also benefits from a separate WC and double doors leading to a northwest-facing patio garden, perfect for outdoor relaxation. Upstairs, there is a generously sized, carpeted double bedroom with built-in wardrobes, a contemporary bathroom, and a convenient storage cupboard.

## White Cottage, SW16

Approx. Gross Internal Floor Area 633 sq. ft / 58.83 sq. m

First Floor Gross Internal Floor Area 261 sq ft

COMPLIANT WITH RICS CODE OF MEASURING PRACTICE. Boorplan is for illustrative purposes only and is not to scale. Every attempt has been made to ensure the accuracy of the Boorplan holomore, however all massements, fortunes, fittings and data shown are an approximate interpretation for filtertrative purposes only. Liability for errors, omissions or mis-statement through negligence or otherwise is heady-excluded.