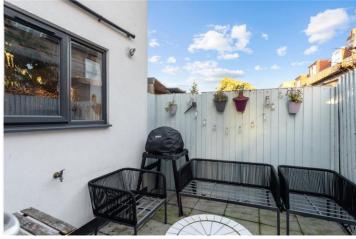

## **DESCRIPTION:**

On the ground floor of this bright and beautifully presented cottage, you'll find a spacious reception room that seamlessly flows into a sleek, modern kitchen featuring a tiled splashback and integrated appliances. The ground floor also benefits from a separate WC and double doors leading to a northwest-facing patio garden, perfect for outdoor relaxation. Upstairs, there is a generously sized, carpeted double bedroom with built-in wardrobes, a contemporary bathroom, and a convenient storage cupboard.