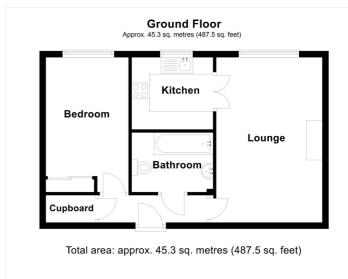

## **ACCOMMODATION**

## **Entrance Hall**

**Living Room** - 17'4" x 10'2" (5.28m x 3.1m)

Kitchen - 7'9" x 7'1" (2.36m x 2.16m)

Bedroom - 13'11" x 8'7" (4.24m x 2.62m)

**Family Bathroom** - 9'2" x 5'5" (2.8m x 1.65m)

Agents Note - Management fees apply.

This floorplan is for illustration purposes only and is not to scale. The position and size of doors, windows, appliances and other features are approximate.

**Tenure:** Leasehold **Council Tax Band:** A