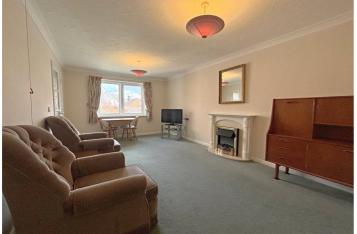

## **Entrance Hall**

**Living Room** - 17'4" x 10'2" (5.28m x 3.1m)

Kitchen - 7'9" x 7'1" (2.36m x 2.16m)

Bedroom - 13'11" x 8'7" (4.24m x 2.62m)

**Family Bathroom** - 9'2" x 5'5" (2.8m x 1.65m)

Agents Note - Management fees apply.