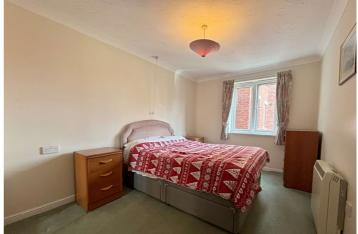

## **Entrance Hall**

**Living Room** - 17'4" x 10'2" (5.28m x 3.1m)

Kitchen - 7'9" x 7'1" (2.36m x 2.16m)

Bedroom - 13'11" x 8'7" (4.24m x 2.62m)

**Family Bathroom** - 9'2" x 5'5" (2.8m x 1.65m)

Agents Note - Management fees apply.