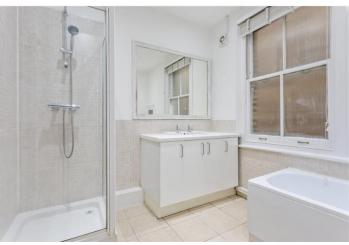

#### **DESCRIPTION:**

This bright and spacious one-bedroom flat features a welcoming reception room with large windows that fill the space with natural light, complemented by carpet flooring and a charming feature fireplace. The double bedroom also boasts generous windows and soft carpeting, creating a cozy and airy atmosphere. The modern kitchen offers ample space, complete with wooden worktops and a stylish tiled splashback. The bathroom is well-appointed with both a bath and a separate shower cubicle. Additionally, the property benefits from a private section of garden, offering a tranquil outdoor space for relaxation or entertaining. While the flat is perfectly functional, it presents an excellent opportunity for a cosmetic refresh to enhance its full potential.