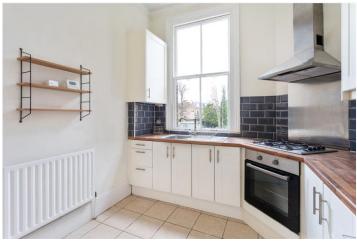

#### **DESCRIPTION:**

This bright and spacious one-bedroom flat features a welcoming reception room with large windows that fill the space with natural light, complemented by carpet flooring and a charming feature fireplace. The double bedroom also boasts generous windows and soft carpeting, creating a cozy and airy atmosphere. The modern kitchen offers ample space, complete with wooden worktops and a stylish tiled splashback. The bathroom is well-appointed with both a bath and a separate shower cubicle. Additionally, the property benefits from a private section of garden, offering a tranquil outdoor space for relaxation or entertaining. While the flat is perfectly functional, it presents an excellent opportunity for a cosmetic refresh to enhance its full potential.