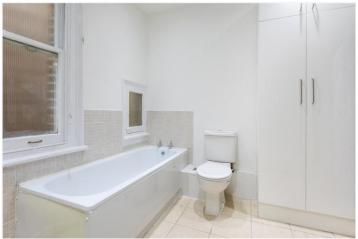

#### **DESCRIPTION:**

This bright and spacious one-bedroom flat features a welcoming reception room with large windows that fill the space with natural light, complemented by carpet flooring and a charming feature fireplace. The double bedroom also boasts generous windows and soft carpeting, creating a cozy and airy atmosphere. The modern kitchen offers ample space, complete with wooden worktops and a stylish tiled splashback. The bathroom is well-appointed with both a bath and a separate shower cubicle. Additionally, the property benefits from a private section of garden, offering a tranquil outdoor space for relaxation or entertaining. While the flat is perfectly functional, it presents an excellent opportunity for a cosmetic refresh to enhance its full potential.