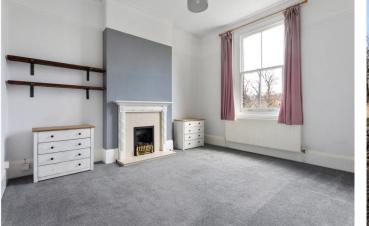

#### **DESCRIPTION:**

This bright and spacious one-bedroom flat features a welcoming reception room with large windows that fill the space with natural light, complemented by carpet flooring and a charming feature fireplace. The double bedroom also boasts generous windows and soft carpeting, creating a cozy and airy atmosphere. The modern kitchen offers ample space, complete with wooden worktops and a stylish tiled splashback. The bathroom is well-appointed with both a bath and a separate shower cubicle. Additionally, the property benefits from a private section of garden, offering a tranquil outdoor space for relaxation or entertaining. While the flat is perfectly functional, it presents an excellent opportunity for a cosmetic refresh to enhance its full potential.