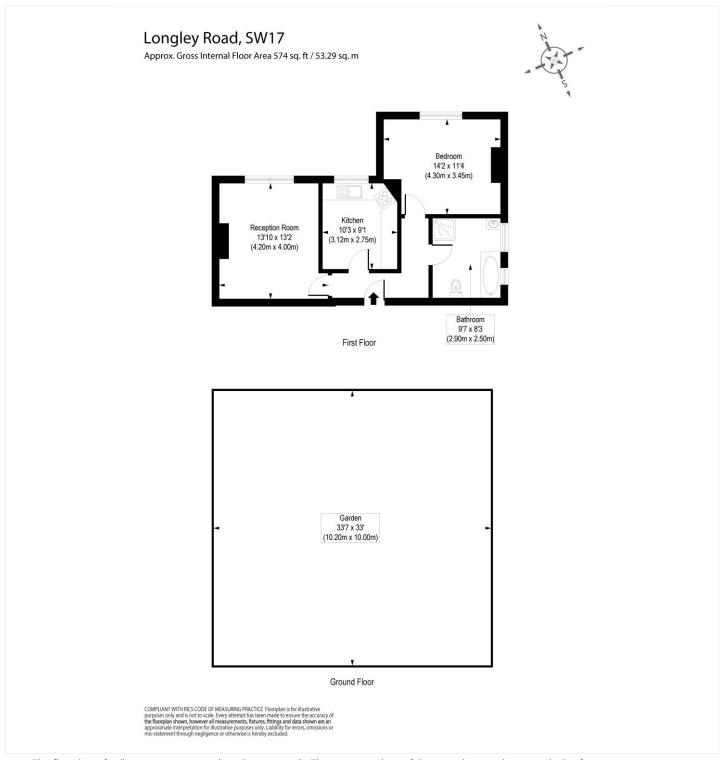

#### **DESCRIPTION:**

This bright and spacious one-bedroom flat features a welcoming reception room with large windows that fill the space with natural light, complemented by carpet flooring and a charming feature fireplace. The double bedroom also boasts generous windows and soft carpeting, creating a cozy and airy atmosphere. The modern kitchen offers ample space, complete with wooden worktops and a stylish tiled splashback. The bathroom is well-appointed with both a bath and a separate shower cubicle. Additionally, the property benefits from a private section of garden, offering a tranquil outdoor space for relaxation or entertaining. While the flat is perfectly functional, it presents an excellent opportunity for a cosmetic refresh to enhance its full potential.

Wandsworth Council Tax Band: B

This floorplan is for illustration purposes only and is not to scale. The position and size of doors, windows, appliances and other features are approximate.

Tooting | 020 8767 5221 | tooting@winkworth.co.uk