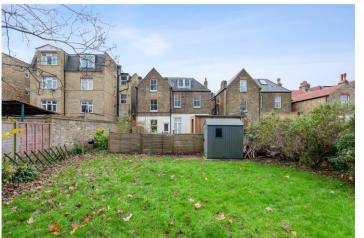

#### **DESCRIPTION:**

This bright and spacious one-bedroom flat features a welcoming reception room with large windows that fill the space with natural light, complemented by carpet flooring and a charming feature fireplace. The double bedroom also boasts generous windows and soft carpeting, creating a cozy and airy atmosphere. The modern kitchen offers ample space, complete with wooden worktops and a stylish tiled splashback. The bathroom is well-appointed with both a bath and a separate shower cubicle. Additionally, the property benefits from a private section of garden, offering a tranquil outdoor space for relaxation or entertaining. While the flat is perfectly functional, it presents an excellent opportunity for a cosmetic refresh to enhance its full potential.