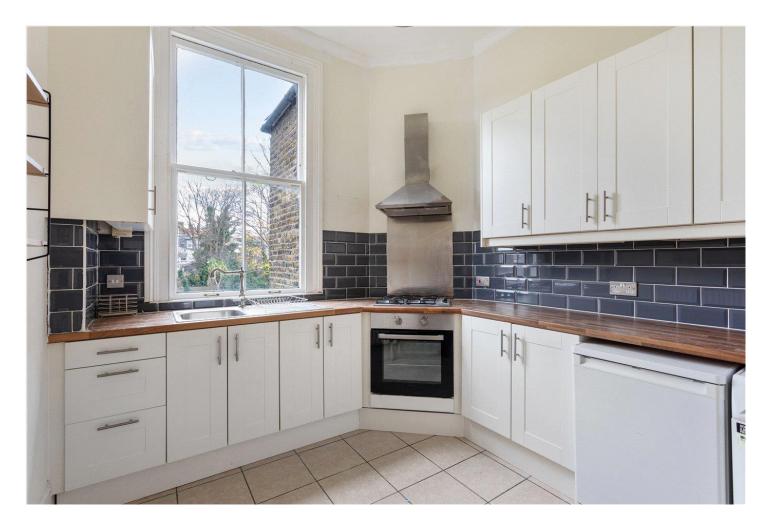

#### **DESCRIPTION:**

This bright and spacious one-bedroom flat features a welcoming reception room with large windows that fill the space with natural light, complemented by carpet flooring and a charming feature fireplace. The double bedroom also boasts generous windows and soft carpeting, creating a cozy and airy atmosphere. The modern kitchen offers ample space, complete with wooden worktops and a stylish tiled splashback. The bathroom is well-appointed with both a bath and a separate shower cubicle. Additionally, the property benefits from a private section of garden, offering a tranquil outdoor space for relaxation or entertaining. While the flat is perfectly functional, it presents an excellent opportunity for a cosmetic refresh to enhance its full potential.