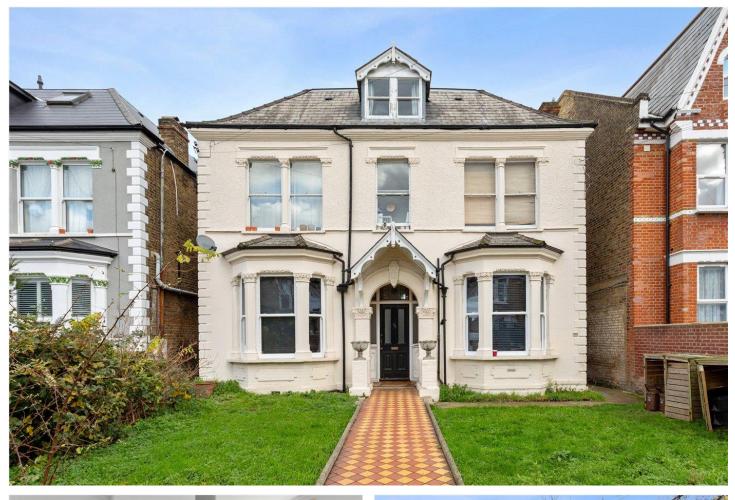

### LONGLEY ROAD, SW17 OIEO **£425,000** LEASEHOLD

# A BRIGHT AND SPACIOUS ONE DOUBLE BEDROOM GARDEN FLAT.

Tooting | 020 8767 5221 | tooting@winkworth.co.uk

Longley Road, is nestled in the vibrant area of Tooting, known for its excellent transport links, diverse community, and urban convenience. Tooting Broadway (Northern Line) (0.5miles) and Tooting Railway Station (0.4miles) offer easy access to central London, while the area is also well-served by numerous bus routes. Nearby, Tooting High Street and the renowned Tooting Market provide an eclectic mix of shops, supermarkets, and eateries, showcasing a variety of cuisines. Green spaces like Tooting Bec Common and Figges Marsh offer opportunities for outdoor leisure, while the iconic Tooting Lido is a summertime favourite. The area combines a rich cultural atmosphere with practical amenities, making it popular among professionals, families, and first-time buyers.