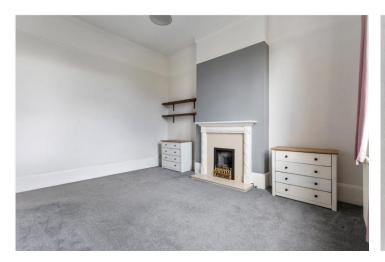

#### **DESCRIPTION:**

This bright and spacious one-bedroom flat features a welcoming reception room with large windows that fill the space with natural light, complemented by carpet flooring and a charming feature fireplace. The double bedroom also boasts generous windows and soft carpeting, creating a cozy and airy atmosphere. The modern kitchen offers ample space, complete with wooden worktops and a stylish tiled splashback. The bathroom is well-appointed with both a bath and a separate shower cubicle. Additionally, the property benefits from a private section of garden, offering a tranquil outdoor space for relaxation or entertaining. While the flat is perfectly functional, it presents an excellent opportunity for a cosmetic refresh to enhance its full potential.