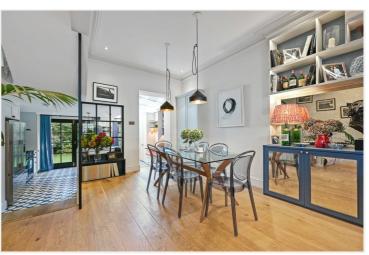

## DESCRIPTION

Offered in immaculate condition throughout, the house has been fully extended and boasts accommodation which comprises double reception room and full width kitchen on the ground floor; the converted basement offers a further reception room/playroom, utility room, WC and wine cellar. The first floor offers the fifth bedroom/study, WC and main bedroom suite with bathroom and walk in wardrobe. The upper two floors offer three further double bedrooms and two bathrooms. The house further benefits from a rear garden with side access.