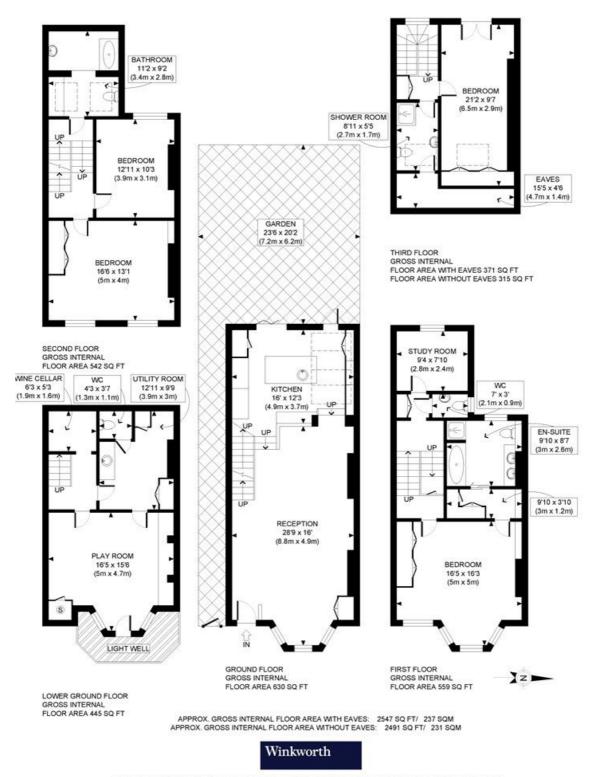

LOCAL AUTHORITY Hammersmith & Fulham

**TENURE** Freehold.

PRICE: £1,975,000 Freehold

This plan is for illustrative purposes only and should be used as such by any prospective client. Whilst every attempt has been made to ensure the accuracy of the Floor Plan contained here, measurements of the doors, windows, rooms and any other items are approximate and no responsibility is taken for any errors, omissions, or misstatement. The services, systems and appliances shown have not been tested and no guarantee as to the operability or efficiency can be given.

PROPERTY PHOT PLANS

The displayed square footage is taken from the floor plans with measurements created using the Royal Institute of Chartered Surveyors' Code of Practice for Measuring. These measurements are approximate and included for illustrative purposes only. Winkworth does not make any representation as to the accuracy of these measurements and you should seek to verify them for yourself. Winkworth accept no liability for any loss you may suffer if you rely on these measurements.