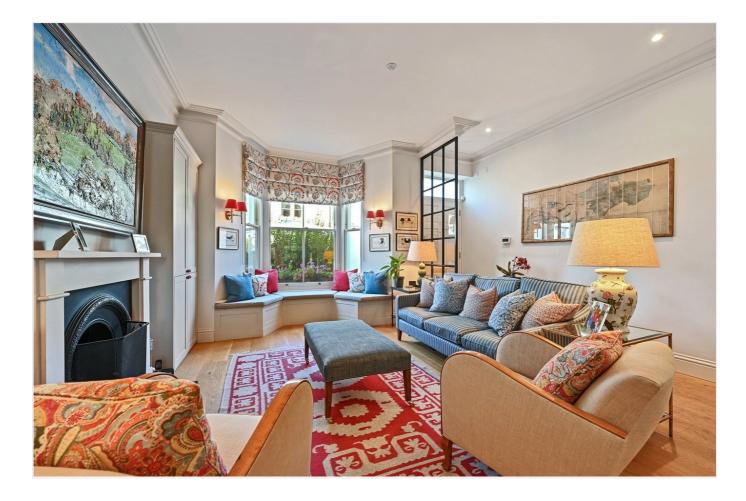

## DESCRIPTION

Offered in immaculate condition throughout, the house has been fully extended and boasts accommodation which comprises double reception room and full width kitchen on the ground floor; the converted basement offers a further reception room/playroom, utility room, WC and wine cellar. The first floor offers the fifth bedroom/study, WC and main bedroom suite with bathroom and walk in wardrobe. The upper two floors offer three further double bedrooms and two bathrooms. The house further benefits from a rear garden with side access.