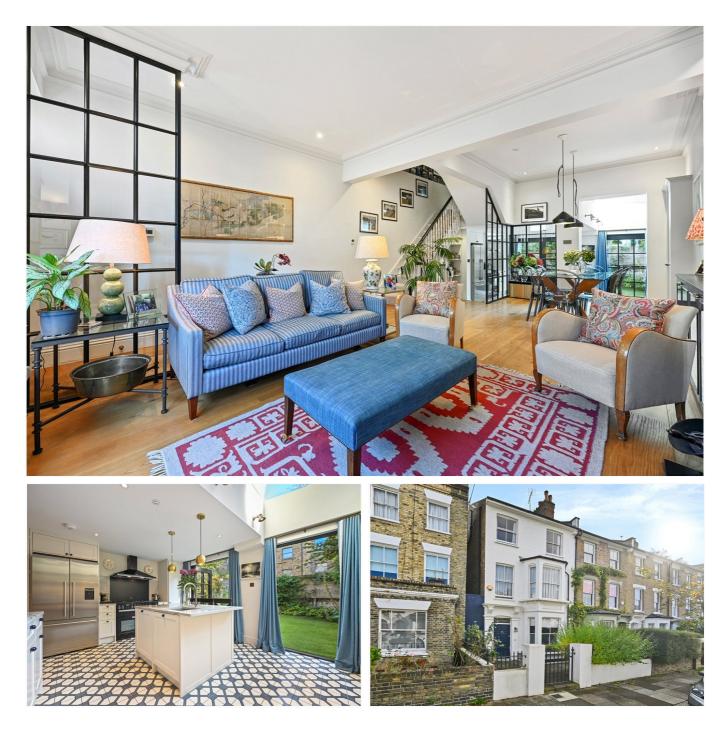

## Warbeck Road, W12 £1,975,000 Freehold

A stunning Victorian semi-detached family house, offered in beautiful condition throughout.

2 Reception Rooms | Kitchen | Dining Room | 5 Bedrooms | En Suite Bathroom | Bathroom | Shower Room | Utility Room | 2 Cloakrooms | Garden | 2,547 Sq Ft / 237 Sq M | Council Tax Band G | EPC Rating Band D

## DESCRIPTION

Offered in immaculate condition throughout, the house has been fully extended and boasts accommodation which comprises double reception room and full width kitchen on the ground floor; the converted basement offers a further reception room/playroom, utility room, WC and wine cellar. The first floor offers the fifth bedroom/study, WC and main bedroom suite with bathroom and walk in wardrobe. The upper two floors offer three further double bedrooms and two bathrooms. The house further benefits from a rear garden with side access.