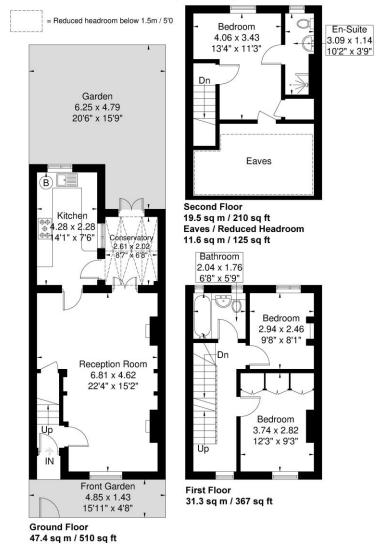

### **ACCOMMODATION**

3 Bedrooms
2 Reception Rooms
2 Bathrooms
Garden, Patio
Conservatory,
Off Street Parking,
Unfurnished

# **Short Road**

Approximate Gross Internal Area = 98.2 sq m / 1057 sq ft Eaves / Reduced Headroom = 11.6 sq m / 125 sq ft Total = 109.8 sq m / 1182 sq ft

## Winkworth

Although every attempt has been made to ensure accuracy, all measurements are approximate.

The floorplan is for illustrative purposes only and not to scale.

© www.prspective.co.uk

This floorplan is for illustration purposes only and is not to scale. The position and size of doors, windows, appliances and other features are approximate.