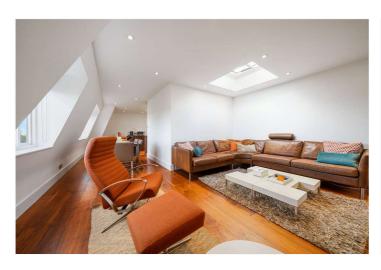

## WELLINGTON COURT, ST JOHN'S WOOD, LONDON, NW8 £1,390,000 LEASEHOLD

We are pleased to present this incredibly bright, three bedroom penthouse apartment, which benefits from far-reaching south-easterly views towards Primrose Hill and The City. The property is in good decorative order throughout and offers flexible living accommodation, with an office / lobby area as you enter the flat, an open-plan kitchen / breakfast area, a reception room and two bathrooms (one of which is en-suite to the main bedroom) plus a guest WC. This secure development benefits from 24 hour porterage, a passenger lift and is located directly opposite St John's Wood Underground Station and High Street not to mention both Lord's Cricket Ground and Regent's Park are less than half a mile away. Furthermore, there is a rarely available secure lock-up garage assigned to this particular property.