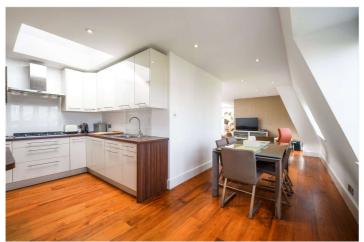

## WELLINGTON COURT, ST JOHN'S WOOD, LONDON, NW8 £1,390,000 LEASEHOLD

We are pleased to present this incredibly bright, three bedroom penthouse apartment, which benefits from far-reaching south-easterly views towards Primrose Hill and The City. The property is in good decorative order throughout and offers flexible living accommodation, with an office / lobby area as you enter the flat, an open-plan kitchen / breakfast area, a reception room and two bathrooms (one of which is en-suite to the main bedroom) plus a guest WC. This secure development benefits from 24 hour porterage, a passenger lift and is located directly opposite St John's Wood Underground Station and High Street not to mention both Lord's Cricket Ground and Regent's Park are less than half a mile away. Furthermore, there is a rarely available secure lock-up garage assigned to this particular property.