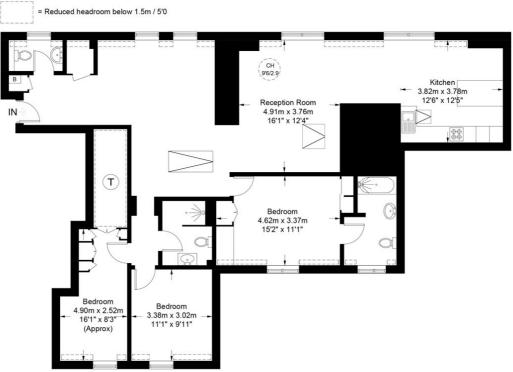

## Approximate Gross Internal Area = 1496 sq ft / 139.0 sq m

This plan is for layout guidance only. Not drawn to scale unless stated. Windows and door openings are approximate. Whilst every care is taken in the preparation of this plan, please check all dimensions, shapes and compass bearings before making any decisions reliant upon them. (ID906015)