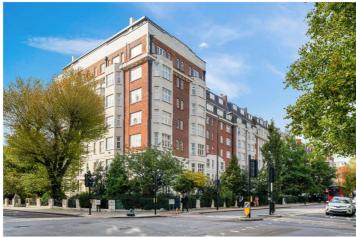

## WELLINGTON COURT, ST JOHN'S WOOD, LONDON, NW8 £1,390,000 LEASEHOLD

We are pleased to present this incredibly bright, three bedroom penthouse apartment, which benefits from far-reaching south-easterly views towards Primrose Hill and The City. The property is in good decorative order throughout and offers flexible living accommodation, with an office / lobby area as you enter the flat, an open-plan kitchen / breakfast area, a reception room and two bathrooms (one of which is en-suite to the main bedroom) plus a guest WC. This secure development benefits from 24 hour porterage, a passenger lift and is located directly opposite St John's Wood Underground Station and High Street not to mention both Lord's Cricket Ground and Regent's Park are less than half a mile away. Furthermore, there is a rarely available secure lock-up garage assigned to this particular property.