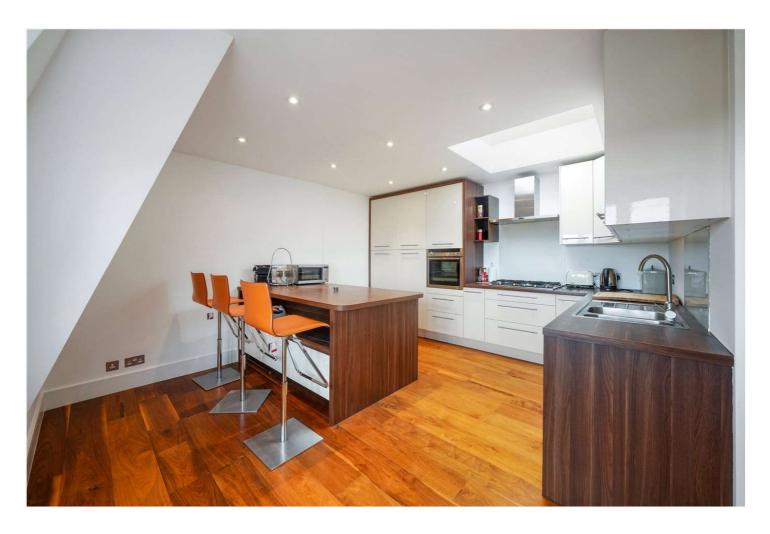

## WELLINGTON COURT, ST JOHN'S WOOD, LONDON, NW8 £1,390,000 LEASEHOLD

We are pleased to present this incredibly bright, three bedroom penthouse apartment, which benefits from far-reaching south-easterly views towards Primrose Hill and The City. The property is in good decorative order throughout and offers flexible living accommodation, with an office / lobby area as you enter the flat, an open-plan kitchen / breakfast area, a reception room and two bathrooms (one of which is en-suite to the main bedroom) plus a guest WC. This secure development benefits from 24 hour porterage, a passenger lift and is located directly opposite St John's Wood Underground Station and High Street not to mention both Lord's Cricket Ground and Regent's Park are less than half a mile away. Furthermore, there is a rarely available secure lock-up garage assigned to this particular property.

Penthouse | Three Bedrooms | Open Plan Kitchen | Reception Room | En-Suite Bathroom | Family Bathroom | Guest WC | 24 Hour Porterage | Lift Access | Secure Lock-up Garage | Leasehold

for every step...