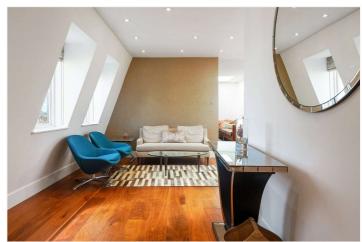

## WELLINGTON COURT, ST JOHN'S WOOD, LONDON, NW8 £1,390,000 LEASEHOLD

We are pleased to present this incredibly bright, three bedroom penthouse apartment, which benefits from far-reaching south-easterly views towards Primrose Hill and The City. The property is in good decorative order throughout and offers flexible living accommodation, with an office / lobby area as you enter the flat, an open-plan kitchen / breakfast area, a reception room and two bathrooms (one of which is en-suite to the main bedroom) plus a guest WC. This secure development benefits from 24 hour porterage, a passenger lift and is located directly opposite St John's Wood Underground Station and High Street not to mention both Lord's Cricket Ground and Regent's Park are less than half a mile away. Furthermore, there is a rarely available secure lock-up garage assigned to this particular property.