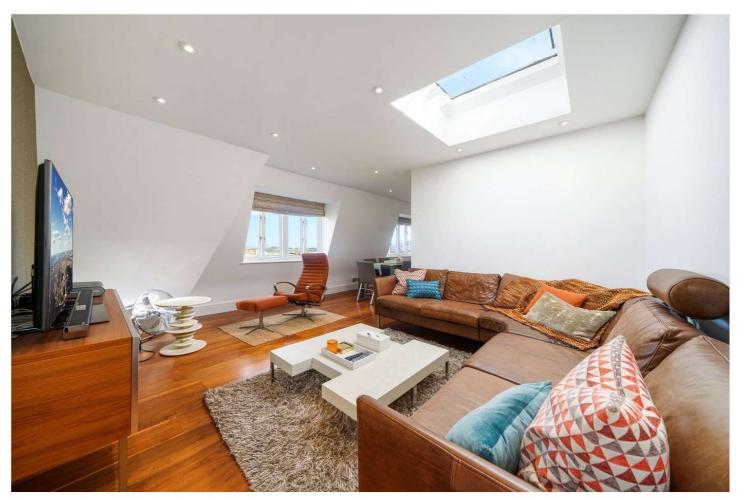

## WELLINGTON COURT, ST JOHN'S WOOD, LONDON, NW8 £1,390,000 LEASEHOLD

We are pleased to present this incredibly bright, three bedroom penthouse apartment, which benefits from far-reaching south-easterly views towards Primrose Hill and The City. The property is in good decorative order throughout and offers flexible living accommodation, with an office / lobby area as you enter the flat, an open-plan kitchen / breakfast area, a reception room and two bathrooms (one of which is en-suite to the main bedroom) plus a guest WC. This secure development benefits from 24 hour porterage, a passenger lift and is located directly opposite St John's Wood Underground Station and High Street not to mention both Lord's Cricket Ground and Regent's Park are less than half a mile away. Furthermore, there is a rarely available secure lock-up garage assigned to this particular property.

Penthouse | Three Bedrooms | Open Plan Kitchen | Reception Room | En-Suite Bathroom | Family Bathroom | Guest WC | 24 Hour Porterage | Lift Access | Secure Lock-up Garage | Leasehold

for every step...