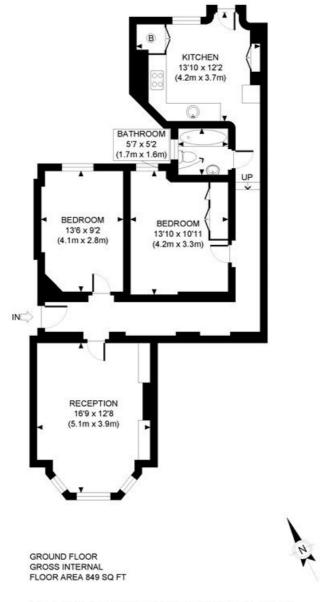

### LOCAL AUTHORITY Hammersmith & Fulham

**TENURE** Leasehold.

PRICE: £850,000 Leasehold

APPROX. GROSS INTERNAL FLOOR AREA: 849 SQ FT/ 79 SQM

# Winkworth

This plan is for illustrative purposes only and should be used as such by any prospective client.

Whilst every attempt has been made to ensure the accuracy of the Floor Plan contained here, measurements of the doors, windows, rooms and any other items are approximate and no responsibility is taken for any errors, omissions, or misstatement.

The services, systems and appliances shown have not been tested and no guarantee as to the operability or efficiency can be given.

PROPERTY PHOT PLANS

The displayed square footage is taken from the floor plans with measurements created using the Royal Institute of Chartered Surveyors' Code of Practice for Measuring. These measurements are approximate and included for illustrative purposes only. Winkworth does not make any representation as to the accuracy of these measurements and you should seek to verify them for yourself. Winkworth accept no liability for any loss you may suffer if you rely on these measurements.