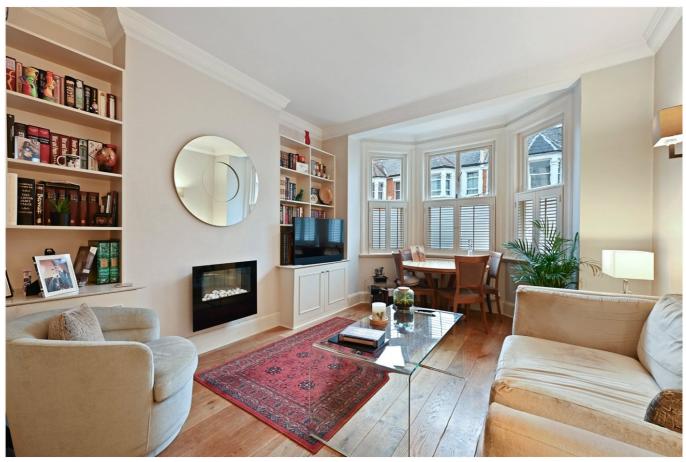

# Lionel Mansions, Haarlem Road, W14

£850,000 Leasehold

A smart two bedroom flat on the ground floor of a red brick mansion building, with direct access to a large communal garden.

Reception Room | Kitchen | 2 Bedrooms | Bathroom | Communal Gardens | 849 Sq Ft / 79 Sq M | Council Tax Band E | EPC Rating Band C

## **DESCRIPTION**

Well presented throughout in a modern, contemporary style, the property offers well proportioned accommodation which comprises entrance hall, reception room, two double bedrooms, bathroom and kitchen, which in turn leads directly out to the large communal garden.