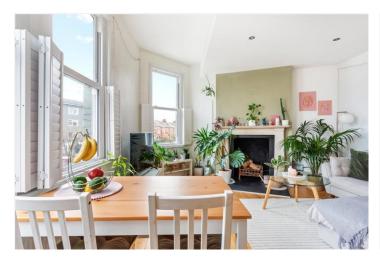

## **DESCRIPTION:**

A delightful two double bedroom flat is ideally located near to Tooting Bec Station and green spaces of Tooting Bec Common. The property is finished off to a high standard throughout and offers light, bright and spacious accommodation.

Set on the first floor, the property comprises a spacious open plan reception room with a modern kitchen finished with hard wood floors and offering ample space for dining and living, two well sized double bedrooms and a modern bathroom. The property is offered unfurnished.