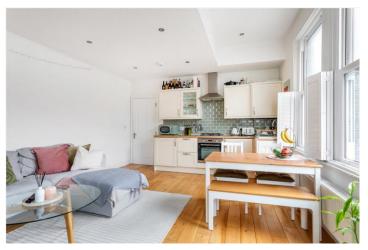

## **DESCRIPTION:**

A delightful two double bedroom flat is ideally located near to Tooting Bec Station and green spaces of Tooting Bec Common. The property is finished off to a high standard throughout and offers light, bright and spacious accommodation.

Set on the first floor, the property comprises a spacious open plan reception room with a modern kitchen finished with hard wood floors and offering ample space for dining and living, two well sized double bedrooms and a modern bathroom. The property is offered unfurnished.