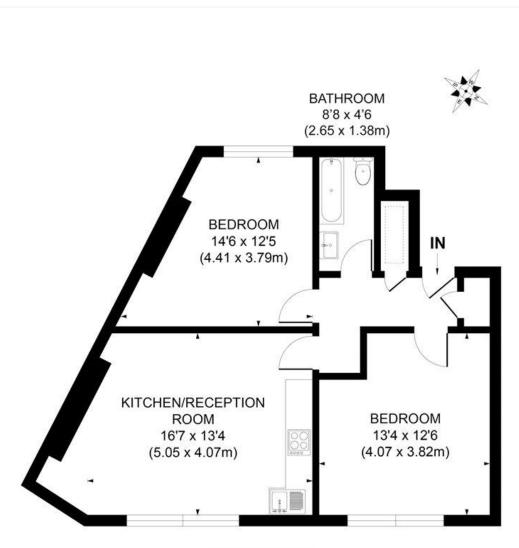

**FIRST FLOOR** 

## APPROX. GROSS INTERNAL FLOOR AREA 650 SQ. FT/60.43 SQ. M

Illustration for identification purpose only, not to scale
All measurements are maximum, and includes wardrobes and window bays where applicable
Prepared by Pixangle ©. Tel 020 8870 2118

This floorplan is for illustration purposes only and is not to scale. The position and size of doors, windows, appliances and other features are approximate.

Tooting I 020 8767 5221 I tooting@winkworth.co.uk