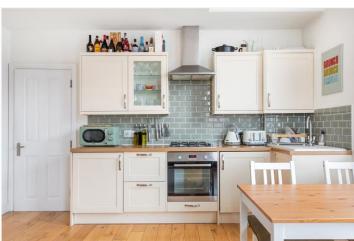

Set on the first floor, the property comprises a spacious open plan reception room with a modern kitchen finished with hard wood floors and offering ample space for dining and living, two well sized double bedrooms and a modern bathroom. The property is offered unfurnished.