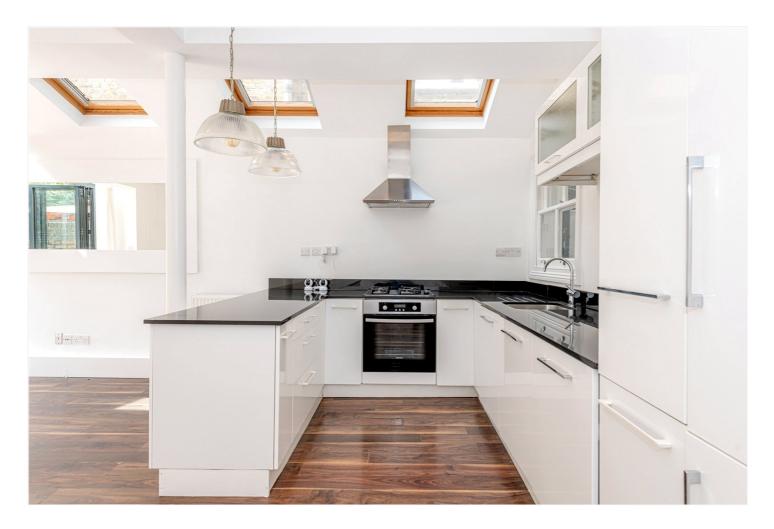

This spacious property benefits from high ceilings and beautiful solid wood floors throughout. The large bright living room with floor to ceiling glass doors leading on to the sunny bright garden, is exceptionally spacious with a fantastic open plan kitchen. There are two large double bedrooms, the master having three fitted double wardrobes and a contemporary bathroom complete with bath and shower fixtures. The stunning private southwest facing garden benefits from sunlight all day long and benefits from a garden shed.