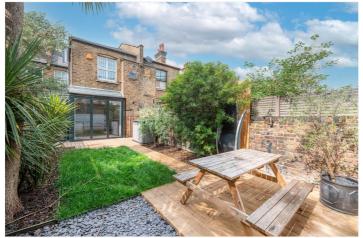

This spacious property benefits from high ceilings and beautiful solid wood floors throughout. The large bright living room with floor to ceiling glass doors leading on to the sunny bright garden, is exceptionally spacious with a fantastic open plan kitchen. There are two large double bedrooms, the master having three fitted double wardrobes and a contemporary bathroom complete with bath and shower fixtures. The stunning private southwest facing garden benefits from sunlight all day long and benefits from a garden shed.