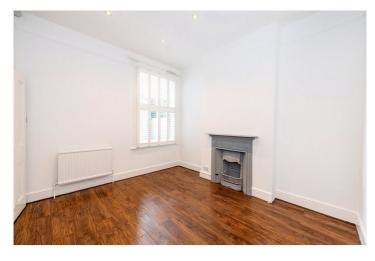

This spacious property benefits from high ceilings and beautiful solid wood floors throughout. The large bright living room with floor to ceiling glass doors leading on to the sunny bright garden, is exceptionally spacious with a fantastic open plan kitchen. There are two large double bedrooms, the master having three fitted double wardrobes and a contemporary bathroom complete with bath and shower fixtures. The stunning private southwest facing garden benefits from sunlight all day long and benefits from a garden shed.