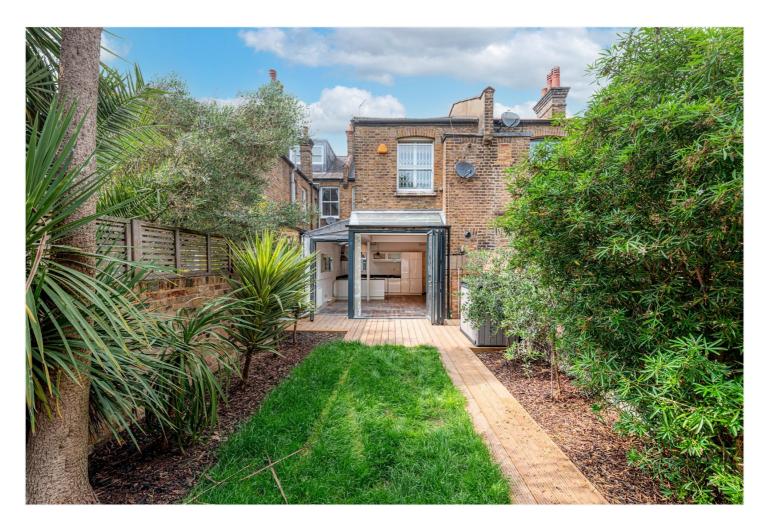

## A FANTASTIC GROUND FLOOR VICTORIAN CONVERSION FLAT BENEFITING FROM A LARGE PRIVATE SOUTH-FACING GARDEN

North Kensington | 020 7792 5000 | northkensington@winkworth.co.uk

for every step...

A stunning two-bedroom apartment, in immaculate condition, with an unusually secluded South-West facing garden situated on a superb residential street located close to the bustle of Ladbroke Grove and Portobello Road.

This spacious property benefits from high ceilings and beautiful solid wood floors throughout. The large bright living room with floor to ceiling glass doors leading on to the sunny bright garden, is exceptionally spacious with a fantastic open plan kitchen. There are two large double bedrooms, the master having three fitted double wardrobes and a contemporary bathroom complete with bath and shower fixtures. The stunning private southwest facing garden benefits from sunlight all day long and benefits from a garden shed.