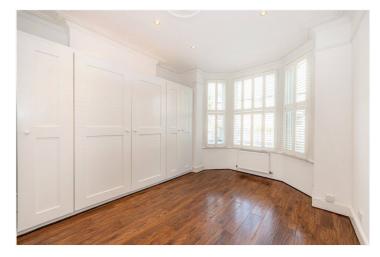

This spacious property benefits from high ceilings and beautiful solid wood floors throughout. The large bright living room with floor to ceiling glass doors leading on to the sunny bright garden, is exceptionally spacious with a fantastic open plan kitchen. There are two large double bedrooms, the master having three fitted double wardrobes and a contemporary bathroom complete with bath and shower fixtures. The stunning private southwest facing garden benefits from sunlight all day long and benefits from a garden shed.