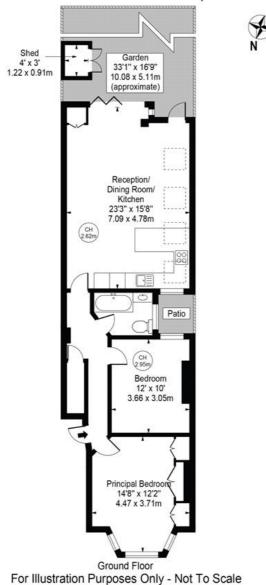

## Oxford Gardens

Approx. Gross Internal Area 782 Sq Ft - 72.65 Sq M

(Excluding Shed)

Approx. Gross Internal Area Of Shed 12 Sq Ft - 1.11 Sq M

This floor plan should be used as a general outline for guidance only and does not constitute in whole or in part an offer or contract.

Copyright Morriarti Photography & Design LTD

This floorplan is for illustration purposes only and is not to scale. The position and size of doors, windows, appliances and other features are approximate.