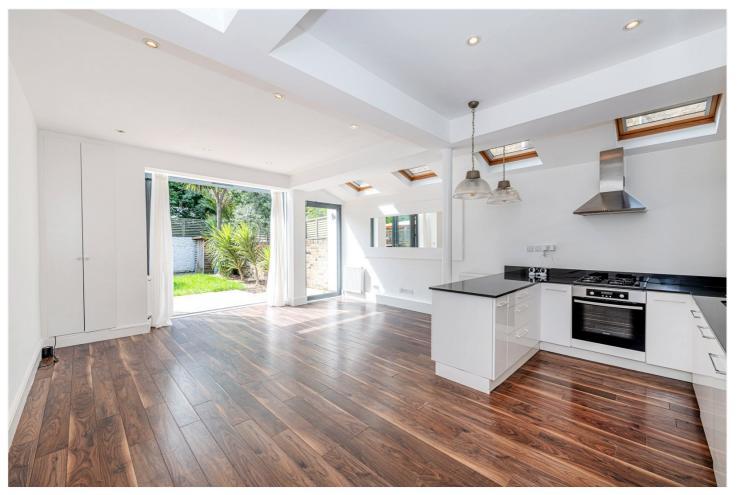

## A FANTASTIC GROUND FLOOR VICTORIAN CONVERSION FLAT BENEFITING FROM A LARGE PRIVATE SOUTH-FACING GARDEN

North Kensington | 020 7792 5000 | northkensington@winkworth.co.uk

for every step...

A stunning two-bedroom apartment, in immaculate condition, with an unusually secluded South-West facing garden situated on a superb residential street located close to the bustle of Ladbroke Grove and Portobello Road.

This spacious property benefits from high ceilings and beautiful solid wood floors throughout. The large bright living room with floor to ceiling glass doors leading on to the sunny bright garden, is exceptionally spacious with a fantastic open plan kitchen. There are two large double bedrooms, the master having three fitted double wardrobes and a contemporary bathroom complete with bath and shower fixtures. The stunning private southwest facing garden benefits from sunlight all day long and benefits from a garden shed.