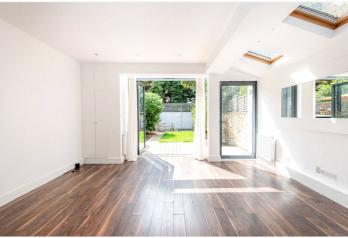

This spacious property benefits from high ceilings and beautiful solid wood floors throughout. The large bright living room with floor to ceiling glass doors leading on to the sunny bright garden, is exceptionally spacious with a fantastic open plan kitchen. There are two large double bedrooms, the master having three fitted double wardrobes and a contemporary bathroom complete with bath and shower fixtures. The stunning private southwest facing garden benefits from sunlight all day long and benefits from a garden shed.