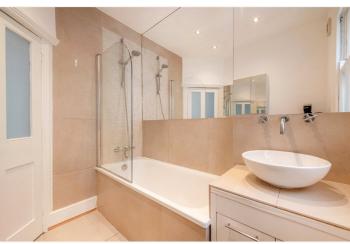

This spacious property benefits from high ceilings and beautiful solid wood floors throughout. The large bright living room with floor to ceiling glass doors leading on to the sunny bright garden, is exceptionally spacious with a fantastic open plan kitchen. There are two large double bedrooms, the master having three fitted double wardrobes and a contemporary bathroom complete with bath and shower fixtures. The stunning private southwest facing garden benefits from sunlight all day long and benefits from a garden shed.