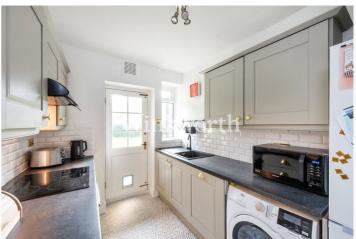

Inside, the apartment is wellproportioned, featuring a bright and spacious living area with large windows that let in plenty of natural light. The kitchen is thoughtfully designed with ample storage and workspace, making it both practical and inviting. Both bedrooms are generously sized, while the bathroom is modern and well-appointed, completing this charming home. Warwick Road is a sought-after residential location, known for its leafy surroundings and friendly community atmosphere. It offers easy access to excellent transport links, including Bowes Park railway station and Bounds Green Underground Station (Piccadilly Line), making it a fantastic option for commuters.