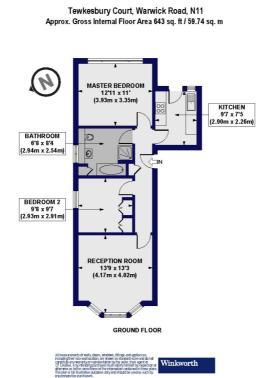

This floorplan is for illustration purposes only and is not to scale. The position and size of doors, windows, appliances and other features are approximate.

Tenure: Leasehold

Term: 0 year and 0 months

Service Charge: £0 per annum