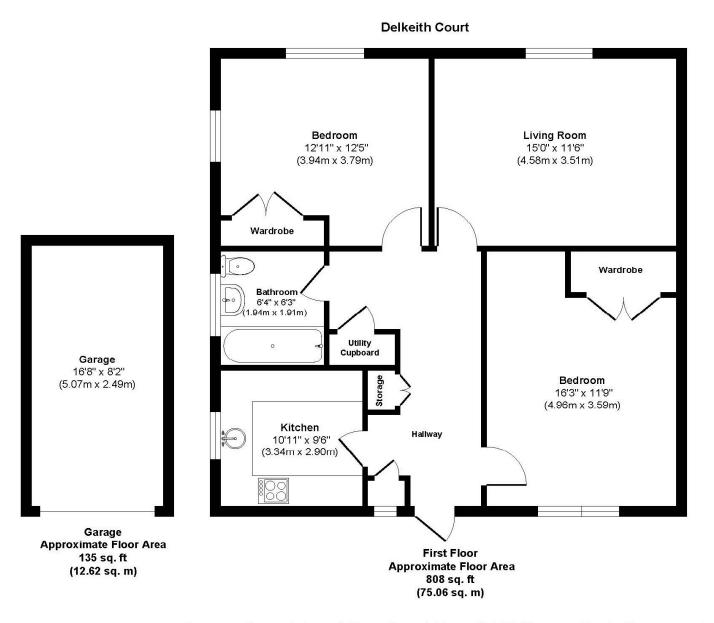

## **KEY FEATURES**

987 Year Lease Share Of Freehold Two Double Bedrooms Over 800 Sq Ft First Floor Single Garage Off Road Parking Communal Gardens No Onward Chain Short Walk From High Street Close To Amenities Excellent Storage EPC C COUNCIL TAX BAND D

Approx. Gross Internal Floor Area 943 sq. ft / 87.68 sq. m (including garage) Illustration for identification purposes only, measurements approximate and not to scale.