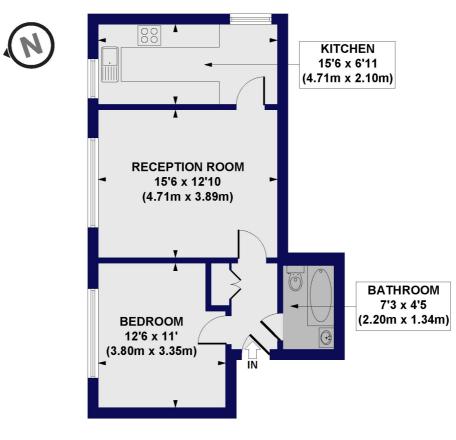

## Marlex Lodge, Long Lane, N3 Approx. Gross Internal Floor Area 524 sq. ft / 48.71 sq. m

**GROUND FLOOR** 

All measurements of walls, doors, windows, fittings and appliances, including their size and location, are shown as standard sizes and do not constitute any warranty or representation by the seller, their agent or CP Creative. Any intending purchaser must satisfy himself by inspection or otherwise as to the correctness of the information contained in these plans. This plan is for illustrative purposes only and should be used as such by any prospective purchasers.

Winkworth

This floorplan is for illustration purposes only and is not to scale. The position and size of doors, windows, appliances and other features are approximate.

Finchley | 020 8349 3388 | finchley@winkworth.co.uk