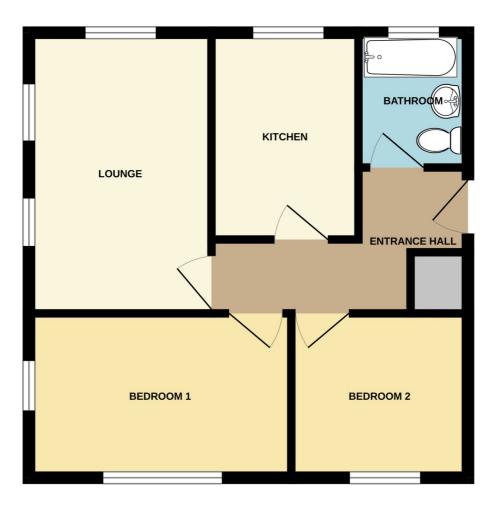

Communal Entrance door to entrance hall with door to Flat: -

Entrance hall: - Doors to all rooms.

Lounge: - 14'08 x 10'4. Double glazed windows to front and side aspects.

Bedroom One: - 13'74 x 10'55. Double glazed windows to side and rear aspects.

Bedroom Two: - 10'38 x 9'92. Double glazed window to rear.

Bathroom: - Double Glazed Obscure window to front aspect. Panel bath, low level wc and wash hand basin.

Kitchen: - 10'37 x 7'36. Double glazed window to front aspect. Stainless steel sink unit range of working surfaces with base and eye level units. Space for kitchen appliances.

## **GROUND FLOOR**

Whilst every attempt has been made to ensure the accuracy of the floorplan contained here, measurement of doors, windows, rooms and any other items are approximate and no responsibility is taken for any error, omission or mis-statement. This plan is for illustrative purposes only and should be used as such by any prospective purchaser. The services, systems and appliances shown have not been tested and no guarante as to their operations or efficiency can be given.