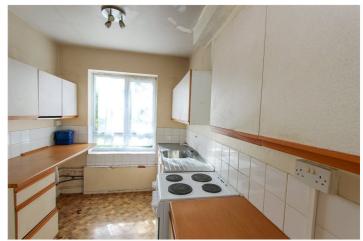

The apartment features a kitchen, a good size living room, and a bathroom. Residents can enjoy access to the beautifully maintained communal gardens. Additionally, there is a garage.

Don't miss the opportunity to make this delightful property your new home. Contact us today to arrange a viewing.

Bedroom Two: - 10'38 x 9'92. Double glazed window to rear.

Bathroom: - Double Glazed Obscure window to front aspect. Panel bath, low level wc and wash hand basin.

Kitchen: - 10'37 x 7'36. Double glazed window to front aspect. Stainless steel sink unit range of working surfaces with base and eye level units. Space for kitchen appliances.