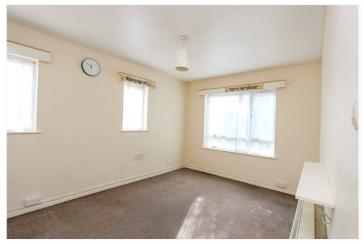

Communal Entrance door to entrance hall with door to Flat: -

Entrance hall: - Doors to all rooms.

Lounge: - 14'08 x 10'4. Double glazed windows to front and side aspects.

Bedroom One: - 13'74 x 10'55. Double glazed windows to side and rear aspects.

Bedroom Two: - 10'38 x 9'92. Double glazed window to rear.

Bathroom: - Double Glazed Obscure window to front aspect. Panel bath, low level wc and wash hand basin.

Kitchen: - 10'37 x 7'36. Double glazed window to front aspect. Stainless steel sink unit range of working surfaces with base and eye level units. Space for kitchen appliances.