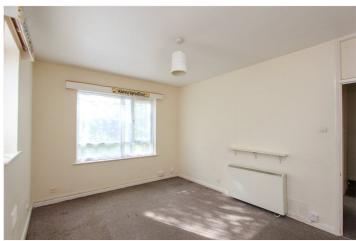

The property itself is need of modernisation and boasts two double bedrooms with views over the communal garden area. Situated on the ground floor this is ideal for young professionals or a small family or a retired couple.

Bedroom Two: - 10'38 x 9'92. Double glazed window to rear.

Bathroom: - Double Glazed Obscure window to front aspect. Panel bath, low level wc and wash hand basin.

Kitchen: - 10'37 x 7'36. Double glazed window to front aspect. Stainless steel sink unit range of working surfaces with base and eye level units. Space for kitchen appliances.