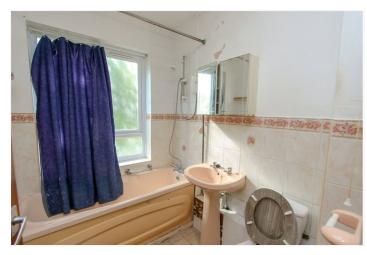

Bedroom Two: - 10'38 x 9'92. Double glazed window to rear.

Bathroom: - Double Glazed Obscure window to front aspect. Panel bath, low level wc and wash hand basin.

Kitchen: - 10'37 x 7'36. Double glazed window to front aspect. Stainless steel sink unit range of working surfaces with base and eye level units. Space for kitchen appliances.