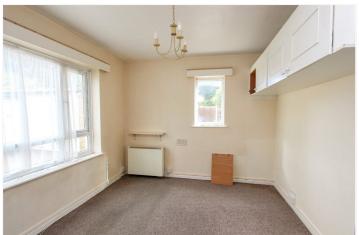

Communal Entrance door to entrance hall with door to Flat: -

Entrance hall: - Doors to all rooms.

Lounge: - 14'08 x 10'4. Double glazed windows to front and side aspects.

Bedroom One: - 13'74 x 10'55. Double glazed windows to side and rear aspects.

Bedroom Two: - 10'38 x 9'92. Double glazed window to rear.

Bathroom: - Double Glazed Obscure window to front aspect. Panel bath, low level wc and wash hand basin.

Kitchen: - 10'37 x 7'36. Double glazed window to front aspect. Stainless steel sink unit range of working surfaces with base and eye level units. Space for kitchen appliances.