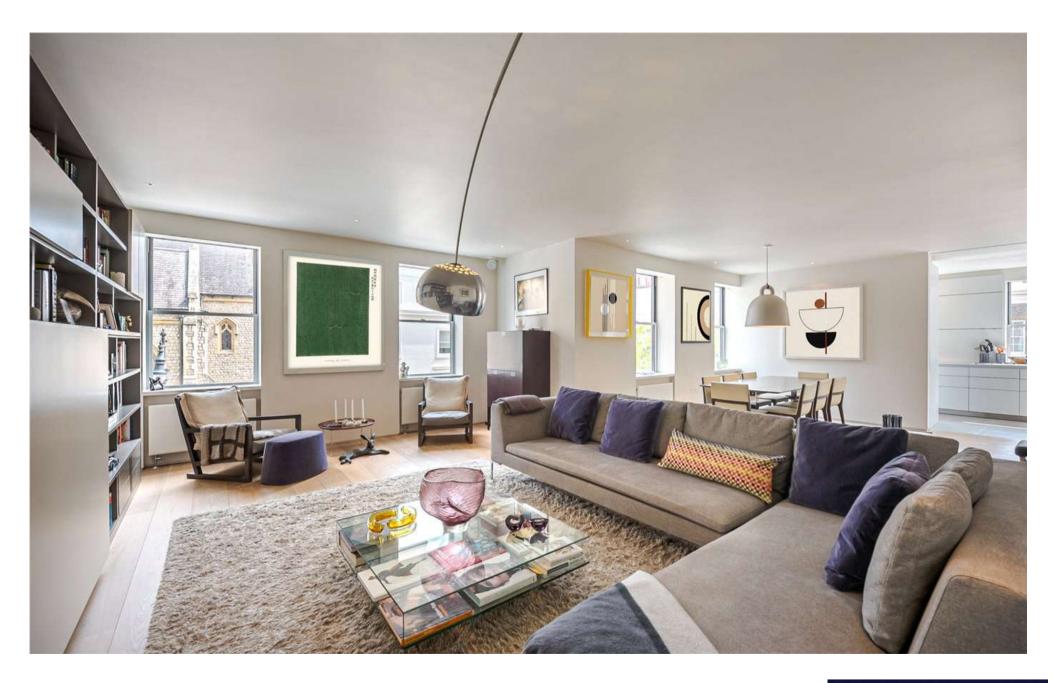

Completely modernised and refurbished, the flat is on the second floor of the building and offers Lutron lighting as well as a Control 4 home automation system.

The flat flows excellently with the large reception area, featuring a custom designed Molteni & C full height bookcase and TV cabinet, leading to an excellent dining space and again onto the separate modern kitchen with integrated Gaggenau appliances and dual aspect windows. The three bedrooms are all lovely and bright and all offer ensuite shower rooms and built-in storage, the master being a particularly generous size. There is also a utility cupboard and guest cloakroom as well as plenty of extra storage throughout the flat.