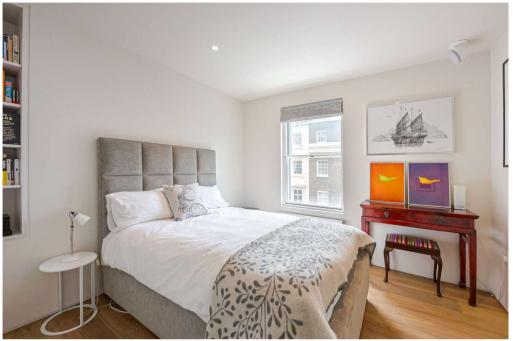

Completely modernised and refurbished, the flat is on the second floor of the building and offers Lutron lighting as well as a Control 4 home automation system.

The flat flows excellently with the large reception area, featuring a custom designed Molteni & C full height bookcase and TV cabinet, leading to an excellent dining space and again onto the separate modern kitchen with integrated Gaggenau appliances and dual aspect windows. The three bedrooms are all lovely and bright and all offer ensuite shower rooms and built-in storage, the master being a particularly generous size. There is also a utility cupboard and guest cloakroom as well as plenty of extra storage throughout the flat.