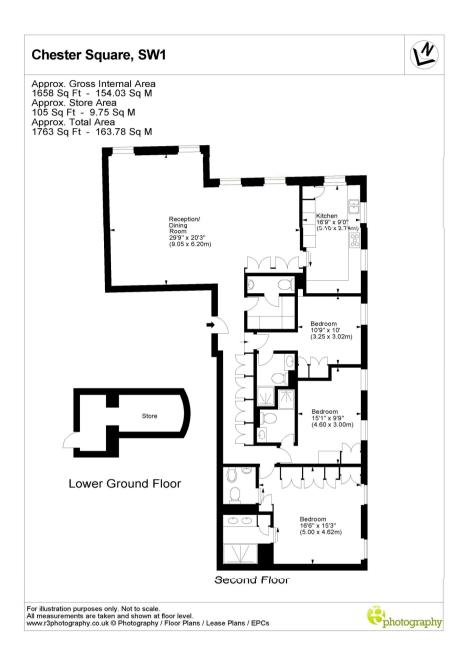

Completely modernised and refurbished, the flat is on the second floor of the building and offers Lutron lighting as well as a Control 4 home automation system.

The flat flows excellently with the large reception area, featuring a custom designed Molteni & C full height bookcase and TV cabinet, leading to an excellent dining space and again onto the separate modern kitchen with integrated Gaggenau appliances and dual aspect windows. The three bedrooms are all lovely and bright and all offer ensuite shower rooms and built-in storage, the master being a particularly generous size. There is also a utility cupboard and guest cloakroom as well as plenty of extra storage throughout the flat.

Additionally, the flat comes with a secure underground parking space, a large additional storage unit, a share of the freehold and there is a lift in the building.

Chester Square is approximately 650m from Sloane Square underground station and 500m from Victoria railway station.