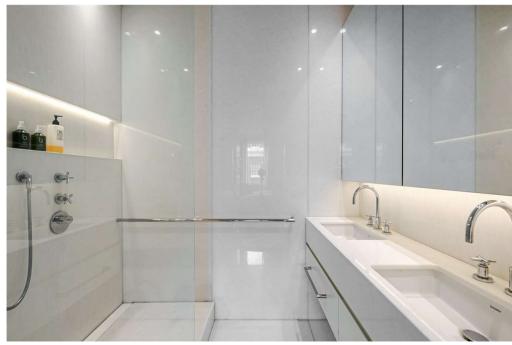

Completely modernised and refurbished, the flat is on the second floor of the building and offers Lutron lighting as well as a Control 4 home automation system.

The flat flows excellently with the large reception area, featuring a custom designed Molteni & C full height bookcase and TV cabinet, leading to an excellent dining space and again onto the separate modern kitchen with integrated Gaggenau appliances and dual aspect windows. The three bedrooms are all lovely and bright and all offer ensuite shower rooms and built-in storage, the master being a particularly generous size. There is also a utility cupboard and guest cloakroom as well as plenty of extra storage throughout the flat.