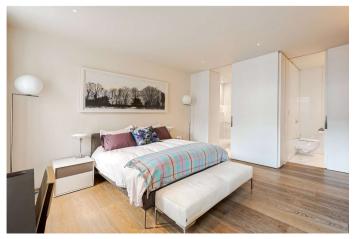

Completely modernised and refurbished, the flat is on the second floor of the building and offers Lutron lighting as well as a Control 4 home automation system.

The flat flows excellently with the large reception area, featuring a custom designed Molteni & C full height bookcase and TV cabinet, leading to an excellent dining space and again onto the separate modern kitchen with integrated Gaggenau appliances and dual aspect windows. The three bedrooms are all lovely and bright and all offer ensuite shower rooms and built-in storage, the master being a particularly generous size. There is also a utility cupboard and guest cloakroom as well as plenty of extra storage throughout the flat.