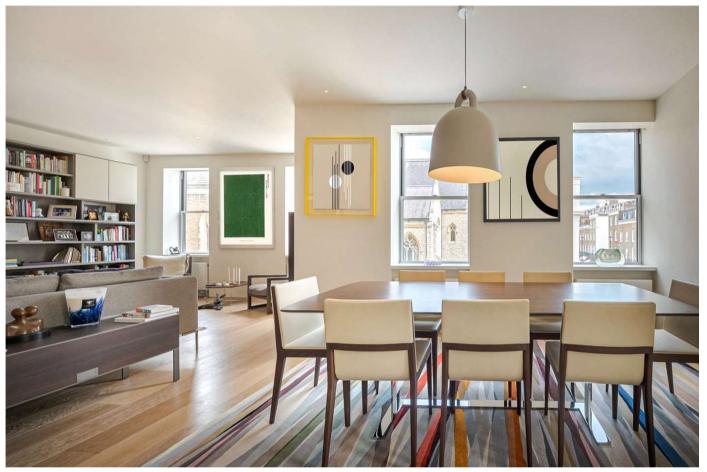

Completely modernised and refurbished, the flat is on the second floor of the building and offers Lutron lighting as well as a Control 4 home automation system.

The flat flows excellently with the large reception area, featuring a custom designed Molteni & C full height bookcase and TV cabinet, leading to an excellent dining space and again onto the separate modern kitchen with integrated Gaggenau appliances and dual aspect windows. The three bedrooms are all lovely and bright and all offer ensuite shower rooms and built-in storage, the master being a particularly generous size. There is also a utility cupboard and guest cloakroom as well as plenty of extra storage throughout the flat.