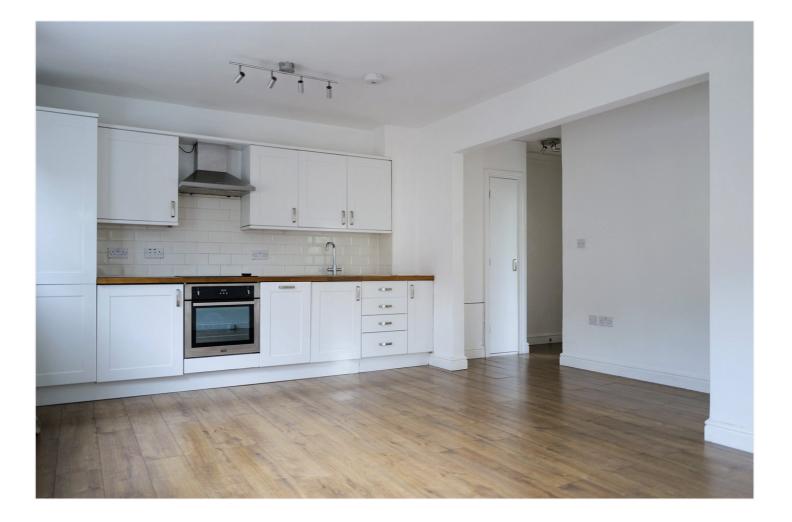

The property boasts excellent natural light and features a contemporary design throughout. The entrance hall leads to a spacious open-plan kitchen/reception room with fully integrated appliances, a modern white bathroom with a stone-tiled finish, a large double bedroom, and a second smaller double bedroom. There is also the additional benefit of a single private garage demised to the property.