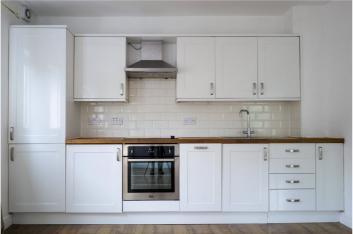

The property boasts excellent natural light and features a contemporary design throughout. The entrance hall leads to a spacious open-plan kitchen/reception room with fully integrated appliances, a modern white bathroom with a stone-tiled finish, a large double bedroom, and a second smaller double bedroom. There is also the additional benefit of a single private garage demised to the property.