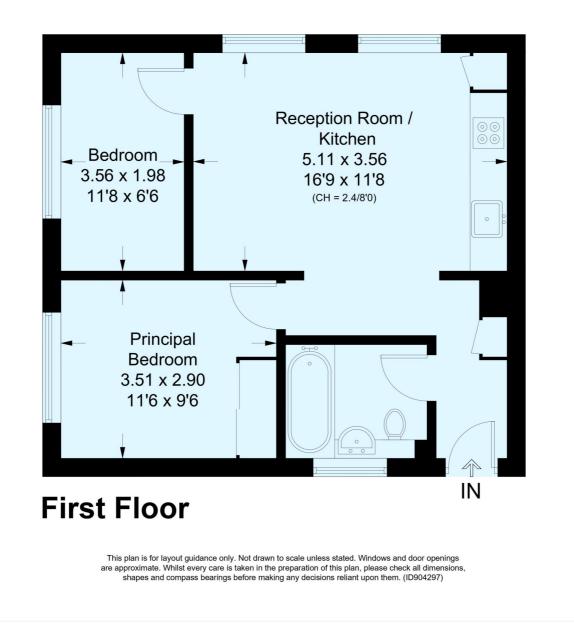

#### Rutford Court, SW16

Approximate Floor Area = 49.2 sq m / 529 sq ft Including Limited Use Area (1.4 sq m / 15 sq ft)

This floorplan is for illustration purposes only and is not to scale. The position and size of doors, windows, appliances and other features are approximate.