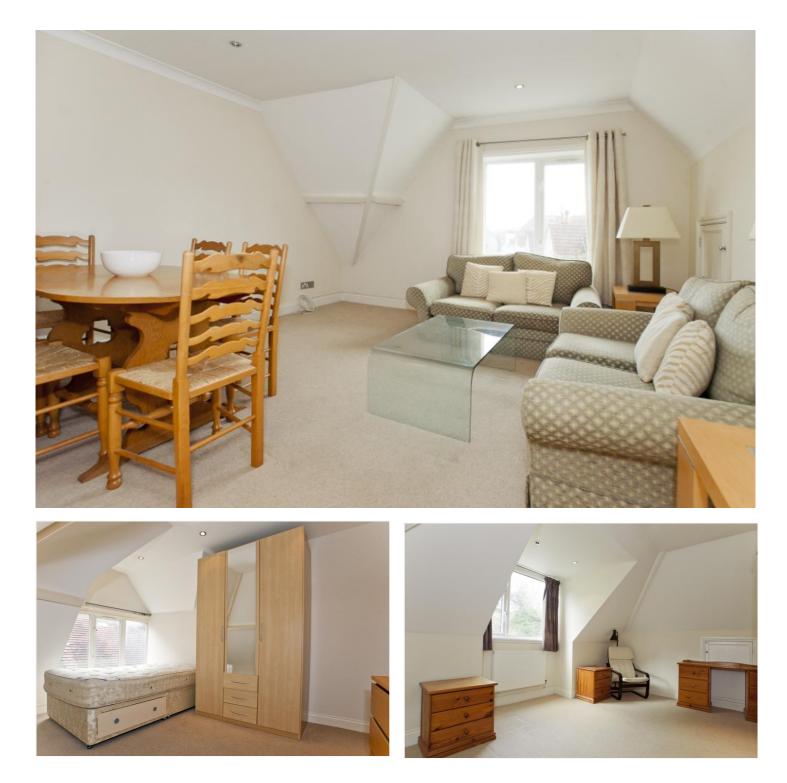

# DESCRIPTION

This apartment is situated on the top floor of this character converted building and access to the apartment is via the communal hallway where stairs lead to the apartment.

The south facing lounge is a real feature of this property and from the lounge window you can just catch a glimpse of the sea at the end of Studland Road. The kitchen has a range of base and eye level cupboard and drawer units and benefits from built in oven and hob, integrated fridge, freezer and washer dryer.

Both of the bedrooms will comfortably take a double bed with the master bedroom enjoying views over the chine.

The bathroom is a bright room with a large 'Velux' style opening window. It is half tiled with a modern white suite including a bath and separate shower cubicle.