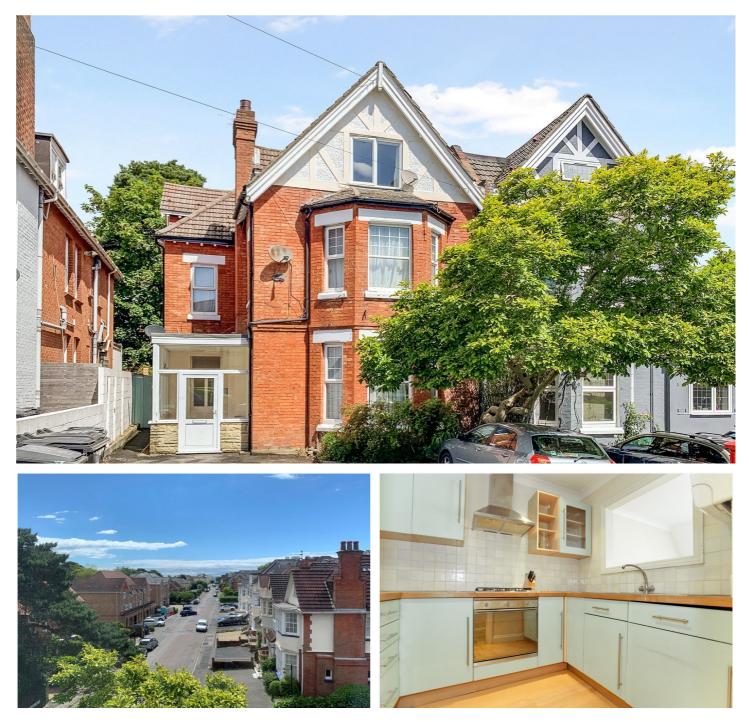

## BEAULIEU ROAD, ALUM CHINE, DORSET, BH4

#### **£194,950** LEASEHOLD

A well presented two double bedroom top floor converted apartment located adjacent to Alum Chine itself being just minutes walk through the wooded chine to the award winning sandy beaches. Also nearby is Westbourne Village offering an excellent range of shops, bars and restaurants. The property benefits from double glazing, modern fitted bathroom and kitchen, gas fired central heating and parking.

# DESCRIPTION

This apartment is situated on the top floor of this character converted building and access to the apartment is via the communal hallway where stairs lead to the apartment.

The south facing lounge is a real feature of this property and from the lounge window you can just catch a glimpse of the sea at the end of Studland Road. The kitchen has a range of base and eye level cupboard and drawer units and benefits from built in oven and hob, integrated fridge, freezer and washer dryer.

There is an allocated parking space at the front of the property and the building is located adjacent to the suspension bridge over Alum Chine itself which leads to the popular West Overcliff and a walkway running down to the beach which is less than a five minute walk through the Chine.