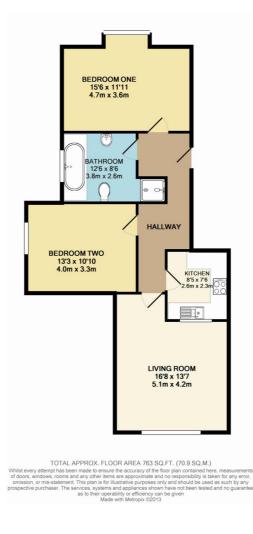

# DESCRIPTION

This apartment is situated on the top floor of this character converted building and access to the apartment is via the communal hallway where stairs lead to the apartment.

The south facing lounge is a real feature of this property and from the lounge window you can just catch a glimpse of the sea at the end of Studland Road. The kitchen has a range of base and eye level cupboard and drawer units and benefits from built in oven and hob, integrated fridge, freezer and washer dryer.

Both of the bedrooms will comfortably take a double bed with the master bedroom enjoying views over the chine.

The bathroom is a bright room with a large 'Velux' style opening window. It is half tiled with a modern white suite including a bath and separate shower cubicle.