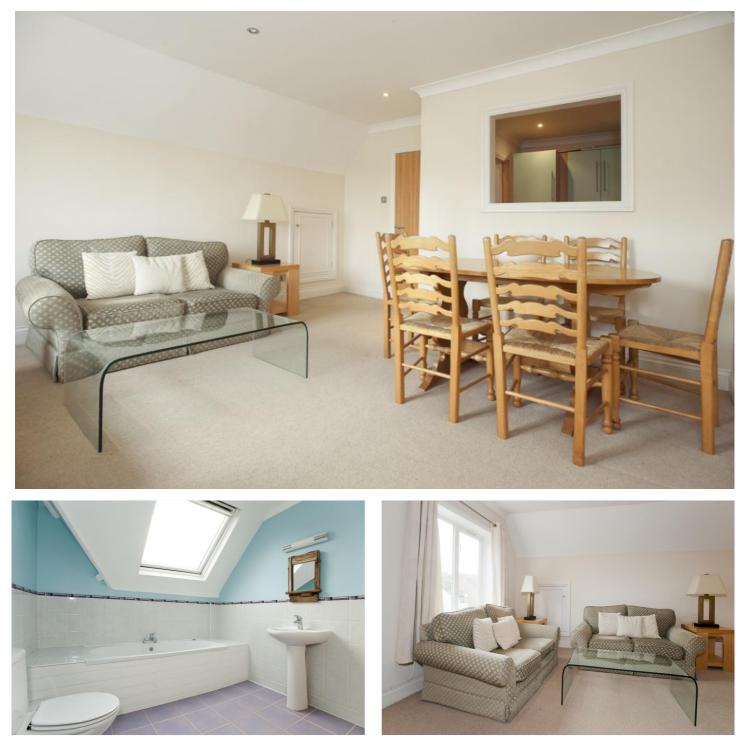

# DESCRIPTION

This apartment is situated on the top floor of this character converted building and access to the apartment is via the communal hallway where stairs lead to the apartment.

The south facing lounge is a real feature of this property and from the lounge window you can just catch a glimpse of the sea at the end of Studland Road. The kitchen has a range of base and eye level cupboard and drawer units and benefits from built in oven and hob, integrated fridge, freezer and washer dryer.

Both of the bedrooms will comfortably take a double bed with the master bedroom enjoying views over the chine.

The bathroom is a bright room with a large 'Velux' style opening window. It is half tiled with a modern white suite including a bath and separate shower cubicle.