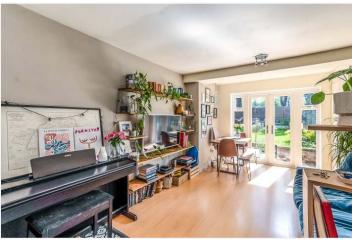

#### **DESCRIPTION:**

A charming ground floor garden flat situated in one of East Dulwich's most quiet and central roads. The property comprises a large open plan kitchen reception, with direct access to a large private South West facing garden. The bathroom is finished to a very high standard, and the large double bedroom includes lovely views out to the garden allowing plenty of light. The property is situated within a short walk to Lordship Lane with its bars, restaurants and cinema. It is also within very close proximity to East Dulwich station, allowing easy access to London Bridge. Or Denmark Hill with the overground links to many major London Terminals.

#### AT A GLANCE

- One Bedroom
- Ground Floor Flat
- Open Plan Kitchen-Reception
- Modern Bathroom
- South West Facing Garden
- Close to East Dulwich Station
- Chain Free

This floorplan is for illustration purposes only and is not to scale. The position and size of doors, windows, appliances and other features are approximate.