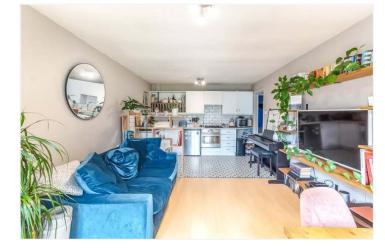

#### **DESCRIPTION:**

A charming ground floor garden flat situated in one of East Dulwich's most quiet and central roads. The property comprises a large open plan kitchen reception, with direct access to a large private South West facing garden. The bathroom is finished to a very high standard, and the large double bedroom includes lovely views out to the garden allowing plenty of light. The property is situated within a short walk to Lordship Lane with its bars, restaurants and cinema. It is also within very close proximity to East Dulwich station, allowing easy access to London Bridge. Or Denmark Hill with the overground links to many major London Terminals.

#### AT A GLANCE

- One Bedroom
- Ground Floor Flat
- Open Plan Kitchen-Reception
- Modern Bathroom
- South West Facing Garden
- Close to East Dulwich Station
- Chain Free

This floorplan is for illustration purposes only and is not to scale. The position and size of doors, windows, appliances and other features are approximate.