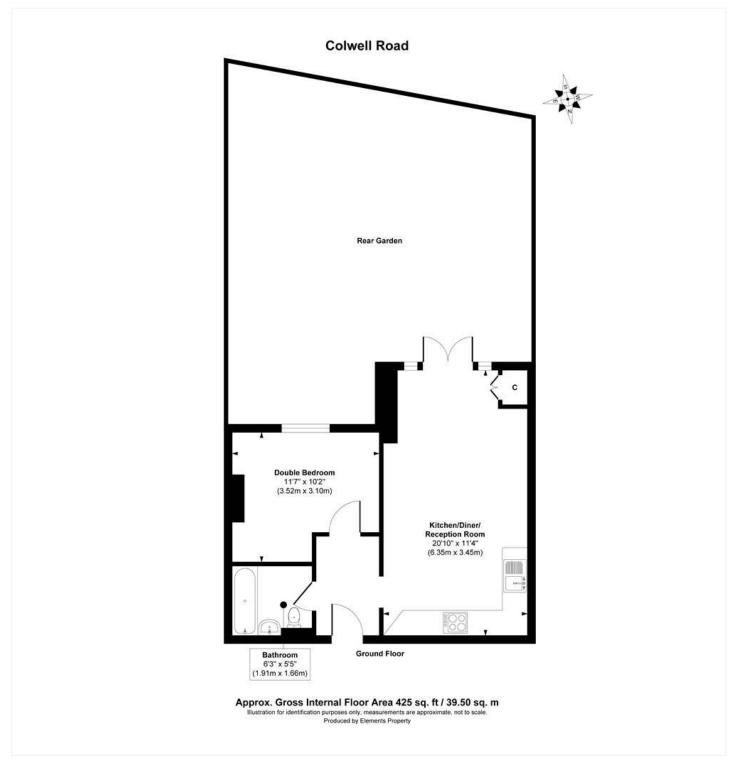

#### AT A GLANCE

- One Bedroom
- Ground Floor Flat
- Open Plan Kitchen-Reception
- Modern Bathroom
- South West Facing Garden
- Close to East Dulwich Station
- Chain Free

This floorplan is for illustration purposes only and is not to scale. The position and size of doors, windows, appliances and other features are approximate.