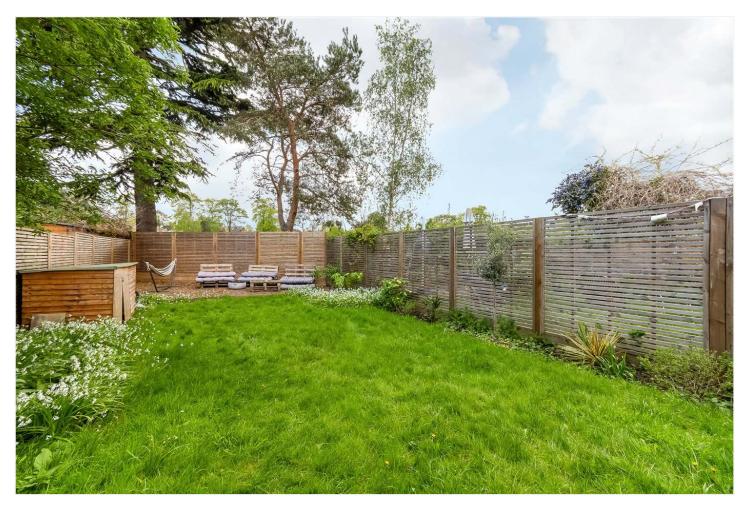

#### **DESCRIPTION:**

A charming ground floor garden flat situated in one of East Dulwich's most quiet and central roads. The property comprises a large open plan kitchen reception, with direct access to a large private South West facing garden. The bathroom is finished to a very high standard, and the large double bedroom includes lovely views out to the garden allowing plenty of light. The property is situated within a short walk to Lordship Lane with its bars, restaurants and cinema. It is also within very close proximity to East Dulwich station, allowing easy access to London Bridge. Or Denmark Hill with the overground links to many major London Terminals.

#### AT A GLANCE

- One Bedroom
- Ground Floor Flat
- Open Plan Kitchen-Reception
- Modern Bathroom
- South West Facing Garden
- Close to East Dulwich Station
- Chain Free

This floorplan is for illustration purposes only and is not to scale. The position and size of doors, windows, appliances and other features are approximate.