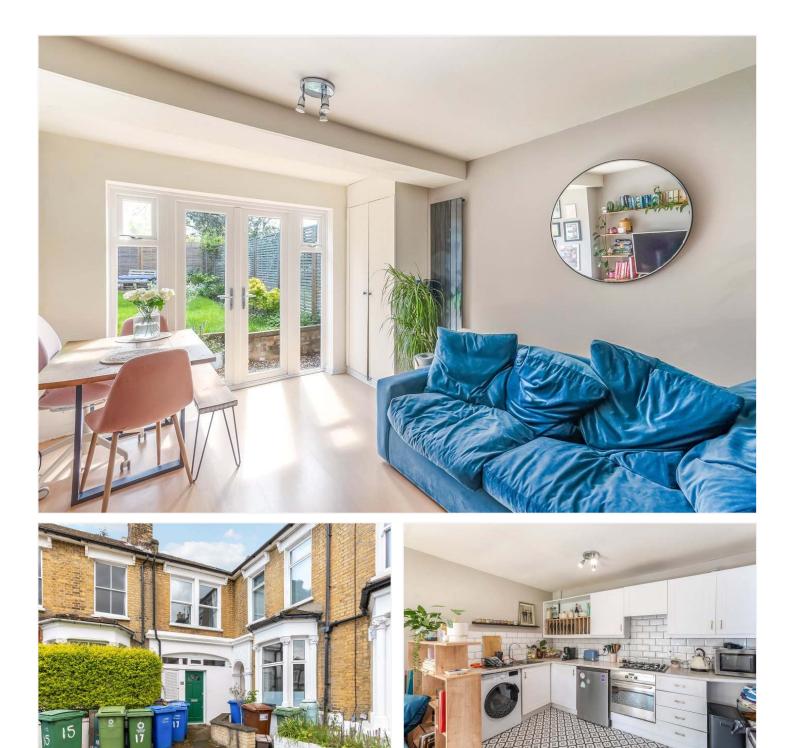

#### **DESCRIPTION:**

A charming ground floor garden flat situated in one of East Dulwich's most quiet and central roads. The property comprises a large open plan kitchen reception, with direct access to a large private South West facing garden. The bathroom is finished to a very high standard, and the large double bedroom includes lovely views out to the garden allowing plenty of light. The property is situated within a short walk to Lordship Lane with its bars, restaurants and cinema. It is also within very close proximity to East Dulwich station, allowing easy access to London Bridge. Or Denmark Hill with the overground links to many major London Terminals.

#### AT A GLANCE

- One Bedroom
- Ground Floor Flat
- Open Plan Kitchen-Reception
- Modern Bathroom
- South West Facing Garden
- Close to East Dulwich Station
- Chain Free

This floorplan is for illustration purposes only and is not to scale. The position and size of doors, windows, appliances and other features are approximate.