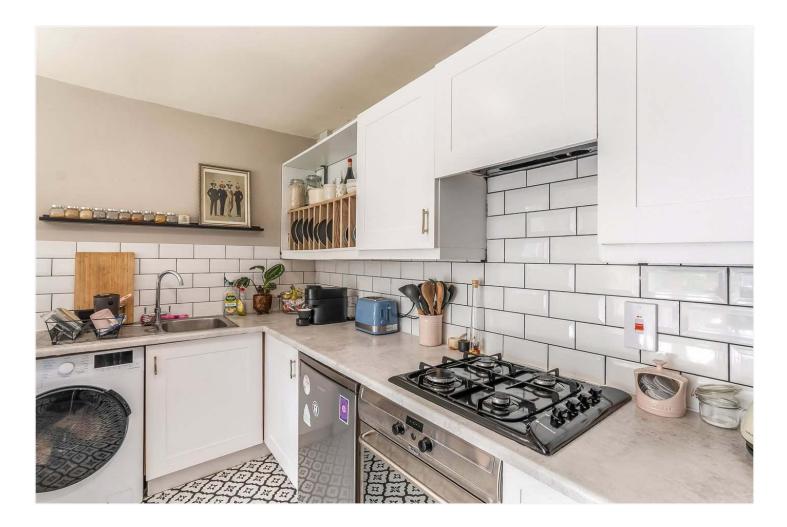

#### **DESCRIPTION:**

A charming ground floor garden flat situated in one of East Dulwich's most quiet and central roads. The property comprises a large open plan kitchen reception, with direct access to a large private South West facing garden. The bathroom is finished to a very high standard, and the large double bedroom includes lovely views out to the garden allowing plenty of light. The property is situated within a short walk to Lordship Lane with its bars, restaurants and cinema. It is also within very close proximity to East Dulwich station, allowing easy access to London Bridge. Or Denmark Hill with the overground links to many major London Terminals.

#### AT A GLANCE

- One Bedroom
- Ground Floor Flat
- Open Plan Kitchen-Reception
- Modern Bathroom
- South West Facing Garden
- Close to East Dulwich Station
- Chain Free

This floorplan is for illustration purposes only and is not to scale. The position and size of doors, windows, appliances and other features are approximate.