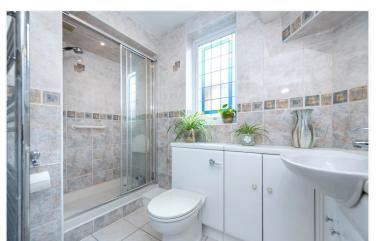

## **ACCOMMODATION**

**Entrance Hall** 

Lounge/Diner - 23'8" x 11'11" (7.21m x 3.63m)

**Kitchen/Breakfast Room** - 12'11" x 9'10" (3.94m x 3m)

**Dining Room** - 14'5" x 11'11" (4.4m x 3.63m)

**Downstairs Shower Room** 

Bedroom One - 14'11" x 12' (4.55m x 3.66m)

**Bedroom Two** - 12'11" x 11'11" (3.94m x 3.63m)

**Bedroom Three** - 9'5" x 6'8" (2.87m x 2.03m)

**Family Bathroom** 

Detached Timber Studio - 29'6" x 9'10" (9m x 3m)

The accommodation comprises of Entrance Hall, Lounge/Diner, Dining Room, Kitchen Breakfast Room, Downstairs Shower

Room, Three well-proportioned Bedrooms and a four piece suite Family Bathroom with a shower over the bath.