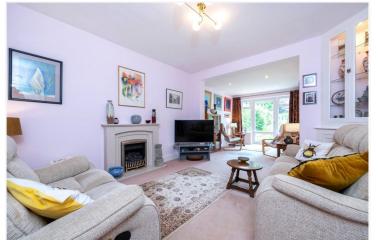

## **ACCOMMODATION**

**Entrance Hall** 

Lounge/Diner - 23'8" x 11'11" (7.21m x 3.63m)

**Kitchen/Breakfast Room** - 12'11" x 9'10" (3.94m x 3m)

**Dining Room** - 14'5" x 11'11" (4.4m x 3.63m)

**Downstairs Shower Room** 

**Potting Shed/Summer House** - 11'6" x 7'11" (3.5m x 2.41m)

**Shed** - 9'10" x 6'4" (3m x 1.93m)

**LOCAL AUTHORITY** 

North Kesteven District Council

**TENURE** 

Freehold

**COUNCIL TAX BAND** 

The property has been extended on the ground floor to create a spacious Lounge/Diner and a lovely light and airy Kitchen opening out onto the garden. There is also a Downstairs