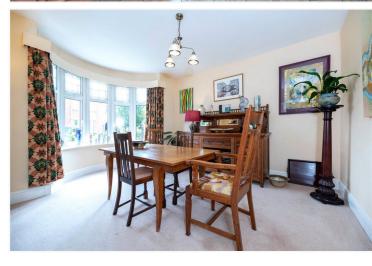

## **ACCOMMODATION**

**Entrance Hall** 

Lounge/Diner - 23'8" x 11'11" (7.21m x 3.63m)

**Kitchen/Breakfast Room** - 12'11" x 9'10" (3.94m x 3m)

**Dining Room** - 14'5" x 11'11" (4.4m x 3.63m)

**Downstairs Shower Room** 