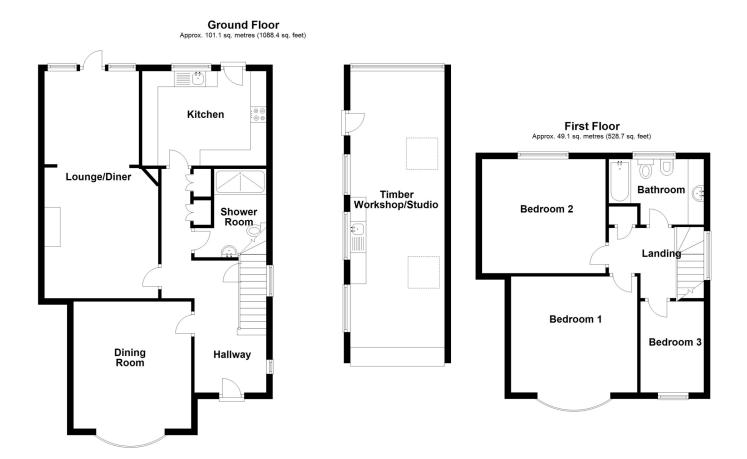

Total area: approx. 150.2 sq. metres (1617.1 sq. feet)

## **ACCOMMODATION**

**Entrance Hall** 

Lounge/Diner - 23'8" x 11'11" (7.21m x 3.63m)

**Kitchen/Breakfast Room** - 12'11" x 9'10" (3.94m x 3m)

**Dining Room** - 14'5" x 11'11" (4.4m x 3.63m)

**Downstairs Shower Room** 

Bedroom One - 14'11" x 12' (4.55m x 3.66m)

**Bedroom Two** - 12'11" x 11'11" (3.94m x 3.63m)

**Bedroom Three** - 9'5" x 6'8" (2.87m x 2.03m)

**Family Bathroom** 

Detached Timber Studio - 29'6" x 9'10" (9m x 3m)

**Potting Shed/Summer House** - 11'6" x 7'11" (3.5m x 2.41m)

**Shed** - 9'10" x 6'4" (3m x 1.93m)

**LOCAL AUTHORITY** 

North Kesteven District Council

**TENURE** 

Freehold

**COUNCIL TAX BAND** 

The property has been extended on the ground floor to create a spacious Lounge/Diner and a lovely light and airy Kitchen opening out onto the garden. There is also a Downstairs

The accommodation comprises of Entrance Hall, Lounge/Diner, Dining Room, Kitchen Breakfast Room, Downstairs Shower

Room, Three well-proportioned Bedrooms and a four piece suite Family Bathroom with a shower over the bath.