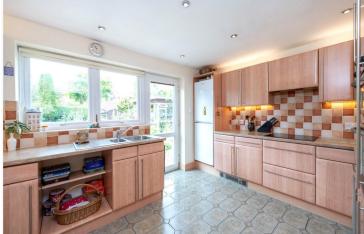

## **ACCOMMODATION**

**Entrance Hall** 

Lounge/Diner - 23'8" x 11'11" (7.21m x 3.63m)

**Kitchen/Breakfast Room** - 12'11" x 9'10" (3.94m x 3m)

**Dining Room** - 14'5" x 11'11" (4.4m x 3.63m)

**Downstairs Shower Room** 

**Potting Shed/Summer House** - 11'6" x 7'11" (3.5m x 2.41m)

**Shed** - 9'10" x 6'4" (3m x 1.93m)

**LOCAL AUTHORITY** 

North Kesteven District Council

**TENURE** 

Freehold

**COUNCIL TAX BAND** 

The property has been extended on the ground floor to create a spacious Lounge/Diner and a lovely light and airy Kitchen opening out onto the garden. There is also a Downstairs