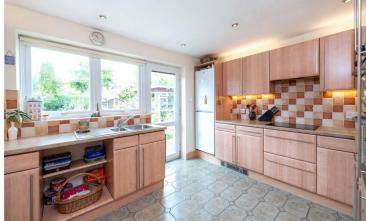

## **ACCOMMODATION**

**Entrance Hall** 

Lounge/Diner - 23'8" x 11'11" (7.21m x 3.63m)

**Kitchen/Breakfast Room** - 12'11" x 9'10" (3.94m x 3m)

**Dining Room** - 14'5" x 11'11" (4.4m x 3.63m)

**Downstairs Shower Room** 

**Potting Shed/Summer House** - 11'6" x 7'11" (3.5m x 2.41m)

**Shed** - 9'10" x 6'4" (3m x 1.93m)

**LOCAL AUTHORITY** 

North Kesteven District Council

**TENURE** 

Freehold

**COUNCIL TAX BAND** 

The property has been extended on the ground floor to create a spacious Lounge/Diner and a lovely light and airy Kitchen opening out onto the garden. There is also a Downstairs