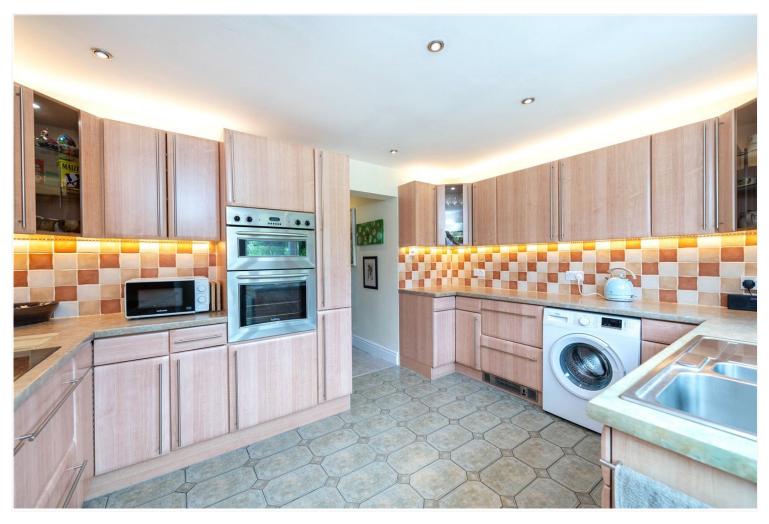

## **ACCOMMODATION**

**Entrance Hall** 

Lounge/Diner - 23'8" x 11'11" (7.21m x 3.63m)

**Kitchen/Breakfast Room** - 12'11" x 9'10" (3.94m x 3m)

**Dining Room** - 14'5" x 11'11" (4.4m x 3.63m)

**Downstairs Shower Room** 

**Potting Shed/Summer House** - 11'6" x 7'11" (3.5m x 2.41m)

**Shed** - 9'10" x 6'4" (3m x 1.93m)

**LOCAL AUTHORITY** 

North Kesteven District Council

**TENURE** 

Freehold

**COUNCIL TAX BAND** 

The property has been extended on the ground floor to create a spacious Lounge/Diner and a lovely light and airy Kitchen opening out onto the garden. There is also a Downstairs