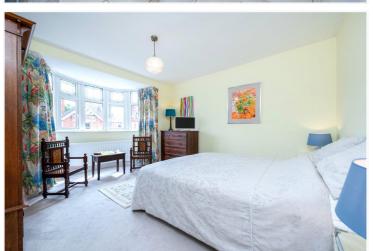

Bedroom One - 14'11" x 12' (4.55m x 3.66m)

**Bedroom Two** - 12'11" x 11'11" (3.94m x 3.63m)

**Bedroom Three** - 9'5" x 6'8" (2.87m x 2.03m)

**Family Bathroom** 

Detached Timber Studio - 29'6" x 9'10" (9m x 3m)