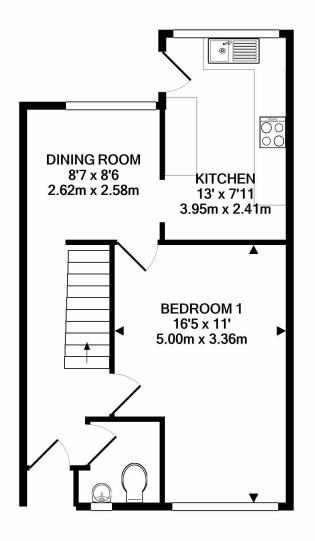

Tel 01252 733042 Email Farnham@winkworth.co.uk 99 West Street, Farnham, GU9 7EN

GROUND FLOOR APPROX. FLOOR AREA 446 SQ.FT. (41.4 SQ.M.)

1ST FLOOR APPROX. FLOOR AREA 446 SQ.FT. (41.5 SQ.M.)

TOTAL APPROX. FLOOR AREA 892 SQ.FT. (82.9 SQ.M.) Whilst every attempt has been made to ensure the accuracy of the floor plan contained here, measurements of doors, windows, rooms and any other items are approximate and no responsibility is taken for any error, omission, or mis-statement. This plan is for illustrative purposes only and should be used as such by any prospective purchaser. The services, systems and appliances shown have not been tested and no guarantee as to their operability or efficiency can be given Made with Metropix ©2021