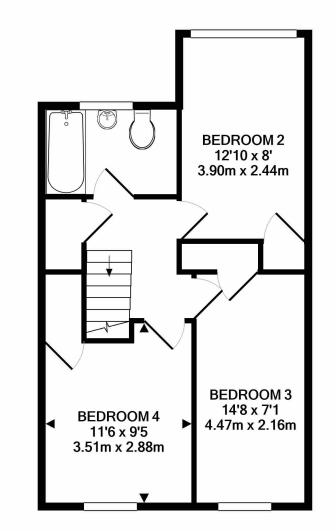

Tel 01252 733042 Email Farnham@winkworth.co.uk 99 West Street, Farnham, GU9 7EN

GROUND FLOOR APPROX. FLOOR AREA 446 SQ.FT. (41.4 SQ.M.)

1ST FLOOR APPROX. FLOOR AREA 446 SQ.FT. (41.5 SQ.M.)

TOTAL APPROX. FLOOR AREA 892 SQ.FT. (82.9 SQ.M.) Whilst every attempt has been made to ensure the accuracy of the floor plan contained here, measurements of doors, windows, rooms and any other items are approximate and no responsibility is taken for any error, omission, or mis-statement. This plan is for illustrative purposes only and should be used as such by any prospective purchaser. The services, systems and appliances shown have not been tested and no guarantee as to their operability or efficiency can be given Made with Metropix ©2021