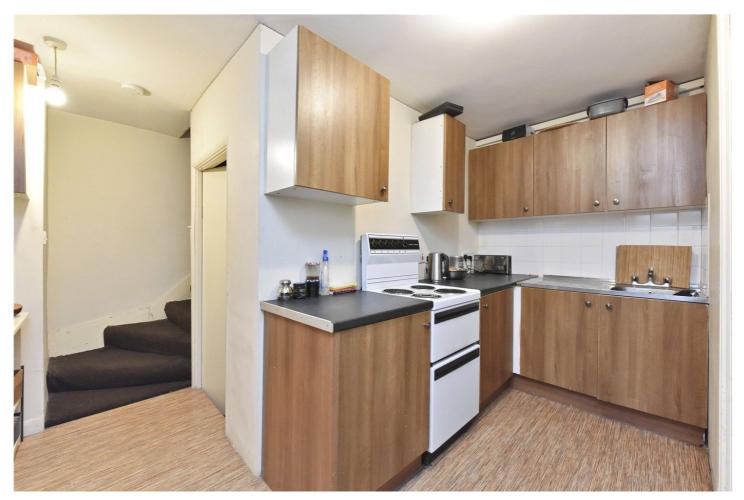

## **DESCRIPTION:**

A two bedroom flat situated on the first and second floor of a period conversion. The property includes recently refurbished double glazed windows throughout, a family bathroom suite and fully fitted kitchen. Offering two double bedrooms, a bright open plan kitchen reception, large bathroom and a secluded communal terrace.