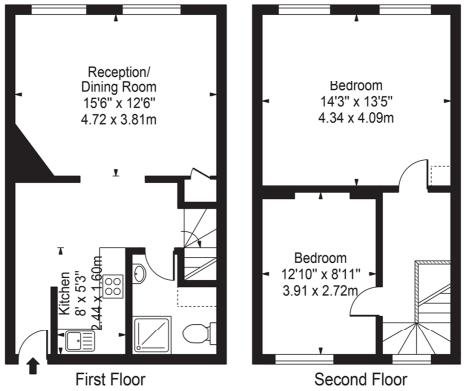

## Mare Street

Approx. Gross Internal Area 788 Sq Ft - 73.21 Sq M N

For Illustration Purposes Only - Not To Scale

This floor plan should be used as a general outline for guidance only and does not constitute in whole or in part an offer or contract.

Any intending purchaser or lessee should satisfy themselves by inspection, searches, enquiries and full survey as to the correctness of each statement.

Any areas, measurements or distances quoted are approximate and should not be used to value a property or be the basis of any sale or let.

This floorplan is for illustration purposes only and is not to scale. The position and size of doors, windows, appliances and other features are approximate.

Hackney | 020 8986 4216 | hackney@winkworth.co.uk