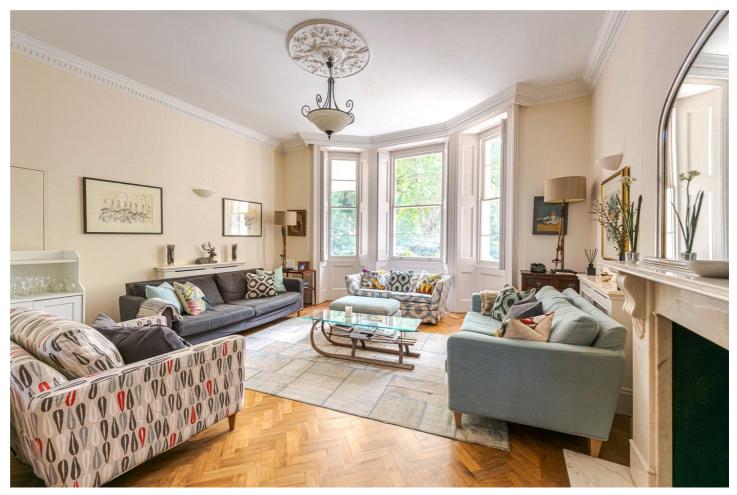

#### ST GEORGES SQUARE, SW1V £1,495,000 SHARE OF FREEHOLD

A charming split level flat entered on the ground floor on the sought after St George's Square and offering c.1291 sq ft.

The ground floor offers fabulous ceiling height and comprises a large dining area that leads onto a smart, modern kitchen to the rear and a grand living room to the front with a gorgeous bay window that overlooks the square.

The flat has two generous bedrooms, both with ensuite bath/shower rooms. Both rooms have plenty of storage and great natural light. In addition there is a separate WC.

This is a fabulous flat which would make a wonderful London home or luxurious SW1 pied-a-terre.