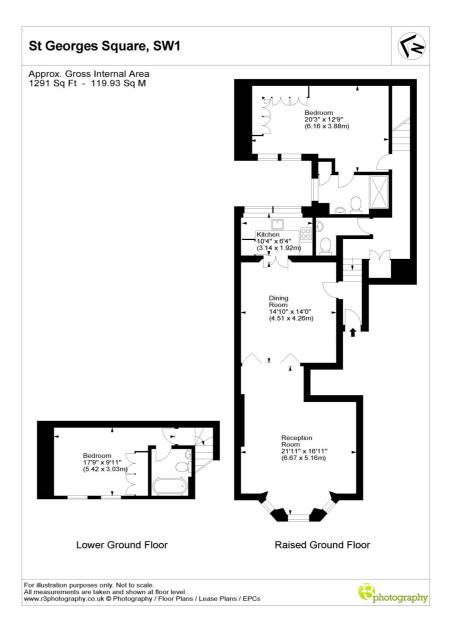

#### At a glance...

- Two Double Bedrooms
- Two Bathrooms
- Raised Ground Floor
- Share of Freehold
- Views of Garden Square
- Council Tax Band: G

#### ST GEORGES SQUARE, SW1V £1,495,000 SHARE OF FREEHOLD

A charming split level flat entered on the ground floor on the sought after St George's Square and offering c.1291 sq ft.

The ground floor offers fabulous ceiling height and comprises a large dining area that leads onto a smart, modern kitchen to the rear and a grand living room to the front with a gorgeous bay window that overlooks the square.

The flat has two generous bedrooms, both with ensuite bath/shower rooms. Both rooms have plenty of storage and great natural light. In addition there is a separate WC.

This is a fabulous flat which would make a wonderful London home or luxurious SW1 pied-a-terre.