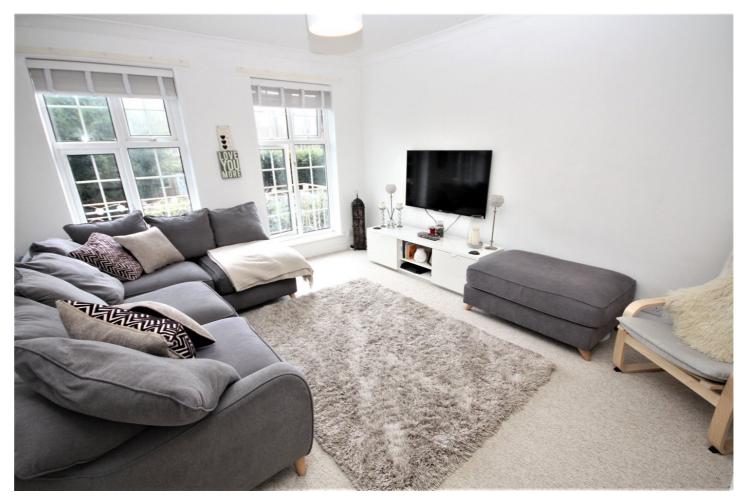

The lounge is a very good size and profits from two large feature windows with sunny aspects. There is ample room for large sofa suite and dining table if required. The modern kitchen is a particular feature of the apartment, with a range of base and eye level work units and space and plumbing for domestic appliances, a large area suitable for breakfast table, and a good amount of worktop space are rounded off nicely by the high gloss white units and double aspect windows to the rear and side of the development.