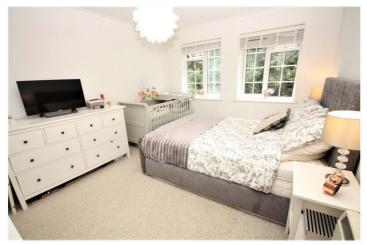

There is one large double bedroom which like the rest of the apartment has been completed with modern décor and offers ample space for a large bed and further furniture as required. The bedroom also has the added benefit of a sizeable walk in wardrobe which offers a great amount of storage. The bathroom is tiled and comprises of a contemporary suite to include a WC, wash hand basin, panelled bath and shower attachment. Also located in the bathroom is the airing cupboard.