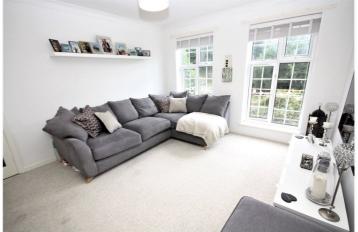

The lounge is a very good size and profits from two large feature windows with sunny aspects. There is ample room for large sofa suite and dining table if required. The modern kitchen is a particular feature of the apartment, with a range of base and eye level work units and space and plumbing for domestic appliances, a large area suitable for breakfast table, and a good amount of worktop space are rounded off nicely by the high gloss white units and double aspect windows to the rear and side of the development.