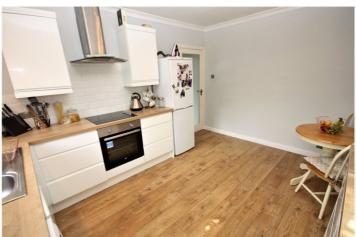

The lounge is a very good size and profits from two large feature windows with sunny aspects. There is ample room for large sofa suite and dining table if required. The modern kitchen is a particular feature of the apartment, with a range of base and eye level work units and space and plumbing for domestic appliances, a large area suitable for breakfast table, and a good amount of worktop space are rounded off nicely by the high gloss white units and double aspect windows to the rear and side of the development.