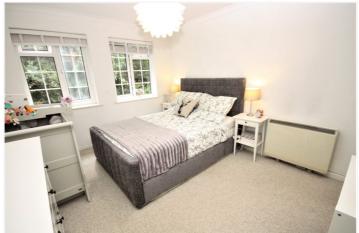

There is one large double bedroom which like the rest of the apartment has been completed with modern décor and offers ample space for a large bed and further furniture as required. The bedroom also has the added benefit of a sizeable walk in wardrobe which offers a great amount of storage. The bathroom is tiled and comprises of a contemporary suite to include a WC, wash hand basin, panelled bath and shower attachment. Also located in the bathroom is the airing cupboard.