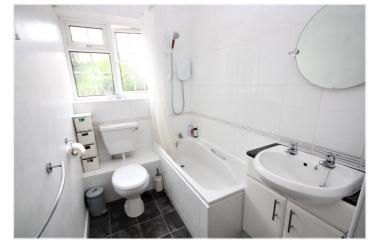

There is one large double bedroom which like the rest of the apartment has been completed with modern décor and offers ample space for a large bed and further furniture as required. The bedroom also has the added benefit of a sizeable walk in wardrobe which offers a great amount of storage. The bathroom is tiled and comprises of a contemporary suite to include a WC, wash hand basin, panelled bath and shower attachment. Also located in the bathroom is the airing cupboard.