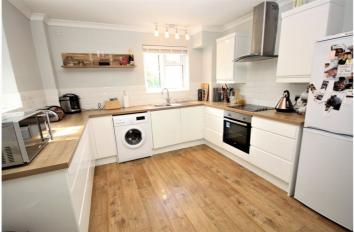

The lounge is a very good size and profits from two large feature windows with sunny aspects. There is ample room for large sofa suite and dining table if required. The modern kitchen is a particular feature of the apartment, with a range of base and eye level work units and space and plumbing for domestic appliances, a large area suitable for breakfast table, and a good amount of worktop space are rounded off nicely by the high gloss white units and double aspect windows to the rear and side of the development.