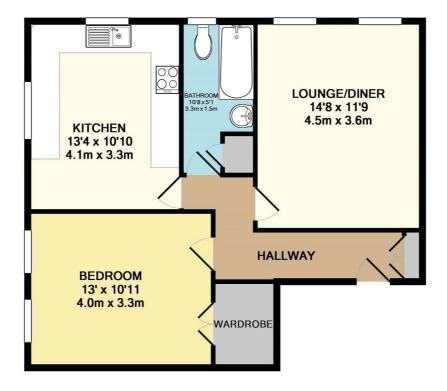

# **DESCRIPTION**

The apartment is situated on the first floor which is accessed via stairs through the communal hallways. A private front door then leads into the entrance hallway which benefits from a coat cupboard and a light and airy feel.

The lounge is a very good size and profits from two large feature windows with sunny aspects. There is ample room for large sofa suite and dining table if required. The modern kitchen is a particular feature of the apartment, with a range of base and eye level work units and space and plumbing for domestic appliances, a large area suitable for breakfast table, and a good amount of worktop space are rounded off nicely by the high gloss white units and double aspect windows to the rear and side of the development.

There is one large double bedroom which like the rest of the apartment has been completed with modern décor and offers ample space for a large bed and further furniture as required. The bedroom also has the added benefit of a sizeable walk in wardrobe which offers a great amount of storage. The bathroom is tiled and comprises of a contemporary suite to include a WC, wash hand basin, panelled bath and shower attachment. Also located in the bathroom is the airing cupboard.

#### TOTAL APPROX. FLOOR AREA 611 SQ.FT. (56.7 SQ.M.)

Whilst every attempt has been made to ensure the accuracy of the floor plan contained here, measurements of doors, windows, rooms and any other items are approximate and no responsibility is taken for any error, omission, or mis-statement. This plan is for illustrative purposes only and should be used as such by any prospective purchaser. The services, systems and appliances shown have not been tested and no guarantee as to their operability or efficiency can be given