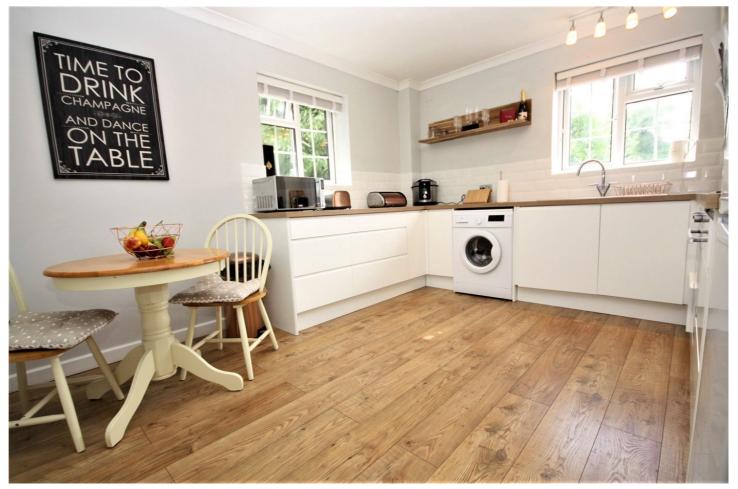

The lounge is a very good size and profits from two large feature windows with sunny aspects. There is ample room for large sofa suite and dining table if required. The modern kitchen is a particular feature of the apartment, with a range of base and eye level work units and space and plumbing for domestic appliances, a large area suitable for breakfast table, and a good amount of worktop space are rounded off nicely by the high gloss white units and double aspect windows to the rear and side of the development.