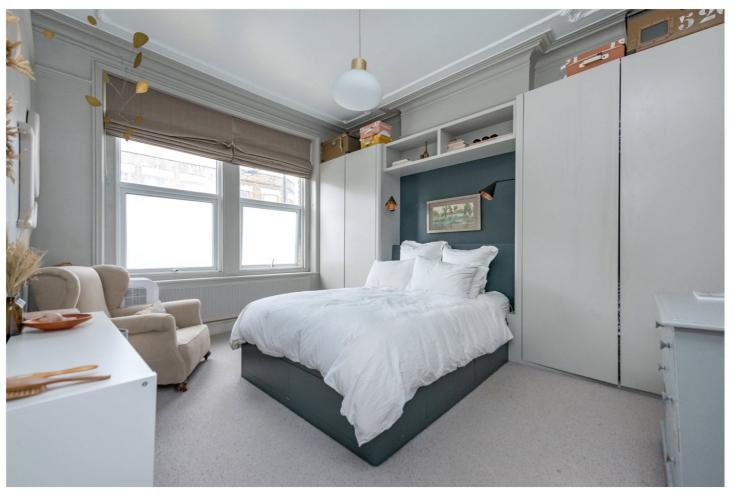

## **DESCRIPTION:**

Following a meticulous remodel that combines smart storage and a calming colour palette with pretty period details.

Since purchasing the property the owners have renovated the flat: fitting a bespoke custom bed alcove and double wardrobes in the master bedroom, a shelf and cabinet in the hallway, wraparound cabinetry and box bench in the lounge, and a discrete laundry cupboard; laying wood flooring reclaimed from a well-known London museum; installing a modern galley kitchen (with access to the fire escape) and subway-tiled bathroom; installing double-glazed windows throughout; re-pointing the exterior front brickwork; decorating the entire flat and common areas; and installing a new gas combi boiler (in 2020).

- primary bedframe is fixed no mattress
- chest of draws