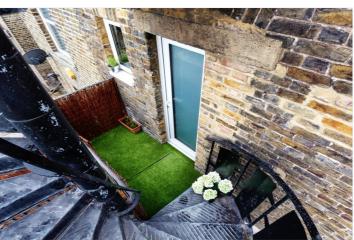

## **DESCRIPTION:**

Following a meticulous remodel that combines smart storage and a calming colour palette with pretty period details.

Since purchasing the property the owners have renovated the flat: fitting a bespoke custom bed alcove and double wardrobes in the master bedroom, a shelf and cabinet in the hallway, wraparound cabinetry and box bench in the lounge, and a discrete laundry cupboard; laying wood flooring reclaimed from a well-known London museum; installing a modern galley kitchen (with access to the fire escape) and subway-tiled bathroom; installing double-glazed windows throughout; re-pointing the exterior front brickwork; decorating the entire flat and common areas; and installing a new gas combi boiler (in 2020).