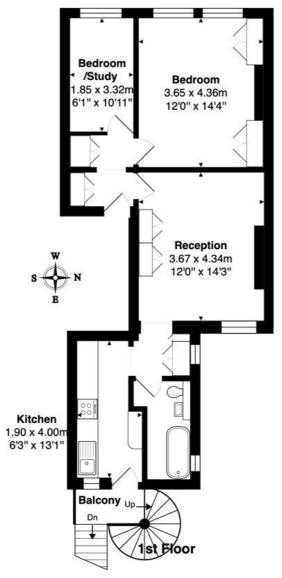

Total Area: 57.8 m<sup>2</sup> ... 622 ft<sup>2</sup> (excluding balcony)

All measurements are approximate and for display purposes only

This floorplan is for illustration purposes only and is not to scale. The position and size of doors, windows, appliances and other features are approximate.