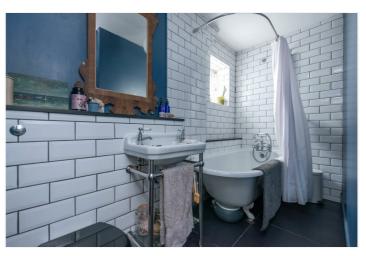

## **DESCRIPTION:**

Following a meticulous remodel that combines smart storage and a calming colour palette with pretty period details.

Since purchasing the property the owners have renovated the flat: fitting a bespoke custom bed alcove and double wardrobes in the master bedroom, a shelf and cabinet in the hallway, wraparound cabinetry and box bench in the lounge, and a discrete laundry cupboard; laying wood flooring reclaimed from a well-known London museum; installing a modern galley kitchen (with access to the fire escape) and subway-tiled bathroom; installing double-glazed windows throughout; re-pointing the exterior front brickwork; decorating the entire flat and common areas; and installing a new gas combi boiler (in 2020).