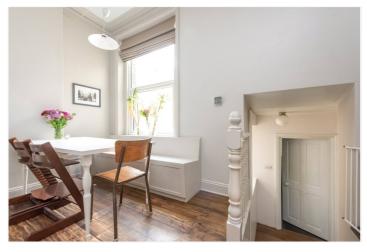

## **DESCRIPTION:**

Following a meticulous remodel that combines smart storage and a calming colour palette with pretty period details.

Since purchasing the property the owners have renovated the flat: fitting a bespoke custom bed alcove and double wardrobes in the master bedroom, a shelf and cabinet in the hallway, wraparound cabinetry and box bench in the lounge, and a discrete laundry cupboard; laying wood flooring reclaimed from a well-known London museum; installing a modern galley kitchen (with access to the fire escape) and subway-tiled bathroom; installing double-glazed windows throughout; re-pointing the exterior front brickwork; decorating the entire flat and common areas; and installing a new gas combi boiler (in 2020).