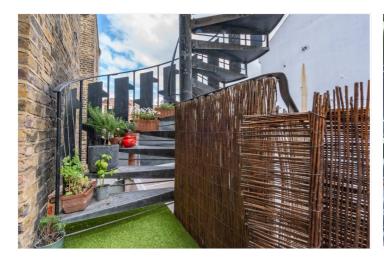

## **DESCRIPTION:**

Following a meticulous remodel that combines smart storage and a calming colour palette with pretty period details.

Since purchasing the property the owners have renovated the flat: fitting a bespoke custom bed alcove and double wardrobes in the master bedroom, a shelf and cabinet in the hallway, wraparound cabinetry and box bench in the lounge, and a discrete laundry cupboard; laying wood flooring reclaimed from a well-known London museum; installing a modern galley kitchen (with access to the fire escape) and subway-tiled bathroom; installing double-glazed windows throughout; re-pointing the exterior front brickwork; decorating the entire flat and common areas; and installing a new gas combi boiler (in 2020).