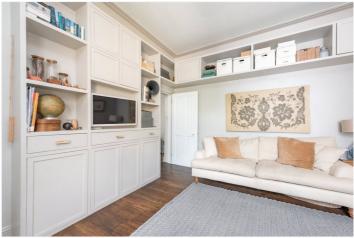

## **DESCRIPTION:**

Following a meticulous remodel that combines smart storage and a calming colour palette with pretty period details.

Since purchasing the property the owners have renovated the flat: fitting a bespoke custom bed alcove and double wardrobes in the master bedroom, a shelf and cabinet in the hallway, wraparound cabinetry and box bench in the lounge, and a discrete laundry cupboard; laying wood flooring reclaimed from a well-known London museum; installing a modern galley kitchen (with access to the fire escape) and subway-tiled bathroom; installing double-glazed windows throughout; re-pointing the exterior front brickwork; decorating the entire flat and common areas; and installing a new gas combi boiler (in 2020).