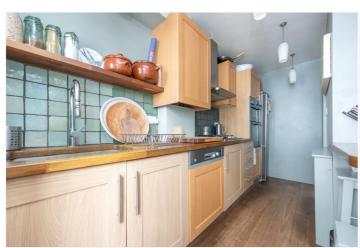

## **DESCRIPTION:**

Following a meticulous remodel that combines smart storage and a calming colour palette with pretty period details.

Since purchasing the property the owners have renovated the flat: fitting a bespoke custom bed alcove and double wardrobes in the master bedroom, a shelf and cabinet in the hallway, wraparound cabinetry and box bench in the lounge, and a discrete laundry cupboard; laying wood flooring reclaimed from a well-known London museum; installing a modern galley kitchen (with access to the fire escape) and subway-tiled bathroom; installing double-glazed windows throughout; re-pointing the exterior front brickwork; decorating the entire flat and common areas; and installing a new gas combi boiler (in 2020).