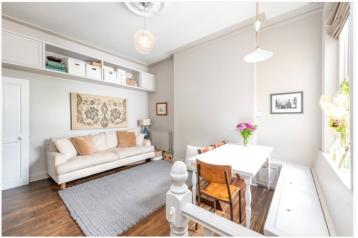

## **DESCRIPTION:**

Following a meticulous remodel that combines smart storage and a calming colour palette with pretty period details.

Since purchasing the property the owners have renovated the flat: fitting a bespoke custom bed alcove and double wardrobes in the master bedroom, a shelf and cabinet in the hallway, wraparound cabinetry and box bench in the lounge, and a discrete laundry cupboard; laying wood flooring reclaimed from a well-known London museum; installing a modern galley kitchen (with access to the fire escape) and subway-tiled bathroom; installing double-glazed windows throughout; re-pointing the exterior front brickwork; decorating the entire flat and common areas; and installing a new gas combi boiler (in 2020).