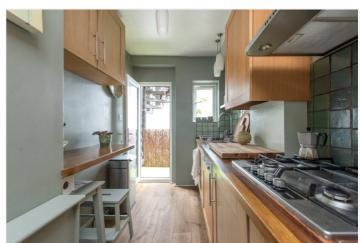

## **DESCRIPTION:**

Following a meticulous remodel that combines smart storage and a calming colour palette with pretty period details.

Since purchasing the property the owners have renovated the flat: fitting a bespoke custom bed alcove and double wardrobes in the master bedroom, a shelf and cabinet in the hallway, wraparound cabinetry and box bench in the lounge, and a discrete laundry cupboard; laying wood flooring reclaimed from a well-known London museum; installing a modern galley kitchen (with access to the fire escape) and subway-tiled bathroom; installing double-glazed windows throughout; re-pointing the exterior front brickwork; decorating the entire flat and common areas; and installing a new gas combi boiler (in 2020).