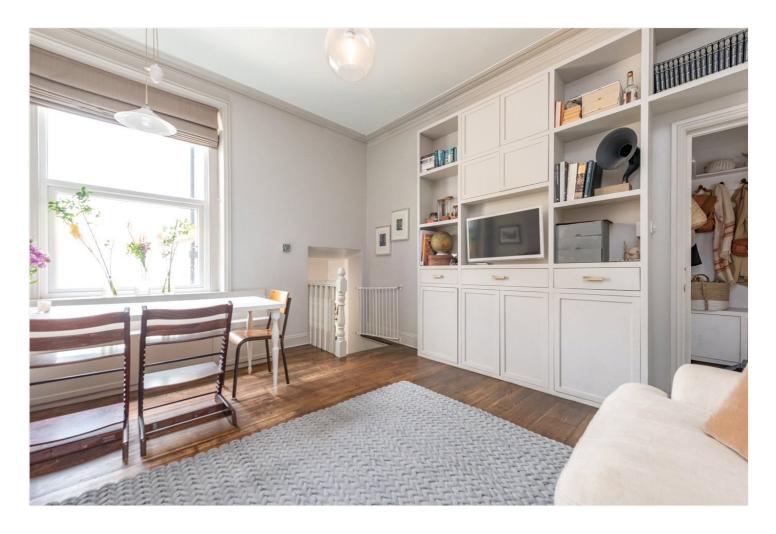

## **DESCRIPTION:**

Following a meticulous remodel that combines smart storage and a calming colour palette with pretty period details.

Since purchasing the property the owners have renovated the flat: fitting a bespoke custom bed alcove and double wardrobes in the master bedroom, a shelf and cabinet in the hallway, wraparound cabinetry and box bench in the lounge, and a discrete laundry cupboard; laying wood flooring reclaimed from a well-known London museum; installing a modern galley kitchen (with access to the fire escape) and subway-tiled bathroom; installing double-glazed windows throughout; re-pointing the exterior front brickwork; decorating the entire flat and common areas; and installing a new gas combi boiler (in 2020).