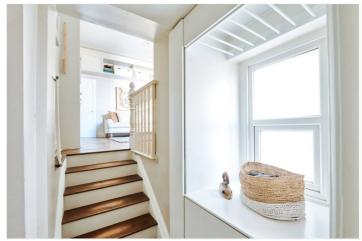

## **DESCRIPTION:**

Following a meticulous remodel that combines smart storage and a calming colour palette with pretty period details.

Since purchasing the property the owners have renovated the flat: fitting a bespoke custom bed alcove and double wardrobes in the master bedroom, a shelf and cabinet in the hallway, wraparound cabinetry and box bench in the lounge, and a discrete laundry cupboard; laying wood flooring reclaimed from a well-known London museum; installing a modern galley kitchen (with access to the fire escape) and subway-tiled bathroom; installing double-glazed windows throughout; re-pointing the exterior front brickwork; decorating the entire flat and common areas; and installing a new gas combi boiler (in 2020).