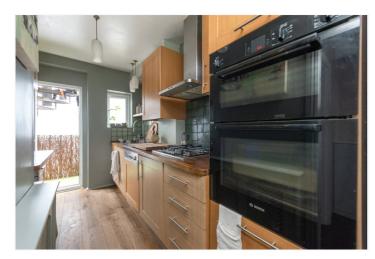

## **DESCRIPTION:**

Following a meticulous remodel that combines smart storage and a calming colour palette with pretty period details.

Since purchasing the property the owners have renovated the flat: fitting a bespoke custom bed alcove and double wardrobes in the master bedroom, a shelf and cabinet in the hallway, wraparound cabinetry and box bench in the lounge, and a discrete laundry cupboard; laying wood flooring reclaimed from a well-known London museum; installing a modern galley kitchen (with access to the fire escape) and subway-tiled bathroom; installing double-glazed windows throughout; re-pointing the exterior front brickwork; decorating the entire flat and common areas; and installing a new gas combi boiler (in 2020).